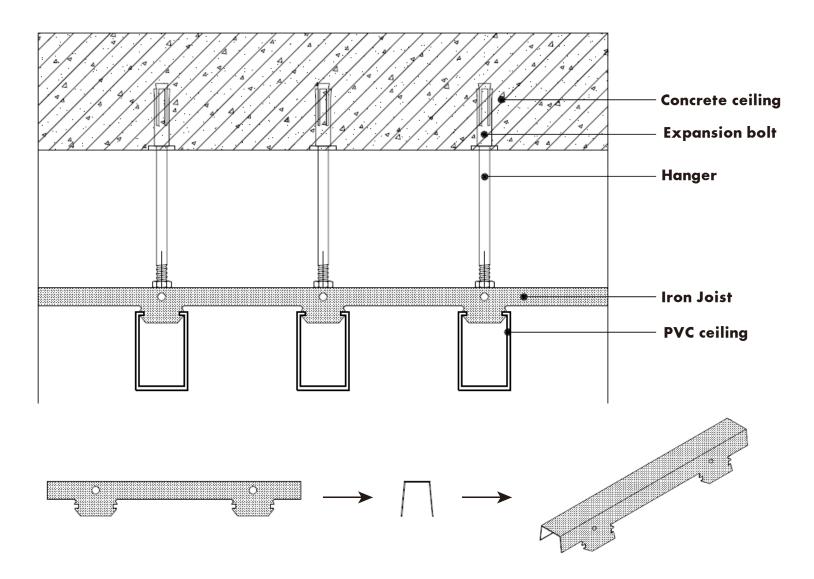

# COOWIN Indoorwpc Product Workshop

6

Note: Fix the expansion screws on the concrete ceiling, use hanger to connect iron joist, then install the ceiling profiles.

Company Introduction

COOWIN GROUP was established in 2000 and the headquarters is located in Qingdao, China. Owning independent high technology manufacturing factory and sales service company. COOWIN is one of the leaders in wood plastic industry. COOWIN has engaged in WPC materials producing, R&D, selling and developing potential market demands for many years. COOWIN's products has been exported to more than 90 countries worldwide and has received broad customers' recognition in both production quality and our service. As China's first batch of wood plastic material manufacturers also R&D leaders, COOWIN has passed the national environmental protection inspection every year since 2010. Meanwhile COOWIN has invested heavily in WPC technology innovation, production equipment updating and environmental pollution control system.