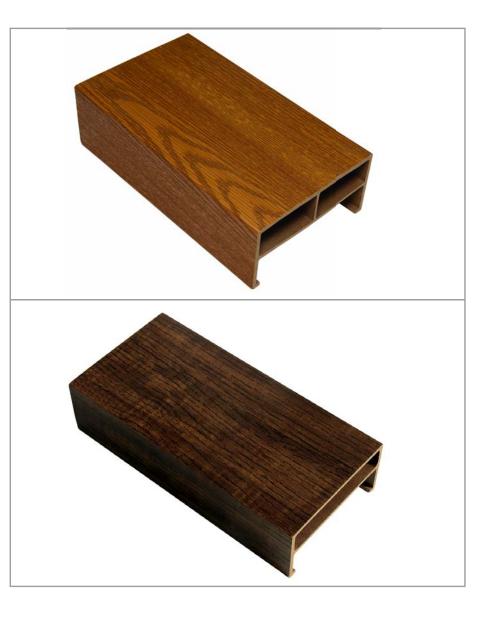

## Indoorwpc Product Surface

COOWIN has a total of up to 95 surfaces available in 4 surface series

This document only shows some of the surface. For more information, please contact COOWIN Product Department.

#### Wood Grain Series

WG17

WG19

WG25

WG30

WG10

WG11

WG12