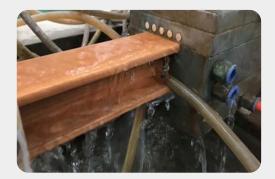

## Indoorwpc Materials Production Process

WPC are composite material made of wood fiber/wood flour and thermoplastics(includes PE.PP, PVC etc)

 $\leftarrow$ 

 $\leftarrow$ 

Post processing

Semi finished product