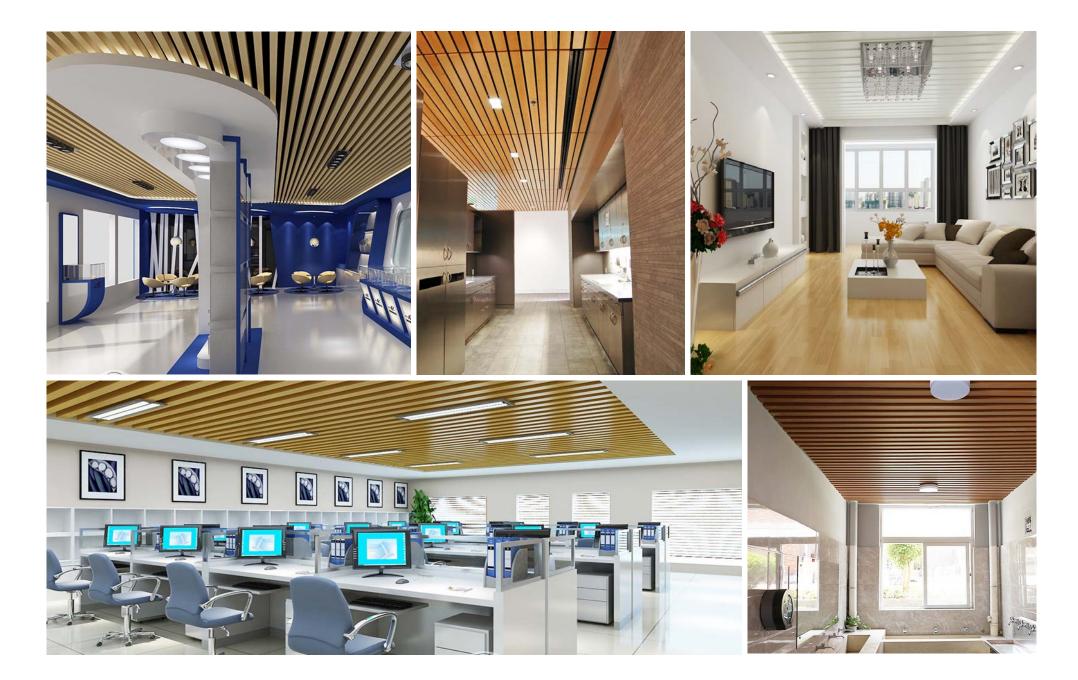

COOWIN= Leader + Innovator + Manufacturer

# Indoorwpc Ceiling







## Indoorwpc Ceiling Show







## Indoorwpc Product Colors





## Indoorwpc Product Surface

COOWIN has a total of up to 95 surfaces available in 4 surface series

This document only shows some of the surface. For more information, please contact COOWIN Product Department.

#### Wood Grain Series







WG17



WG19



WG25



WG30

WG10



WG11



WG12

WG32

#### Wall Paper Series



## Marble Series















MA01

MA02

MA03

MA04

MA05

MA06

MA07





MA08

MA09

## Pure Color Series



## Indoorwpc Product Application Scenario



4



## Indoorwpc Materials Production Process

WPC are composite material made of wood fiber/wood flour and thermoplastics(includes PE.PP, PVC etc)



 $\leftarrow$ 





 $\leftarrow$ 

Post processing



Semi finished product

# COOWIN Indoorwpc Product Workshop





6

























Note: Fix the expansion screws on the concrete ceiling, use hanger to connect iron joist, then install the ceiling profiles.



Company Introduction

COOWIN GROUP was established in 2000 and the headquarters is located in Qingdao, China. Owning independent high technology manufacturing factory and sales service company. COOWIN is one of the leaders in wood plastic industry. COOWIN has engaged in WPC materials producing, R&D, selling and developing potential market demands for many years. COOWIN'