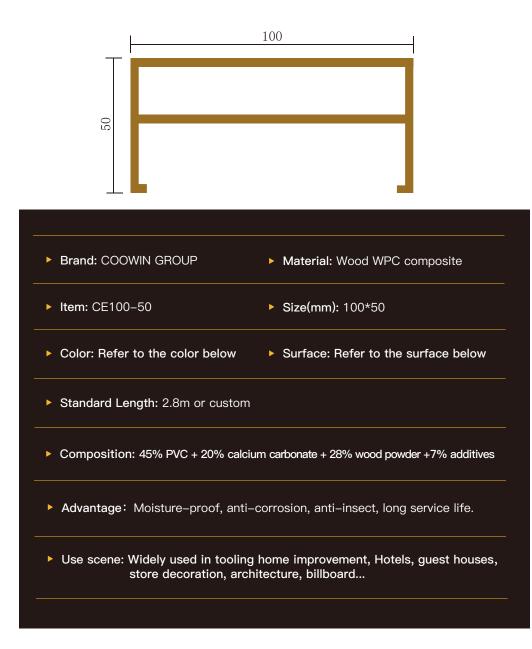

COOWIN= Leader + Innovator + Manufacturer

# Indoorwpc Ceiling







## Indoorwpc Ceiling Show







## Indoorwpc Product Colors





## Indoorwpc Product Surface

COOWIN has a total of up to 95 surfaces available in 4 surface series

This document only shows some of the surface. For more information, please contact COOWIN Product Department.

#### Wood Grain Series







WG17



WG19



WG25



WG30

WG10



WG11



WG12

WG32

#### Wall Paper Series



## Marble Series















MA01

MA02

MA03

MA04

MA05

MA06

MA07





MA08

MA09

## Pure Color Series



## Indoorwpc Product Application Scenario



4



## Indoorwpc Materials Production Process

WPC are composite material made of wood fiber/wood flour and thermoplastics(includes PE.PP, PVC etc)



 $\leftarrow$ 





 $\leftarrow$ 

Post processing



Semi finished product

# COOWIN Indoorwpc Product Workshop





6