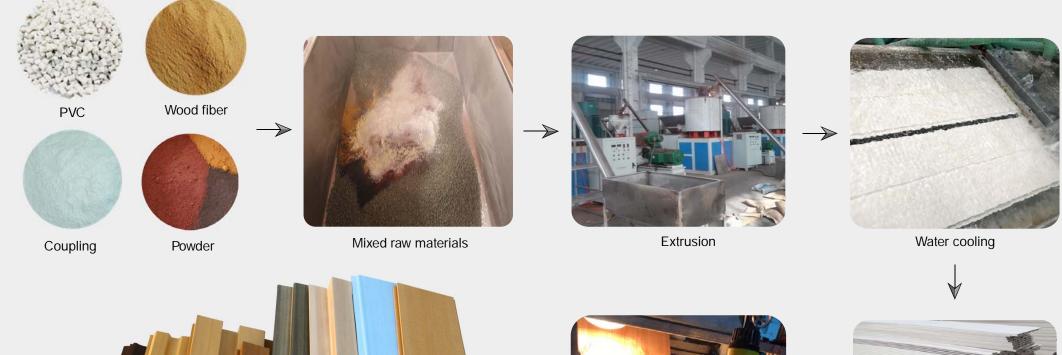

## Indoorwpc Materials Production Process

WPC are composite material made of wood fiber/wood flour and thermoplastics(includes PE.PP, PVC etc)

 $\leftarrow$ 

 $\leftarrow$ 

Post processing

Semi finished product