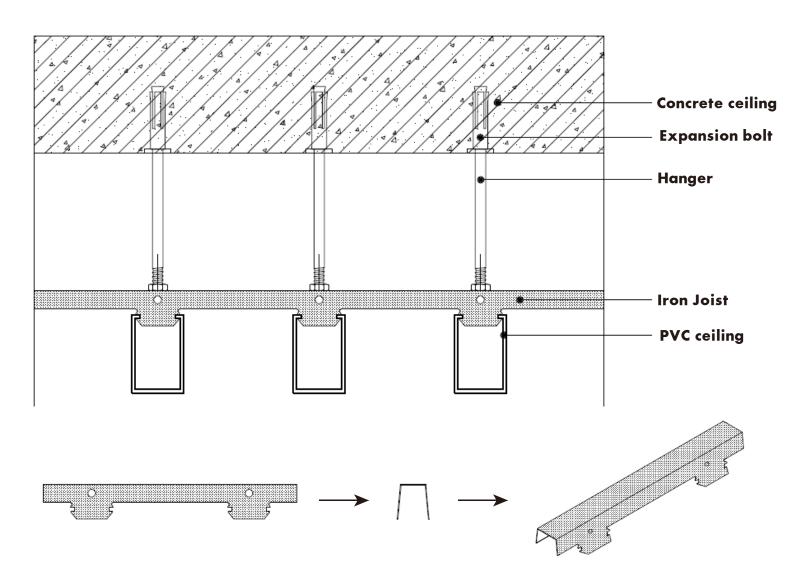

# 7 Easy installation

Note: Fix the expansion screws on the concrete ceiling, use hanger to connect iron joist, then install the ceiling profiles.