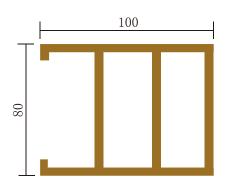

# 1 Indoorwpc Ceiling Show

- ► Brand: COOWIN GROUP
- ► Material: Wood WPC composite

▶ Item: CE100-80

- ► Size(mm): 100\*80
- ► Color: Refer to the color below
- ► Surface: Refer to the surface below
- ► Standard Length: 2.8m or custom
- ► Composition: 45% PVC + 20% calcium carbonate + 28% wood powder +7% additives
- ▶ Advantage: Moisture-proof, anti-corrosion, anti-insect, long service life.
- ▶ Use scene: Widely used in tooling home improvement, Hotels, guest houses, store decoration, architecture, billboard...