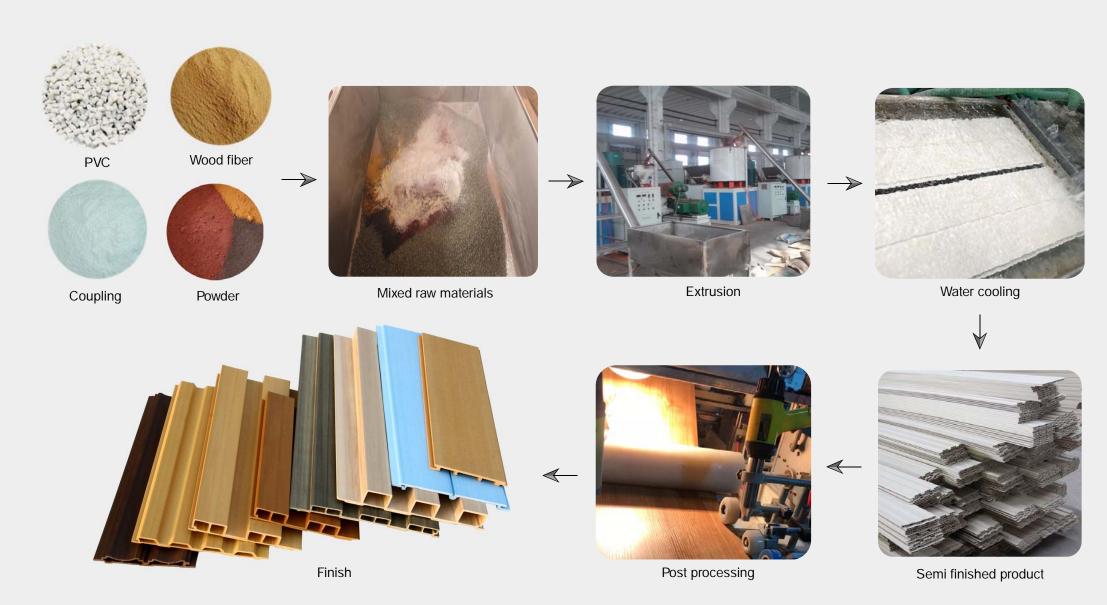

## Indoorwpc Materials Production Process

WPC are composite material made of wood fiber/wood flour and thermoplastics(includes PE.PP, PVC etc)