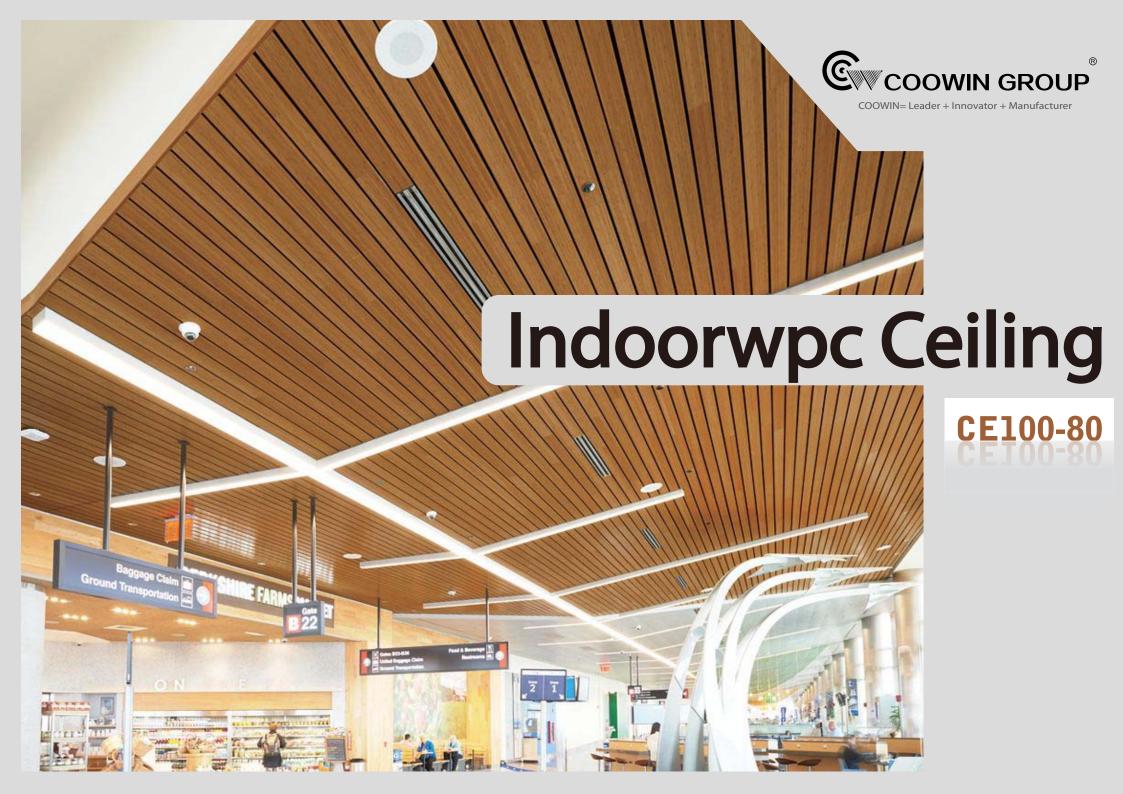

# 1 Indoorwpc Ceiling Show

- ► Brand: COOWIN GROUP
- ► Material: Wood WPC composite

▶ Item: CE100-80

- ► Size(mm): 100\*80
- ► Color: Refer to the color below
- ► Surface: Refer to the surface below
- ► Standard Length: 2.8m or custom
- ► Composition: 45% PVC + 20% calcium carbonate + 28% wood powder +7% additives
- ▶ Advantage: Moisture-proof, anti-corrosion, anti-insect, long service life.
- ▶ Use scene: Widely used in tooling home improvement, Hotels, guest houses, store decoration, architecture, billboard...