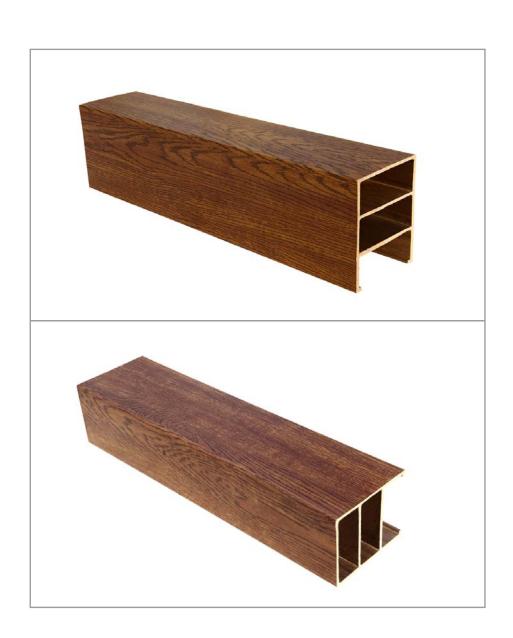

# 1 Indoorwpc Ceiling Show

- ► Brand: COOWIN GROUP
- ► Material: Wood WPC composite

▶ Item: CE100-80

- ► Size(mm): 100\*80
- ► Color: Refer to the color below
- ► Surface: Refer to the surface below
- ► Standard Length: 2.8m or custom
- ► Composition: 45% PVC + 20% calcium carbonate + 28% wood powder +7% additives
- ▶ Advantage: Moisture-proof, anti-corrosion, anti-insect, long service life.
- ▶ Use scene: Widely used in tooling home improvement, Hotels, guest houses, store decoration, architecture, billboard...