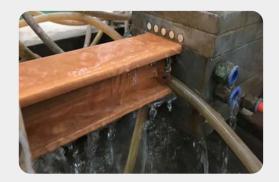

## Indoorwpc Materials Production Process

WPC are composite material made of wood fiber/wood flour and thermoplastics(includes PE.PP, PVC etc)