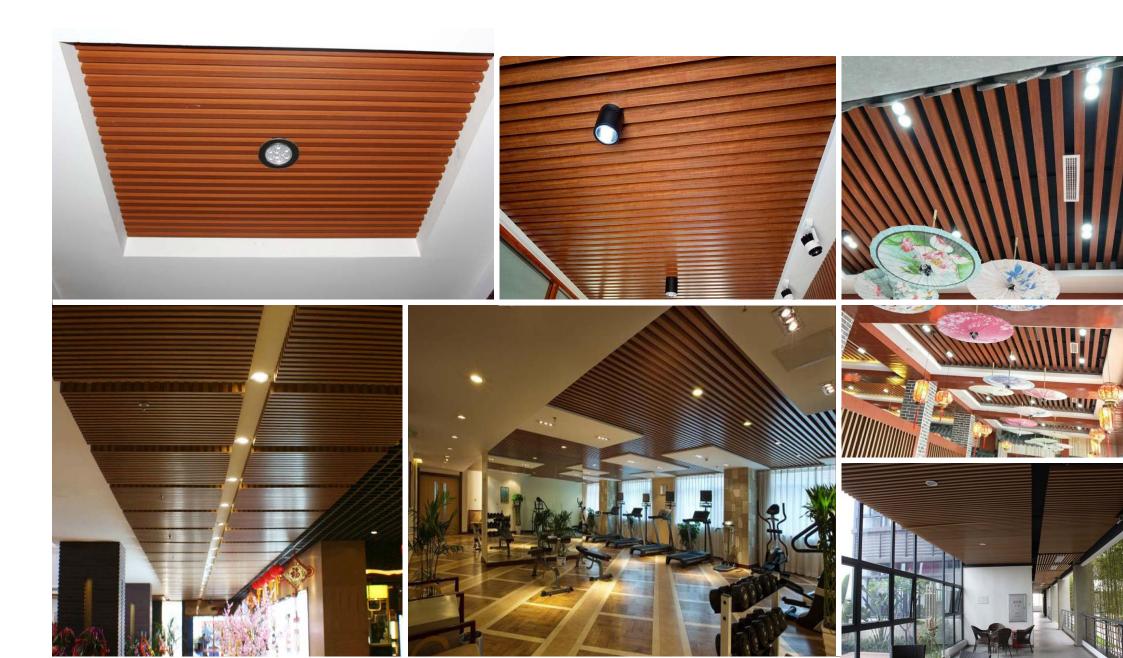

efer to the color below
- ► Surface: Refer to the surface below
- ► Standard Length: 2.8m or custom
- ► Composition: 45% PVC + 20% calcium carbonate + 28% wood powder +7% additives
- ▶ Advantage: Moisture-proof, anti-corrosion, anti-insect, long service life.
- ▶ Use scene: Widely used in tooling home improvement, Hotels, guest houses, store decoration, architecture, billboard...





## Indoorwpc Product Colors





#### **Indoorwpc Product Surface**

COOWIN has a total of up to 95 surfaces available in 4 surface series

This document only shows some of the surface. For more information, please contact COOWIN Product Department.

#### **Wood Grain Series**



#### Wall Paper Series



#### Marble Series



#### Pure Color Series

MA09

MA08





## Indoorwpc Product Application Scenario



# 5

## Indoorwpc Materials Production Process

WPC are composite material made of wood fiber/wood flour and thermoplastics(includes PE.PP, PVC etc)



# 6

## COOWIN Indoorwpc Product Workshop

























# 7 Easy installation



Note: Fix the expansion screws on the concrete ceiling, use hanger to connect iron joist, then install the ceiling profiles.





# Company

### Introduction

COOWIN GROUP was established in 2000 and the headquarters is located in Qingdao, China. Owning independent high technology manufacturing factory and sales service company. COOWIN is one of the leaders in wood plastic industry. COOWIN has engaged in WPC materials producing, R&D, selling and developing potential market demands for many years. COOWIN's products has been exported to more than 90