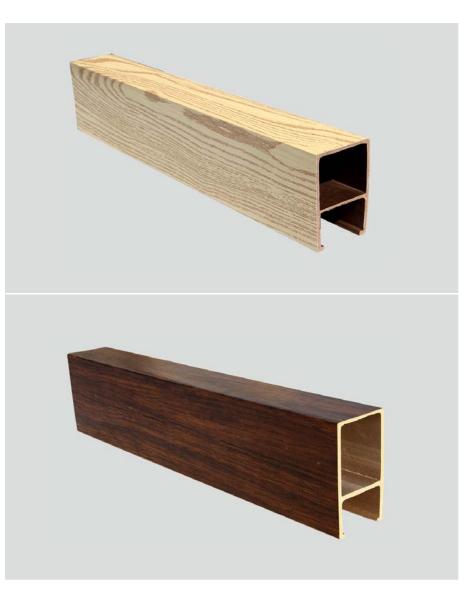

# Indoorwpc Ceiling

## Indoorwpc Ceiling Show

| Brand: COOWIN GROUP                                                                                                    | Material: Wood WPC composite        |
|------------------------------------------------------------------------------------------------------------------------|-------------------------------------|
| ▶ Item: CE50–75                                                                                                        | ► Size(mm): 50*75                   |
| Color: Refer to the color below                                                                                        | Surface: Refer to the surface below |
| Standard Length: 2.8m or custom                                                                                        |                                     |
| Composition: 45% PVC + 20% calcium carbonate + 28% wood powder +7% additives                                           |                                     |
| Advantage: Moisture-proof, anti-corrosion, anti-insect, long service life.                                             |                                     |
| Use scene: Widely used in tooling home improvement, Hotels, guest houses,<br>store decoration, architecture, billboard |                                     |