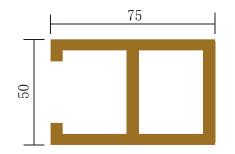

## Indoorwpc Ceiling Show

| Brand: COOWIN GROUP                                                                                                    | Material: Wood WPC composite        |
|------------------------------------------------------------------------------------------------------------------------|-------------------------------------|
| ▶ Item: CE50–75                                                                                                        | ► Size(mm): 50*75                   |
| Color: Refer to the color below                                                                                        | Surface: Refer to the surface below |
| Standard Length: 2.8m or custom                                                                                        |                                     |
| Composition: 45% PVC + 20% calcium carbonate + 28% wood powder +7% additives                                           |                                     |
| Advantage: Moisture-proof, anti-corrosion, anti-insect, long service life.                                             |                                     |
| Use scene: Widely used in tooling home improvement, Hotels, guest houses,<br>store decoration, architecture, billboard |                                     |