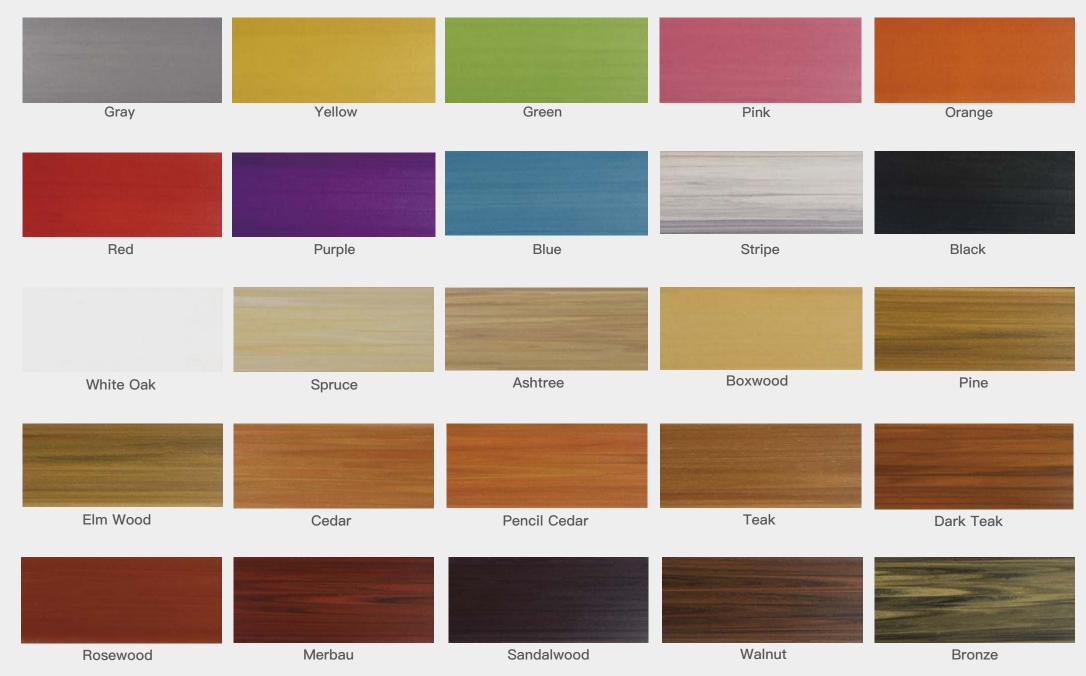

## Indoorwpc Product Colors

## Indoorwpc Product Surface

COOWIN has a total of up to 95 surfaces available in 4 surface series

This document only shows some of the surface. For more information, please contact COOWIN Product Department.

#### Wood Grain Series

WG17

WG19

WG25

WG30

WG10

WG11

WG12

WG32

#### Wall Paper Series

## Marble Series

MA01

MA02

MA03

MA04

MA05

MA06

MA07

MA08

MA09

## Pure Color Series