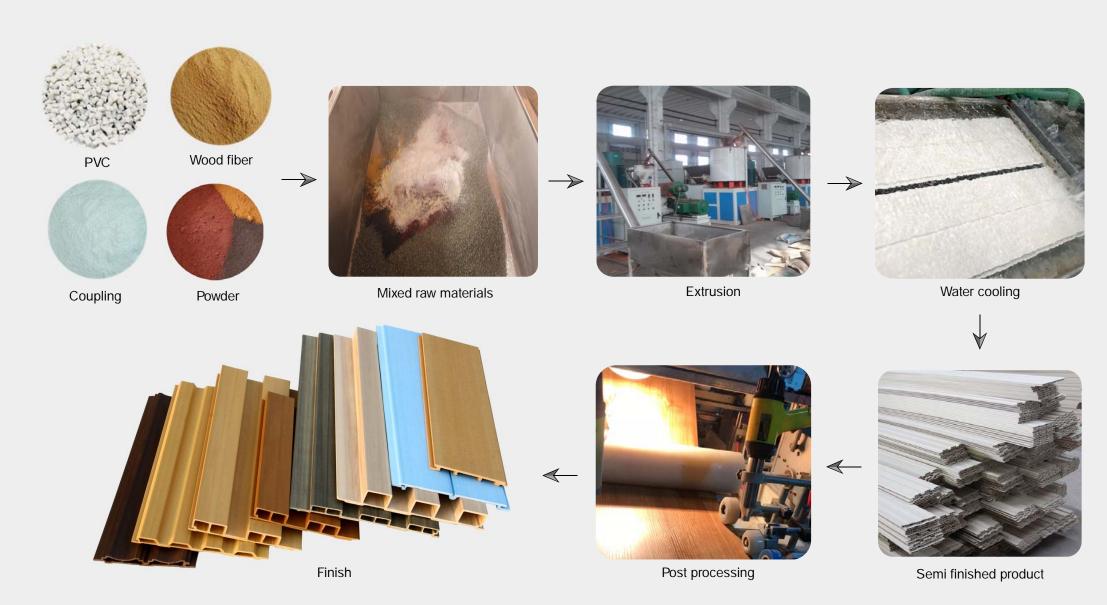

### Indoorwpc Materials Production Process

WPC are composite material made of wood fiber/wood flour and thermoplastics(includes PE.PP, PVC etc)