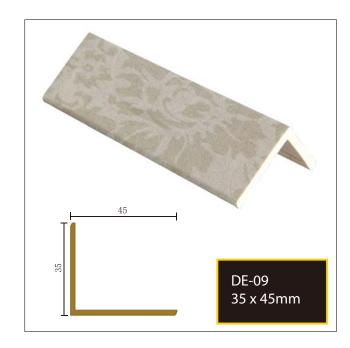

### Indoorwpc Decorative Trim Catalogue















## Indoorwpc Product Colors





### **Indoorwpc Product Surface**

COOWIN has a total of up to 95 surfaces available in 4 surface series

This document only shows some of the surface. For more information, please contact COOWIN Product Department.

#### **Wood Grain Series**



#### Wall Paper Series



### Marble Series



### Pure Color Series

MA09

MA08



### Decorative Trim Application Scenario

























### Indoorwpc Materials Production Process

WPC are composite material made of wood fiber/wood flour and thermoplastics(includes PE.PP, PVC etc)



## COOWIN Indoorwpc Product Workshop





























# Company

### Introduction

COOWIN GROUP was established in 2000 and the headquarters is located in Qingdao, China. Owning independent high technology