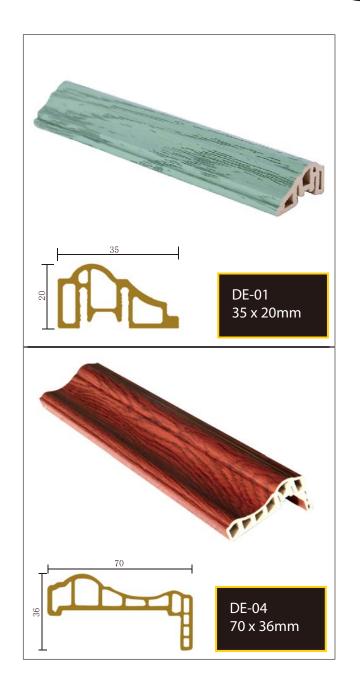

### Indoorwpc Decorative Trim Catalogue















## Indoorwpc Product Colors





### **Indoorwpc Product Surface**

COOWIN has a total of up to 95 surfaces available in 4 surface series

This document only shows some of the surface. For more information, please contact COOWIN Product Department.

#### **Wood Grain Series**



#### Wall Paper Series



### Marble Series



### Pure Color Series

MA09

MA08



### Decorative Trim Application Scenario

























### Indoorwpc Materials Production Process

WPC are composite material made of wood fiber/wood flour and thermoplastics(includes PE.PP, PVC etc)



## COOWIN Indoorwpc Product Workshop





























# Company

### Introduction

COOWIN GROUP was established in 2000 and the headquarters is located in Qingdao, China. Owning independent high t