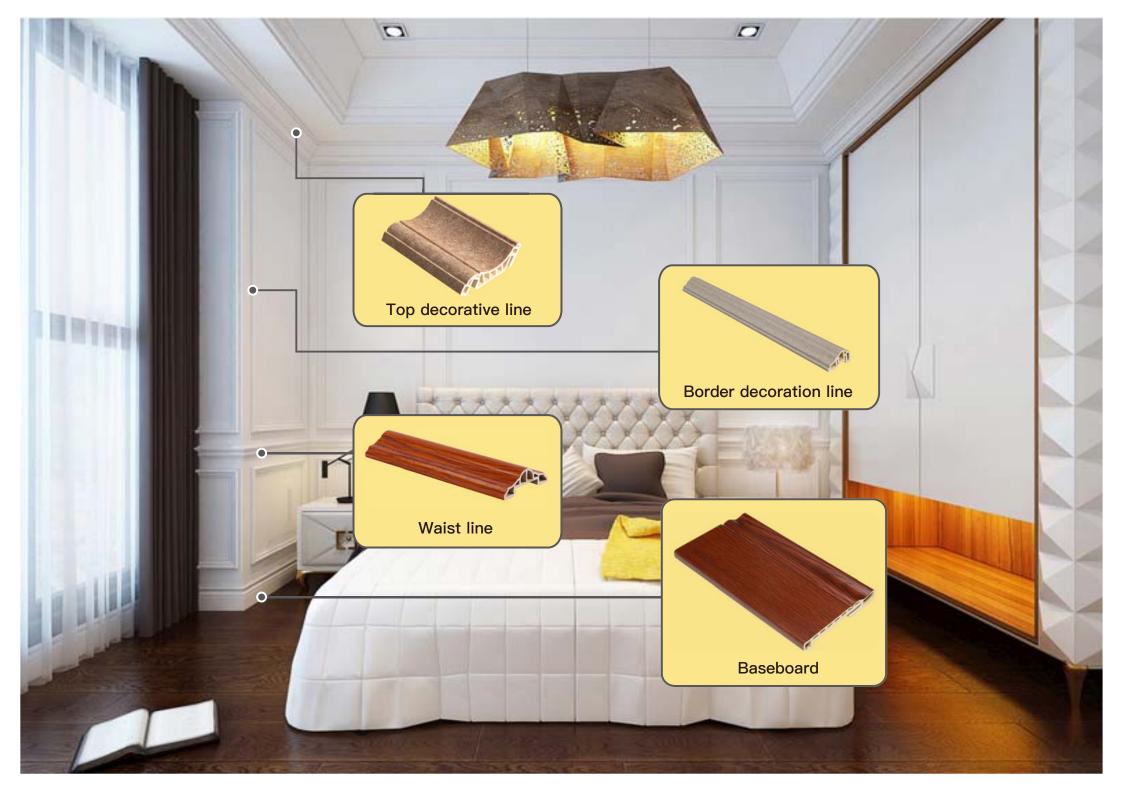

### Indoorwpc Decorative Trim Catalogue















## Indoorwpc Product Colors





### **Indoorwpc Product Surface**

COOWIN has a total of up to 95 surfaces available in 4 surface series

This document only shows some of the surface. For more information, please contact COOWIN Product Department.

#### **Wood Grain Series**



#### Wall Paper Series



### Marble Series



### Pure Color Series

MA09

MA08



### Decorative Trim Application Scenario

























### Indoorwpc Materials Production Process

WPC are composite material made of wood fiber/wood flour and thermoplastics(includes PE.PP, PVC etc)



## COOWIN Indoorwpc Product Workshop





























# Company

### Introduction

COOWIN GROUP was established in 2000 and the headquarters is located i