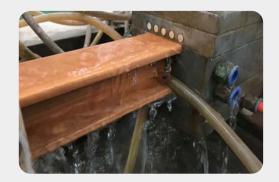

### Indoorwpc Materials Production Process

WPC are composite material made of wood fiber/wood flour and thermoplastics(includes PE.PP, PVC etc)

## COOWIN Indoorwpc Product Workshop