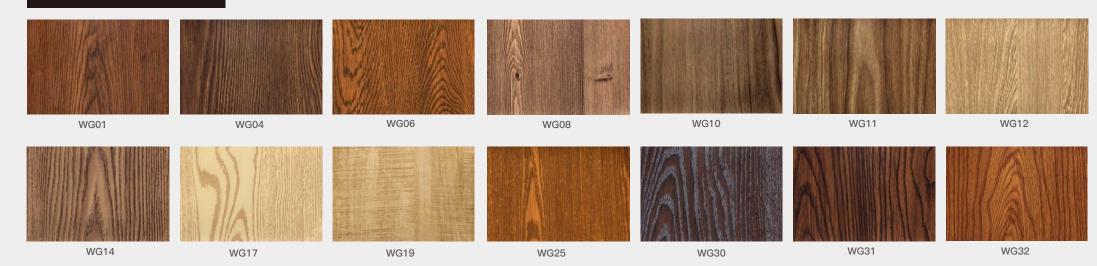

#### **Wood Grain Series**

### **Indoorwpc Product Surface**

COOWIN has a total of up to 95 surfaces available in 4 surface series

This document only shows some of the surface. For more information, please contact COOWIN Product Department.