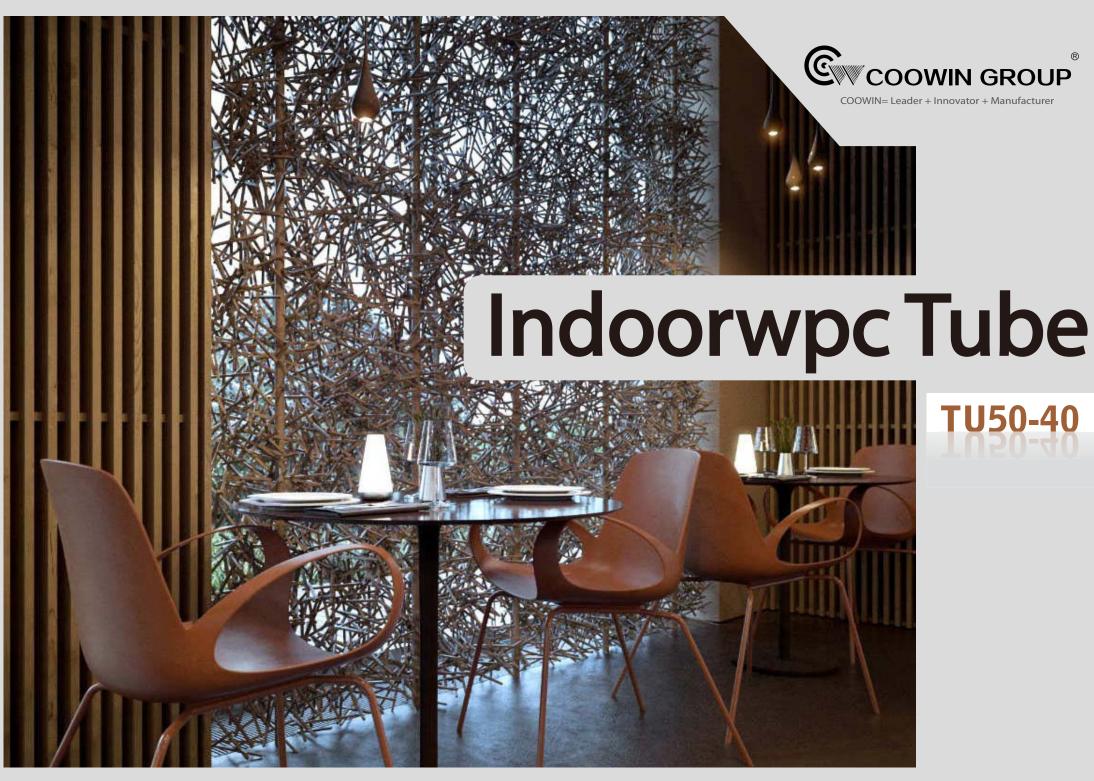

TU50-40

# Indoorwpc Tube Show

▶ Brand: COOWIN GROUP ► Material: Wood WPC composite ► Size(mm): 50\*40 ▶ Item: TU50-40 ► Color: Refer to the color below ▶ Surface: Refer to the surface below ► Standard Length: 2.8m or custom ► Composition: 45% PVC + 20% calcium carbonate + 28% wood powder +7% additives ► Advantage: Moisture-proof, anti-corrosion, anti-insect, long service life. ▶ Use scene: Widely used in tooling home improvement, Hotels, guest houses, store decoration, architecture, billboard...