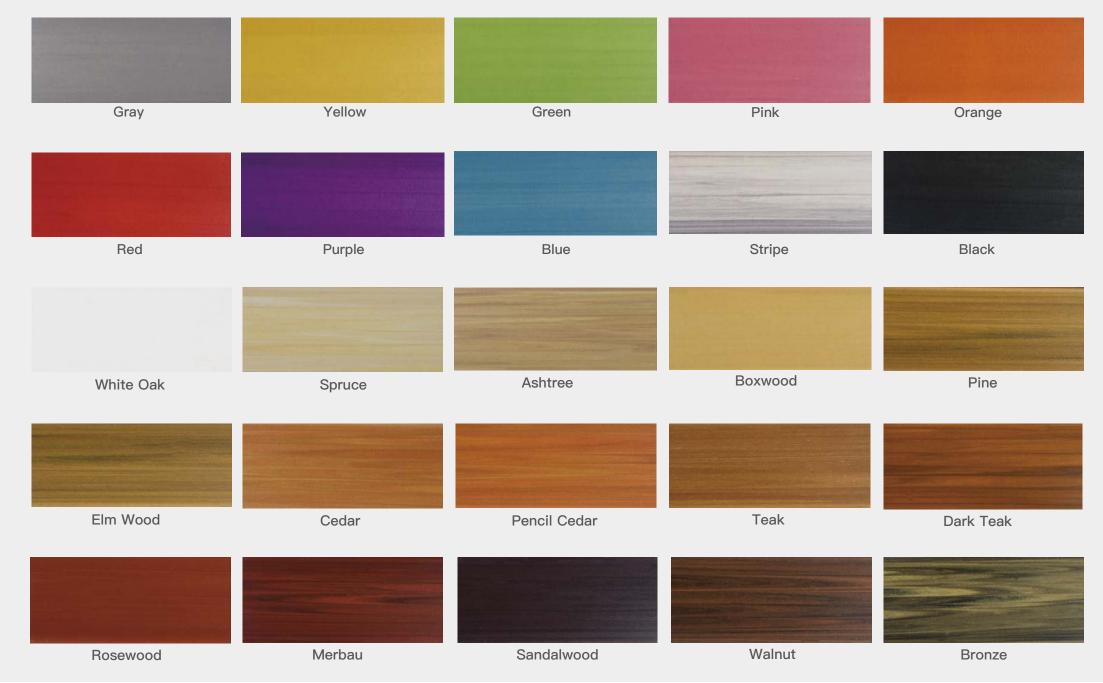

TU50-40

# Indoorwpc Tube Show



▶ Brand: COOWIN GROUP ► Material: Wood WPC composite ► Size(mm): 50\*40 ▶ Item: TU50-40 ► Color: Refer to the color below ▶ Surface: Refer to the surface below ► Standard Length: 2.8m or custom ► Composition: 45% PVC + 20% calcium carbonate + 28% wood powder +7% additives ► Advantage: Moisture-proof, anti-corrosion, anti-insect, long service life. ▶ Use scene: Widely used in tooling home improvement, Hotels, guest houses, store decoration, architecture, billboard...





## Indoorwpc Product Colors





### **Indoorwpc Product Surface**

COOWIN has a total of up to 95 surfaces available in 4 surface series

This document only shows some of the surface. For more information, please contact COOWIN Product Department.

#### **Wood Grain Series**



#### Wall Paper Series



### Marble Series



### Pure Color Series

MA09

MA08





### Indoorwpc Product Application Scenario



# 5

### Indoorwpc Materials Production Process

WPC are composite material made of wood fiber/wood flour and thermoplastics(includes PE.PP, PVC etc)



# 6

## COOWIN Indoorwpc Product Workshop





























# Company

### Introduction

COOWIN GROUP was established in 2000 and the headquarters is located in Qingdao, China. Owning independent high technology manufacturing factory and sales service c