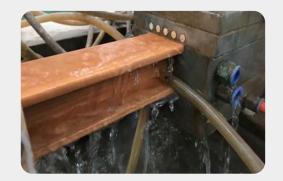

### Indoorwpc Materials Production Process

WPC are composite material made of wood fiber/wood flour and thermoplastics(includes PE.PP, PVC etc)