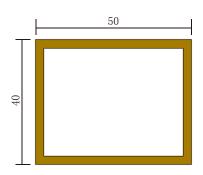

# Indoorwpc Tube Show

▶ Brand: COOWIN GROUP ► Material: Wood WPC composite ► Size(mm): 50\*40 ▶ Item: TU50-40 ► Color: Refer to the color below ▶ Surface: Refer to the surface below ► Standard Length: 2.8m or custom ► Composition: 45% PVC + 20% calcium carbonate + 28% wood powder +7% additives ► Advantage: Moisture-proof, anti-corrosion, anti-insect, long service life. ▶ Use scene: Widely used in tooling home improvement, Hotels, guest houses, store decoration, architecture, billboard...