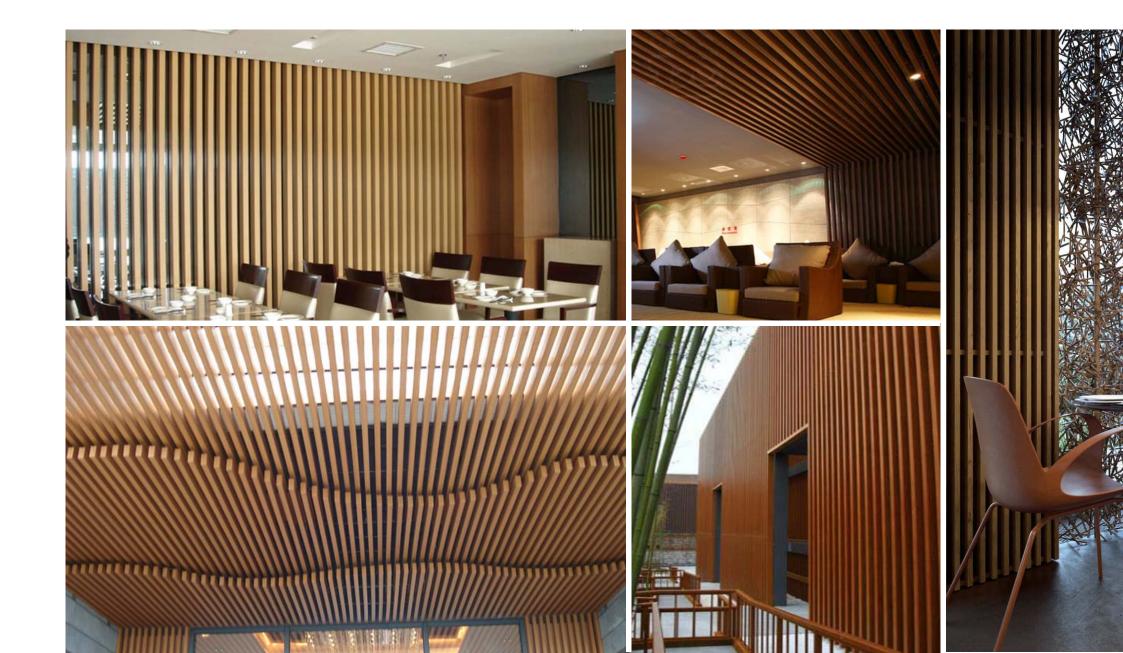

0 ► Color: Refer to the color below ▶ Surface: Refer to the surface below ► Standard Length: 2.8m or custom ► Composition: 45% PVC + 20% calcium carbonate + 28% wood powder +7% additives ► Advantage: Moisture-proof, anti-corrosion, anti-insect, long service life. ▶ Use scene: Widely used in tooling home improvement, Hotels, guest houses, store decoration, architecture, billboard...





## Indoorwpc Product Colors





### **Indoorwpc Product Surface**

COOWIN has a total of up to 95 surfaces available in 4 surface series

This document only shows some of the surface. For more information, please contact COOWIN Product Department.

#### **Wood Grain Series**



#### Wall Paper Series



### Marble Series



### Pure Color Series

MA09

MA08





### Indoorwpc Product Application Scenario



# 5

### Indoorwpc Materials Production Process

WPC are composite material made of wood fiber/wood flour and thermoplastics(includes PE.PP, PVC etc)



# 6

## COOWIN Indoorwpc Product Workshop





























# Company

### Introduction

COOWIN GROUP was established in 2000 and the headquarters is located in Qingdao, China. Owning independent high technology manufacturing factory and sales service company. COOWIN is one of the leaders in wood plastic industry. COOWIN has engaged in WPC materials producing, R&D, selling and developing potential market demands for many years. COOWIN's products has been exported to more than 90 countries worldwide and has received broad customers' recognition in both production quality and our service. As China's first batch of wood plastic m