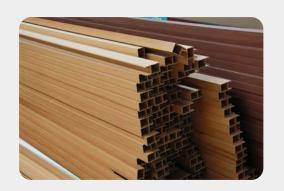

### Indoorwpc Tube Show

- ► Brand: COOWIN GROUP
- ► Material: Wood WPC composite

▶ Item: TU75-50

- ► Size(mm): 75\*50
- ► Color: Refer to the color below
- ► Surface: Refer to the surface below
- ► Standard Length: 2.8m or custom
- ► Composition: 45% PVC + 20% calcium carbonate + 28% wood powder +7% additives
- ▶ Advantage: Moisture-proof, anti-corrosion, anti-insect, long service life.
- ▶ Use scene: Widely used in tooling home improvement, Hotels, guest houses, store decoration, architecture, billboard...