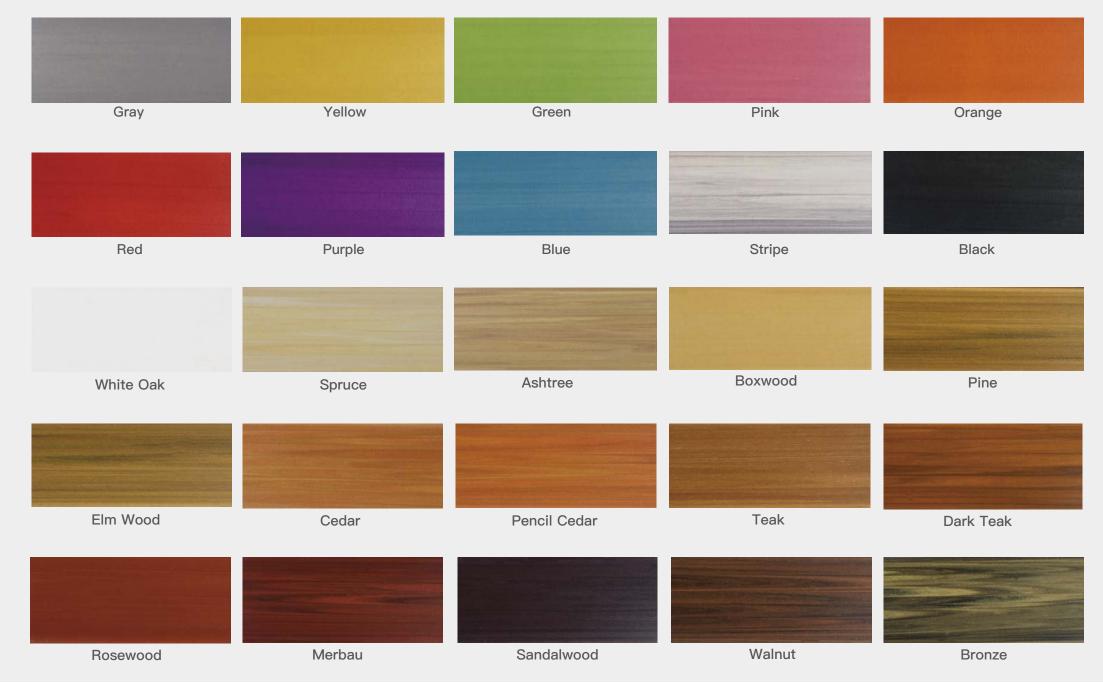

# 1

### Indoorwpc Tube Show



- ► Brand: COOWIN GROUP
- ► Material: Wood WPC composite

▶ Item: TU75-50

- ► Size(mm): 75\*50
- ► Color: Refer to the color below
- ► Surface: Refer to the surface below
- ► Standard Length: 2.8m or custom
- ► Composition: 45% PVC + 20% calcium carbonate + 28% wood powder +7% additives
- ▶ Advantage: Moisture-proof, anti-corrosion, anti-insect, long service life.
- ▶ Use scene: Widely used in tooling home improvement, Hotels, guest houses, store decoration, architecture, billboard...





## Indoorwpc Product Colors





### **Indoorwpc Product Surface**

COOWIN has a total of up to 95 surfaces available in 4 surface series

This document only shows some of the surface. For more information, please contact COOWIN Product Department.

#### **Wood Grain Series**



#### Wall Paper Series



### Marble Series



### Pure Color Series

MA09

MA08





### Indoorwpc Product Application Scenario











# 5

### Indoorwpc Materials Production Process

WPC are composite material made of wood fiber/wood flour and thermoplastics(includes PE.PP, PVC etc)



# 6

## COOWIN Indoorwpc Product Workshop





























# Company

### Introduction

COOWIN GROUP was established in 2000 and the headquarters is located in Qingdao, China. Owning independent high technology manufacturing factory and sales s