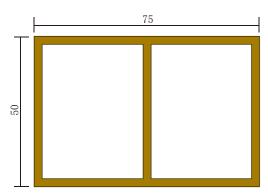

### Indoorwpc Tube Show

- ► Brand: COOWIN GROUP
- ► Material: Wood WPC composite

▶ Item: TU75-50

- ► Size(mm): 75\*50
- ► Color: Refer to the color below
- ► Surface: Refer to the surface below
- ► Standard Length: 2.8m or custom
- ► Composition: 45% PVC + 20% calcium carbonate + 28% wood powder +7% additives
- ▶ Advantage: Moisture-proof, anti-corrosion, anti-insect, long service life.
- ▶ Use scene: Widely used in tooling home improvement, Hotels, guest houses, store decoration, architecture, billboard...