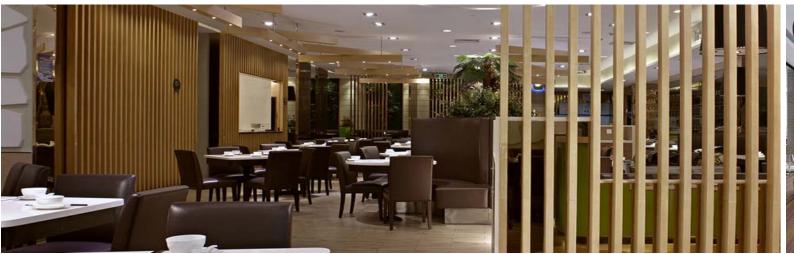

to the color below
- ► Surface: Refer to the surface below
- ► Standard Length: 2.8m or custom
- ► Composition: 45% PVC + 20% calcium carbonate + 28% wood powder +7% additives
- ▶ Advantage: Moisture-proof, anti-corrosion, anti-insect, long service life.
- ▶ Use scene: Widely used in tooling home improvement, Hotels, guest houses, store decoration, architecture, billboard...





## Indoorwpc Product Colors





### **Indoorwpc Product Surface**

COOWIN has a total of up to 95 surfaces available in 4 surface series

This document only shows some of the surface. For more information, please contact COOWIN Product Department.

#### **Wood Grain Series**



#### Wall Paper Series



### Marble Series



### Pure Color Series

MA09

MA08





### Indoorwpc Product Application Scenario











# 5

### Indoorwpc Materials Production Process

WPC are composite material made of wood fiber/wood flour and thermoplastics(includes PE.PP, PVC etc)



# 6

## COOWIN Indoorwpc Product Workshop





























# Company

### Introduction

COOWIN GROUP was established in 2000 and the headquarters is located in Qingdao, China. Owning independent high technology manufacturing factory and sales service company. COOWIN is one of the leaders in wood plastic industry. COOWIN has engaged in WPC materials producing, R&D, selling and developing potential market demands for many years. COOWIN's products has been exported to more than 90 countries worldwide and has received broad customers' recognition in both production quality and our service. As China's first batch of wood plastic