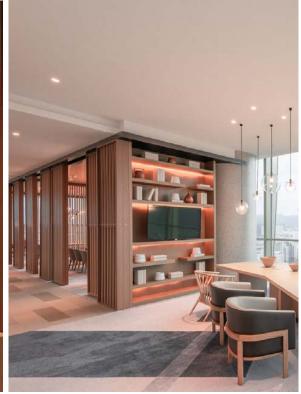

efer to the color below
- ► Surface: Refer to the surface below
- ► Standard Length: 2.8m or custom
- ► Composition: 45% PVC + 20% calcium carbonate + 28% wood powder +7% additives
- ▶ Advantage: Moisture-proof, anti-corrosion, anti-insect, long service life.
- ▶ Use scene: Widely used in tooling home improvement, Hotels, guest houses, store decoration, architecture, billboard...





## Indoorwpc Product Colors





### **Indoorwpc Product Surface**

COOWIN has a total of up to 95 surfaces available in 4 surface series

This document only shows some of the surface. For more information, please contact COOWIN Product Department.

#### **Wood Grain Series**



#### Wall Paper Series



### Marble Series



### Pure Color Series

MA09

MA08





### Indoorwpc Product Application Scenario











# 5

### Indoorwpc Materials Production Process

WPC are composite material made of wood fiber/wood flour and thermoplastics(includes PE.PP, PVC etc)



# 6

## COOWIN Indoorwpc Product Workshop





























# Company

### Introduction

COOWIN GROUP was established in 2000 and the headquarters is located in Qingdao, China. Owning independent high technology manufacturing factory and sales service company. COOWIN is one of the leaders in wood plastic industry. COOWIN has engaged in WPC materials producing, R&D, selling and developing potential market demands for many years. COOWIN's products has been exported to more than 90 countries worldwide and has received broad customers' recognition in both production quality and our service. As China's first batch of wood pla