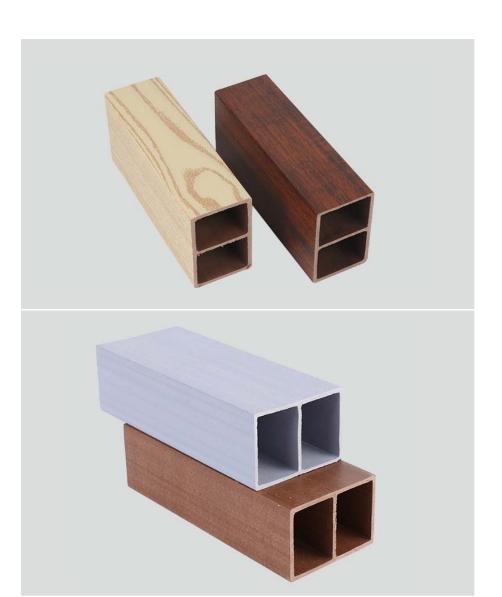

### Indoorwpc Tube Show

- ► Brand: COOWIN GROUP
- ► Material: Wood WPC composite

▶ Item: TU75-50

- ► Size(mm): 75\*50
- ► Color: Refer to the color below
- ► Surface: Refer to the surface below
- ► Standard Length: 2.8m or custom
- ► Composition: 45% PVC + 20% calcium carbonate + 28% wood powder +7% additives
- ▶ Advantage: Moisture-proof, anti-corrosion, anti-insect, long service life.
- ▶ Use scene: Widely used in tooling home improvement, Hotels, guest houses, store decoration, architecture, billboard...

### Indoorwpc Materials Production Process

WPC are composite material made of wood fiber/wood flour and thermoplastics(includes PE.PP, PVC etc)