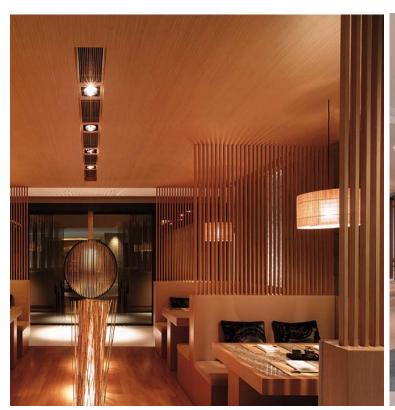

Refer to the color below
- ► Surface: Refer to the surface below
- ► Standard Length: 2.8m or custom
- ► Composition: 45% PVC + 20% calcium carbonate + 28% wood powder +7% additives
- ▶ Advantage: Moisture-proof, anti-corrosion, anti-insect, long service life.
- ▶ Use scene: Widely used in tooling home improvement, Hotels, guest houses, store decoration, architecture, billboard...





## Indoorwpc Product Colors





### **Indoorwpc Product Surface**

COOWIN has a total of up to 95 surfaces available in 4 surface series

This document only shows some of the surface. For more information, please contact COOWIN Product Department.

#### **Wood Grain Series**



#### Wall Paper Series



### Marble Series



### Pure Color Series

MA09

MA08





### Indoorwpc Product Application Scenario











# 5

### Indoorwpc Materials Production Process

WPC are composite material made of wood fiber/wood flour and thermoplastics(includes PE.PP, PVC etc)



# 6

## COOWIN Indoorwpc Product Workshop





























# Company

### Introduction

COOWIN GROUP was established in 2000 and the headquarters is located in Qingdao, China. Owning independent high technology manufacturing factory and sales service company. COOWIN is one of the leaders in wood plastic industry. COOWIN has engaged in WPC materials producing, R&D, selling and developing potential market demands for many years. COOWIN's products has been exported to more than 90 countries worldwide and has received broad customers' recognition in both production quality and our service. As China's first batch of wood p