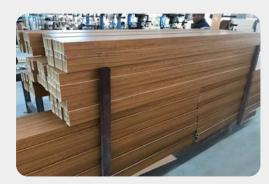

### Indoorwpc Tube Show

- ► Brand: COOWIN GROUP
- ► Material: Wood WPC composite

▶ Item: TU75-50

- ► Size(mm): 75\*50
- ► Color: Refer to the color below
- ► Surface: Refer to the surface below
- ► Standard Length: 2.8m or custom
- ► Composition: 45% PVC + 20% calcium carbonate + 28% wood powder +7% additives
- ▶ Advantage: Moisture-proof, anti-corrosion, anti-insect, long service life.
- ▶ Use scene: Widely used in tooling home improvement, Hotels, guest houses, store decoration, architecture, billboard...