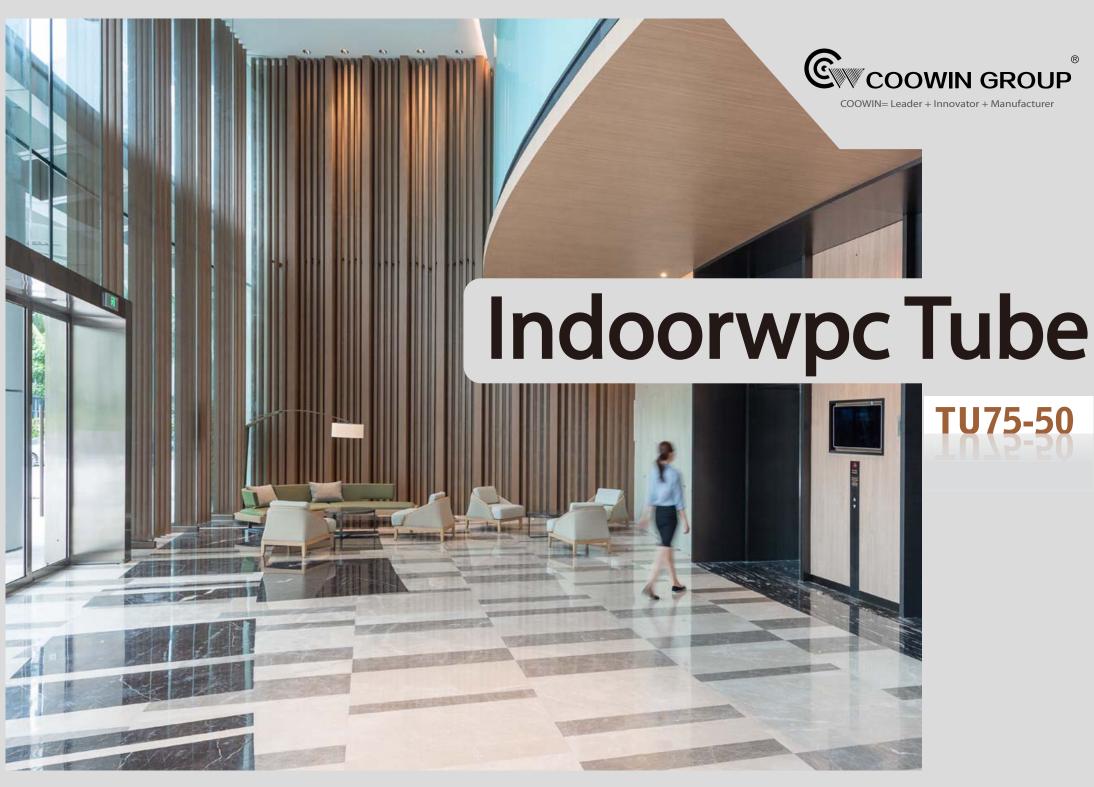

### Indoorwpc Tube Show

- ► Brand: COOWIN GROUP
- ► Material: Wood WPC composite

▶ Item: TU75-50

- ► Size(mm): 75\*50
- ► Color: Refer to the color below
- ► Surface: Refer to the surface below
- ► Standard Length: 2.8m or custom
- ► Composition: 45% PVC + 20% calcium carbonate + 28% wood powder +7% additives
- ▶ Advantage: Moisture-proof, anti-corrosion, anti-insect, long service life.
- ▶ Use scene: Widely used in tooling home improvement, Hotels, guest houses, store decoration, architecture, billboard...