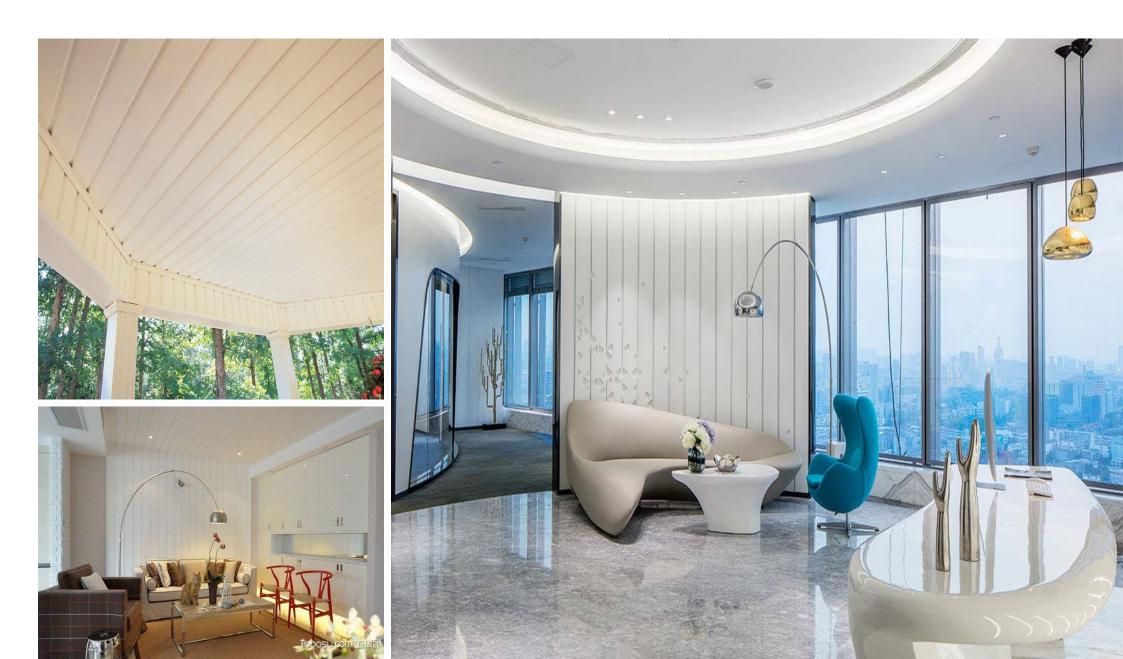

10*9                    |
| Color: Refer to the color below                                              | Surface: 3D Embossing, classic plate |
| Standard Length: 2.8m or custom                                              |                                      |
| Composition: 45% PVC + 20% calcium carbonate + 28% wood powder +7% additives |                                      |
|                                                                              |                                      |

► Advantage: Moisture-proof, anti-corrosion, anti-insect, long service life.

Use scene: Widely used in tooling home improvement, Hotels, guest houses, store decoration, architecture, billboard...





### Indoorwpc Product Colors





Black







### Indoorwpc Product Application Scenario





#### Indoorwpc Materials Production Process

WPC are composite material made of wood fiber/wood flour and thermoplastics(includes PE.PP, PVC etc)



Finish

Post processing

Semi finished product

## COOWIN Indoorwpc Product Workshop





6























Note: Indoorwpc wall panels are available in a variety of styles, but the installation methods are similar. The wall panels are designed with connecting slots. They can be installed with connectors, or they can be nailed directly to the Joist of the wall with a gas nail gun. The installation efficiency is extremely high.



Concrete Wall

Stainless Steel Buckle B Note: Use iron joist or wood joist to do the wall leveling job, keep as installation foundation. Fix the first piece of great wall panel on the joist, insert the stai