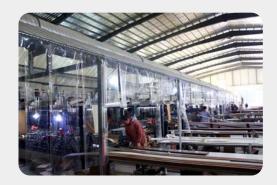

## COOWIN Indoorwpc Product Workshop

6

Note: Indoorwpc wall panels are available in a variety of styles, but the installation methods are similar. The wall panels are designed with connecting slots. They can be installed with connectors, or they can be nailed directly to the Joist of the wall with a gas nail gun. The installation efficiency is extremely high.