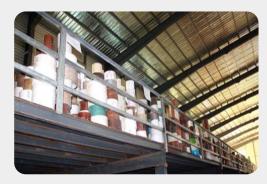

## COOWIN Indoorwpc Product Workshop

6

Note: Indoorwpc wall panels are available in a variety of styles, but the installation methods are similar. The wall panels are designed with connecting slots. They can be installed with connectors, or they can be nailed directly to the Joist of the wall with a gas nail gun. The installation efficiency is extremely high.