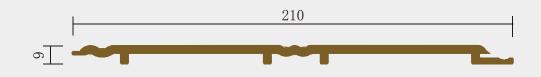

#### Indoorwpc Wall Panel Show

| Brand: COOWIN GROUP                                                          | Material: Wood WPC composite         |
|------------------------------------------------------------------------------|--------------------------------------|
| ► Item: CWA-210                                                              | ► Size(mm): 210*9                    |
| Color: Refer to the color below                                              | Surface: 3D Embossing, classic plate |
| Standard Length: 2.8m or custom                                              |                                      |
| Composition: 45% PVC + 20% calcium carbonate + 28% wood powder +7% additives |                                      |
|                                                                              |                                      |