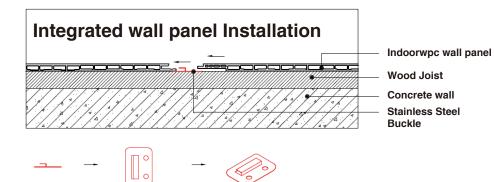

## COOWIN Indoorwpc Product Workshop

6

Note: Indoorwpc wall panels are available in a variety of styles, but the installation methods are similar. The wall panels are designed with connecting slots. They can be installed with connectors, or they can be nailed directly to the Joist of the wall with a gas nail gun. The installation efficiency is extremely high.

Concrete Wall

Stainless Steel Buckle B Note: Use iron joist or wood joist to do the wall leveling job, keep as installation foundation. Fix the first piece of great wall panel on the joist, insert the stainless steel buckle B at wall panel's side, then install the next piece of great wall panel.