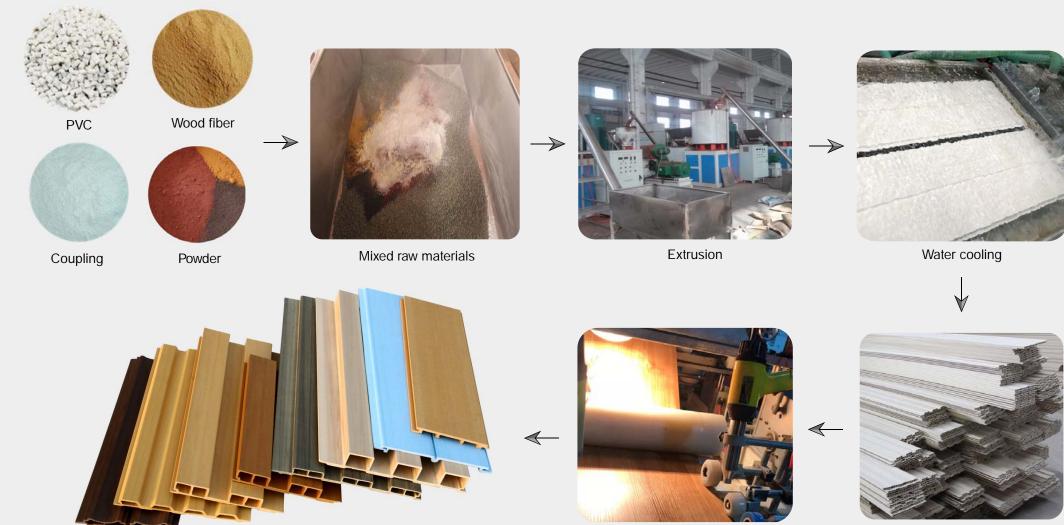

#### Indoorwpc Materials Production Process

WPC are composite material made of wood fiber/wood flour and thermoplastics(includes PE.PP, PVC etc)

Finish

Post processing

Semi finished product