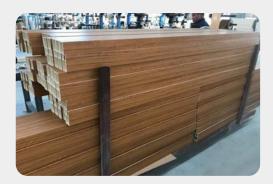

## COOWIN Indoorwpc Product Workshop

6

Note: Indoorwpc wall panels are available in a variety of styles, but the installation methods are similar. The wall panels are designed with connecting slots. They can be installed with connectors, or they can be nailed directly to the Joist of the wall with a gas nail gun. The installation efficiency is extremely high.