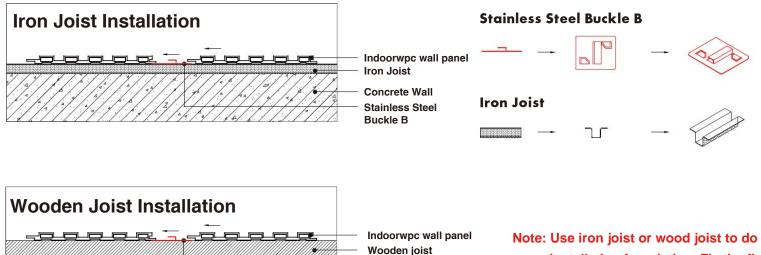

## COOWIN Indoorwpc Product Workshop

6

Note: Indoorwpc wall panels are available in a variety of styles, but the installation methods are similar. The wall panels are designed with connecting slots. They can be installed with connectors, or they can be nailed directly to the Joist of the wall with a gas nail gun. The installation efficiency is extremely high.

Concrete Wall

Stainless Steel Buckle B Note: Use iron joist or wood joist to do the wall leveling job, keep as installation foundation. Fix the first piece of great wall panel on the joist, insert the stainless steel buckle B at wall panel's side, then install the next piece of great wall panel.