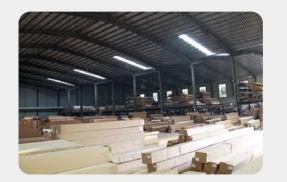

## COOWIN Indoorwpc Product Workshop

6

Note: Indoorwpc wall panels are available in a variety of styles, but the installation methods are similar. The wall panels are designed with connecting slots. They can be installed with connectors, or they can be nailed directly to the Joist of the wall with a gas nail gun. The installation efficiency is extremely high.