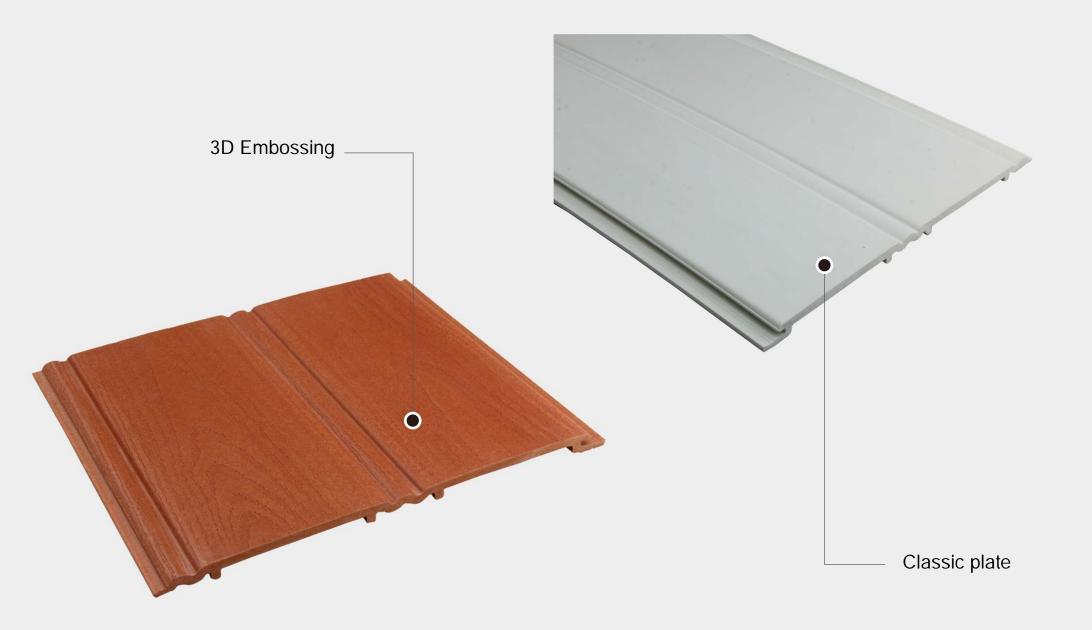

#### Indoorwpc Wall Panel Show

| Brand: COOWIN GROUP                                                          | Material: Wood WPC composite         |
|------------------------------------------------------------------------------|--------------------------------------|
| ► Item: CWA-210                                                              | ► Size(mm): 210*9                    |
| Color: Refer to the color below                                              | Surface: 3D Embossing, classic plate |
| Standard Length: 2.8m or custom                                              |                                      |
| Composition: 45% PVC + 20% calcium carbonate + 28% wood powder +7% additives |                                      |
|                                                                              |                                      |