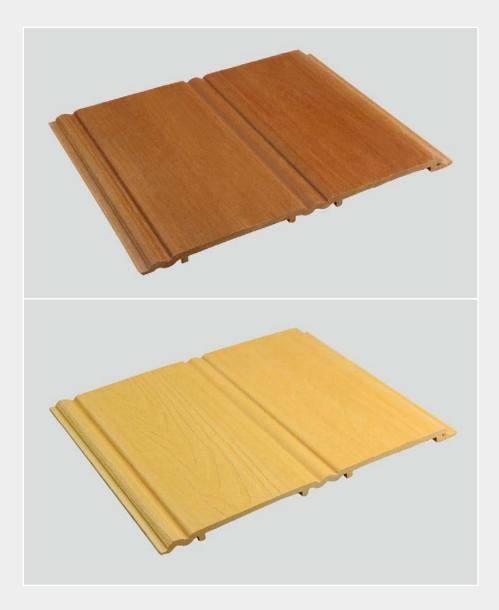

#### Indoorwpc Wall Panel Show

| Brand: COOWIN GROUP                                                          | Material: Wood WPC composite         |
|------------------------------------------------------------------------------|--------------------------------------|
| ► Item: CWA-210                                                              | ► Size(mm): 210*9                    |
| Color: Refer to the color below                                              | Surface: 3D Embossing, classic plate |
| Standard Length: 2.8m or custom                                              |                                      |
| Composition: 45% PVC + 20% calcium carbonate + 28% wood powder +7% additives |                                      |
|                                                                              |                                      |