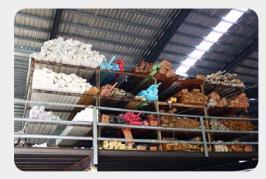

## COOWIN Indoorwpc Product Workshop

6

Note: Indoorwpc wall panels are available in a variety of styles, but the installation methods are similar. The wall panels are designed with connecting slots. They can be installed with connectors, or they can be nailed directly to the Joist of the wall with a gas nail gun. The installation efficiency is extremely high.