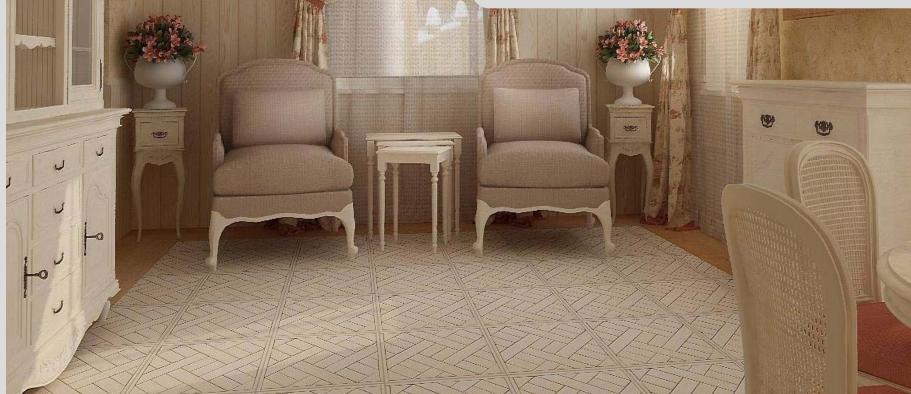

#### Indoorwpc Wall Panel Show

| Brand: COOWIN GROUP                                                          | Material: Wood WPC composite         |
|------------------------------------------------------------------------------|--------------------------------------|
| ► Item: CWA-210                                                              | ► Size(mm): 210*9                    |
| Color: Refer to the color below                                              | Surface: 3D Embossing, classic plate |
| Standard Length: 2.8m or custom                                              |                                      |
| Composition: 45% PVC + 20% calcium carbonate + 28% wood powder +7% additives |                                      |
|                                                                              |                                      |

### Indoorwpc Product Application Scenario