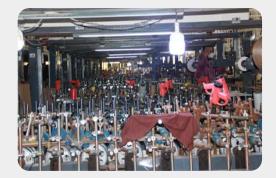

## COOWIN Indoorwpc Product Workshop

6

Note: Indoorwpc wall panels are available in a variety of styles, but the installation methods are similar. The wall panels are designed with connecting slots. They can be installed with connectors, or they can be nailed directly to the Joist of the wall with a gas nail gun. The installation efficiency is extremely high.