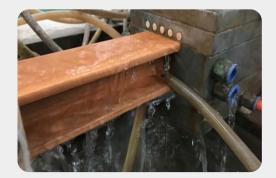

#### Indoorwpc Materials Production Process

WPC are composite material made of wood fiber/wood flour and thermoplastics(includes PE.PP, PVC etc)

Finish

Post processing

Semi finished product