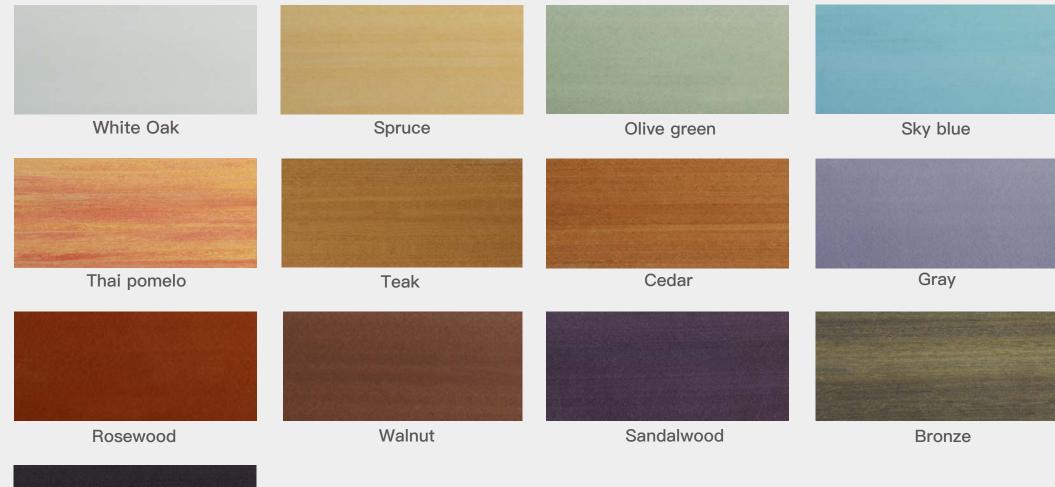

| ► Size(mm): 210*9                    |
| Color: Refer to the color below                                              | Surface: 3D Embossing, classic plate |
| Standard Length: 2.8m or custom                                              |                                      |
| Composition: 45% PVC + 20% calcium carbonate + 28% wood powder +7% additives |                                      |
|                                                                              |                                      |

► Advantage: Moisture-proof, anti-corrosion, anti-insect, long service life.

Use scene: Widely used in tooling home improvement, Hotels, guest houses, store decoration, architecture, billboard...





### Indoorwpc Product Colors





Black







### Indoorwpc Product Application Scenario





#### Indoorwpc Materials Production Process

WPC are composite material made of wood fiber/wood flour and thermoplastics(includes PE.PP, PVC etc)



Finish

Post processing

Semi finished product

## COOWIN Indoorwpc Product Workshop





6























Note: Indoorwpc wall panels are available in a variety of styles, but the installation methods are similar. The wall panels are designed with connecting slots. They can be installed with connectors, or they can be nailed directly to the Joist of the wall with a gas nail gun. The installation efficiency is extremely high.



Concrete Wall

Stainless Steel Buckle B Note: Use iron joist or wood joist to do the wall leveling job, keep as installation foundation. Fix the