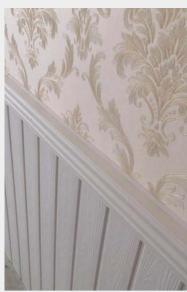

**CWA-95** 

## 1 Indoorwpc Wall Panel Show



▶ Brand: COOWIN GROUP ► Material: Wood WPC composite ▶ Size(mm): 95\*10 ▶ Item: CWA-95 ► Color: Refer to the color below ► Surface: 3D Embossing, classic plate ► Standard Length: 2.8m or custom ► Composition: 45% PVC + 20% calcium carbonate + 28% wood powder +7% additives ▶ Advantage: Moisture-proof, anti-corrosion, anti-insect, long service life. ▶ Use scene: Widely used in tooling home improvement, Hotels, guest houses, store decoration, architecture, billboard...



#### 2 Indoorwpc Product Colors



Black

### 3 Indoorwpc Product Surface





#### Indoorwpc Product Application Scenario













#### Indoorwpc Materials Production Process

WPC are composite material made of wood fiber/wood flour and thermoplastics(includes PE.PP, PVC etc)



# 6

### COOWIN Indoorwpc Product Workshop

























# 7 Easy installation

Note: Indoorwpc wall panels are available in a variety of styles, but the installation methods are similar. The wall panels are designed with connecting slots. They can be installed with connectors, or they can be nailed directly to the Joist of the wall with a gas nail gun. The installation efficiency is extremely high.





Note: Use iron joist or wood joist to do the wall leveling job, keep as installation foundation. Fix the first piece of great wall panel on the joist, insert the stainless steel buckle B at wall panel's side, then install the