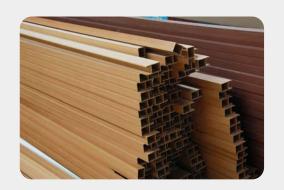

## 1 Indoorwpc Wall Panel Show

▶ Brand: COOWIN GROUP ► Material: Wood WPC composite ▶ Size(mm): 95\*10 ▶ Item: CWA-95 ► Color: Refer to the color below ► Surface: 3D Embossing, classic plate ► Standard Length: 2.8m or custom ► Composition: 45% PVC + 20% calcium carbonate + 28% wood powder +7% additives ▶ Advantage: Moisture-proof, anti-corrosion, anti-insect, long service life. ▶ Use scene: Widely used in tooling home improvement, Hotels, guest houses, store decoration, architecture, billboard...