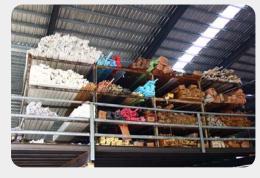

► Material: Wood WPC composite ▶ Size(mm): 95\*10 ▶ Item: CWA-95 ► Color: Refer to the color below ► Surface: 3D Embossing, classic plate ► Standard Length: 2.8m or custom ► Composition: 45% PVC + 20% calcium carbonate + 28% wood powder +7% additives ▶ Advantage: Moisture-proof, anti-corrosion, anti-insect, long service life. ▶ Use scene: Widely used in tooling home improvement, Hotels, guest houses, store decoration, architecture, billboard...



#### 2 Indoorwpc Product Colors



Black

### 3 Indoorwpc Product Surface





#### Indoorwpc Product Application Scenario













#### Indoorwpc Materials Production Process

WPC are composite material made of wood fiber/wood flour and thermoplastics(includes PE.PP, PVC etc)



# 6

### COOWIN Indoorwpc Product Workshop

























# 7 Easy installation

Note: Indoorwpc wall panels are available in a variety of styles, but the installation methods are similar. The wall panels are designed with connecting slots. They can be installed with connectors, or they can be nailed directly to the Joist of the wall with a gas nail gun. The installation efficiency is extremely high.





Note: Use iron joist or wood joist to do the wall leveling job, keep as installation foundation. Fix the first piece of great wall panel on the joist, insert the stainless steel buckle B at wall panel's side, then install the next piece of great wall panel.





# Company

#### Introduction

COOWIN GROUP was established in 2000 and the headquarters is located in Qingdao, China. Owning independent high technology manufacturing factory and s