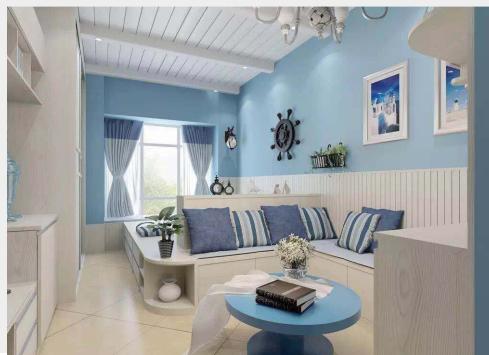

**CWA-95** 

## 1 Indoorwpc Wall Panel Show



▶ Brand: COOWIN GROUP ► Material: Wood WPC composite ▶ Size(mm): 95\*10 ▶ Item: CWA-95 ► Color: Refer to the color below ► Surface: 3D Embossing, classic plate ► Standard Length: 2.8m or custom ► Composition: 45% PVC + 20% calcium carbonate + 28% wood powder +7% additives ▶ Advantage: Moisture-proof, anti-corrosion, anti-insect, long service life. ▶ Use scene: Widely used in tooling home improvement, Hotels, guest houses, store decoration, architecture, billboard...



#### 2 Indoorwpc Product Colors



Black

### 3 Indoorwpc Product Surface





#### Indoorwpc Product Application Scenario













#### Indoorwpc Materials Production Process

WPC are composite material made of wood fiber/wood flour and thermoplastics(includes PE.PP, PVC etc)



# 6

### COOWIN Indoorwpc Product Workshop

























# 7 Easy installation

Note: Indoorwpc wall panels are available in a variety of styles, but the installation methods are similar. The wall panels are designed with connecting slots. They can be installed with connectors, or they can be nailed directly to the Joist of the wall with a gas nail gun. The installation efficiency is extremely high.





Note: Use iron joist or wood joist to do the wall leveling job, keep as installation foundation. Fix the first piece of great wall panel on the joist, insert the stainless steel buckle B at wall panel's side, then install the ne