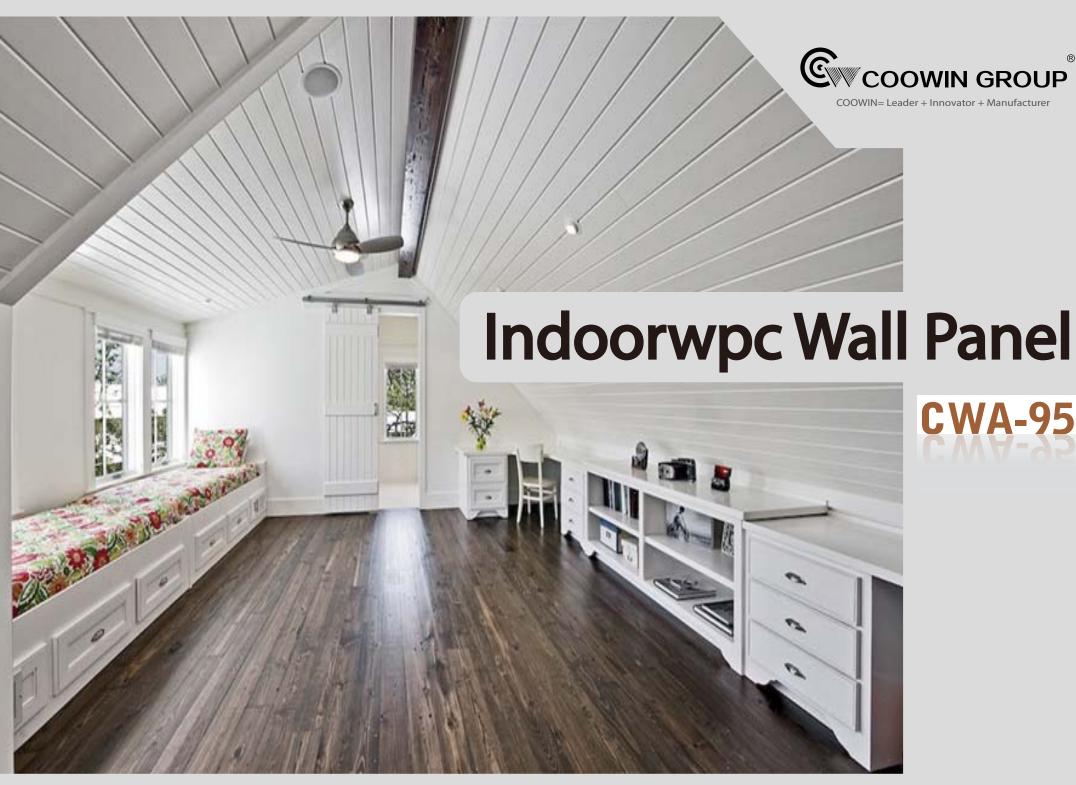

## 1 Indoorwpc Wall Panel Show

▶ Brand: COOWIN GROUP ► Material: Wood WPC composite ▶ Size(mm): 95\*10 ▶ Item: CWA-95 ► Color: Refer to the color below ► Surface: 3D Embossing, classic plate ► Standard Length: 2.8m or custom ► Composition: 45% PVC + 20% calcium carbonate + 28% wood powder +7% additives ▶ Advantage: Moisture-proof, anti-corrosion, anti-insect, long service life. ▶ Use scene: Widely used in tooling home improvement, Hotels, guest houses, store decoration, architecture, billboard...