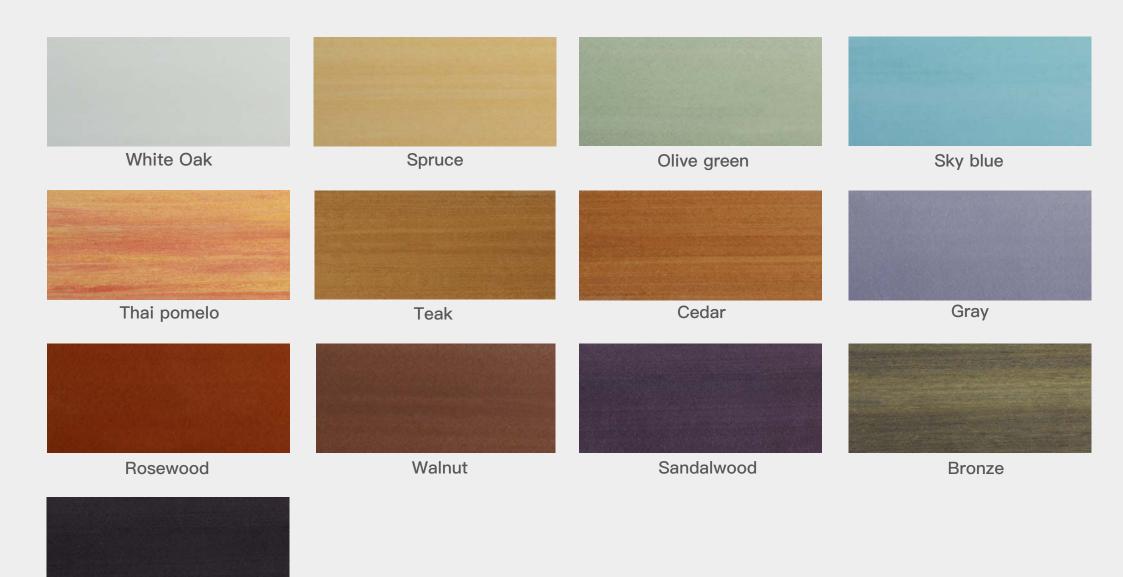

**CWA-95** 

## 1 Indoorwpc Wall Panel Show



▶ Brand: COOWIN GROUP ► Material: Wood WPC composite ▶ Size(mm): 95\*10 ▶ Item: CWA-95 ► Color: Refer to the color below ► Surface: 3D Embossing, classic plate ► Standard Length: 2.8m or custom ► Composition: 45% PVC + 20% calcium carbonate + 28% wood powder +7% additives ▶ Advantage: Moisture-proof, anti-corrosion, anti-insect, long service life. ▶ Use scene: Widely used in tooling home improvement, Hotels, guest houses, store decoration, architecture, billboard...



#### 2 Indoorwpc Product Colors



Black

### 3 Indoorwpc Product Surface





#### Indoorwpc Product Application Scenario













#### Indoorwpc Materials Production Process

WPC are composite material made of wood fiber/wood flour and thermoplastics(includes PE.PP, PVC etc)



# 6

### COOWIN Indoorwpc Product Workshop

























# 7 Easy installation

Note: Indoorwpc wall panels are available in a variety of styles, but the installation methods are similar. The wall panels are designed with connecting slots. They can be installed with connectors, or they can be nailed directly to the Joist of the wall with a gas nail gun. The installation efficiency is extremely high.





Note: Use iron joist or wood joist to do the wall leveling job, keep as installation foundation. Fix the first piece of great wal