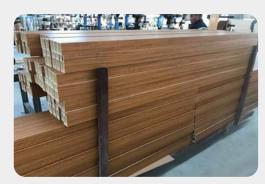

## 1 Indoorwpc Wall Panel Show

▶ Brand: COOWIN GROUP ► Material: Wood WPC composite ▶ Size(mm): 95\*10 ▶ Item: CWA-95 ► Color: Refer to the color below ► Surface: 3D Embossing, classic plate ► Standard Length: 2.8m or custom ► Composition: 45% PVC + 20% calcium carbonate + 28% wood powder +7% additives ▶ Advantage: Moisture-proof, anti-corrosion, anti-insect, long service life. ▶ Use scene: Widely used in tooling home improvement, Hotels, guest houses, store decoration, architecture, billboard...