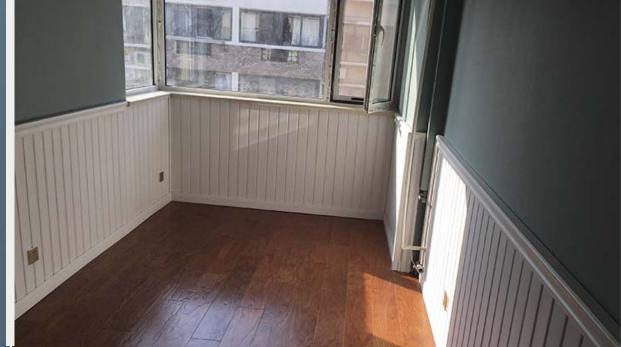

**CWA-95** 

## 1 Indoorwpc Wall Panel Show



▶ Brand: COOWIN GROUP ► Material: Wood WPC composite ▶ Size(mm): 95\*10 ▶ Item: CWA-95 ► Color: Refer to the color below ► Surface: 3D Embossing, classic plate ► Standard Length: 2.8m or custom ► Composition: 45% PVC + 20% calcium carbonate + 28% wood powder +7% additives ▶ Advantage: Moisture-proof, anti-corrosion, anti-insect, long service life. ▶ Use scene: Widely used in tooling home improvement, Hotels, guest houses, store decoration, architecture, billboard...



#### 2 Indoorwpc Product Colors



Black

### 3 Indoorwpc Product Surface





#### Indoorwpc Product Application Scenario













#### Indoorwpc Materials Production Process

WPC are composite material made of wood fiber/wood flour and thermoplastics(includes PE.PP, PVC etc)



# 6

### COOWIN Indoorwpc Product Workshop

























# 7 Easy installation

Note: Indoorwpc wall panels are available in a variety of styles, but the installation methods are similar. The wall panels are designed with connecting slots. They can be installed with connectors, or they can be nailed directly to the Joist of the wall with a gas nail gun. The installation efficiency is extremely high.





Note: Use iron joist or wood joist to do the wall leveling job, keep as installation foundation. Fix the first piece of great wall panel on the joist, insert the stainless steel buckle B at wall panel's side, then install the next