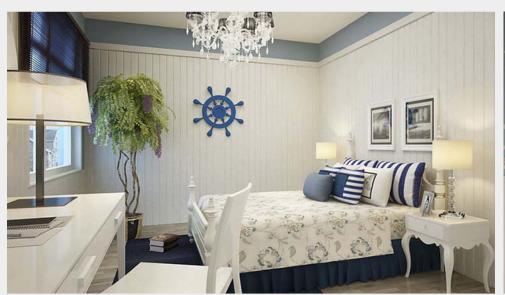

**CWA-95** 

## 1 Indoorwpc Wall Panel Show



▶ Brand: COOWIN GROUP ► Material: Wood WPC composite ▶ Size(mm): 95\*10 ▶ Item: CWA-95 ► Color: Refer to the color below ► Surface: 3D Embossing, classic plate ► Standard Length: 2.8m or custom ► Composition: 45% PVC + 20% calcium carbonate + 28% wood powder +7% additives ▶ Advantage: Moisture-proof, anti-corrosion, anti-insect, long service life. ▶ Use scene: Widely used in tooling home improvement, Hotels, guest houses, store decoration, architecture, billboard...



#### 2 Indoorwpc Product Colors



Black

### 3 Indoorwpc Product Surface





#### Indoorwpc Product Application Scenario













#### Indoorwpc Materials Production Process

WPC are composite material made of wood fiber/wood flour and thermoplastics(includes PE.PP, PVC etc)



# 6

### COOWIN Indoorwpc Product Workshop

























# 7 Easy installation

Note: Indoorwpc wall panels are available in a variety of styles, but the installation methods are similar. The wall panels are designed with connecting slots. They can be installed with connectors, or they can be nailed directly to the Joist of the wall with a gas nail gun. The installation efficiency is extremely high.





Note: Use iron joist or wood joist to do the wall leveling job, keep as installation foundation. Fix the first piece of great wall panel on the joist, insert the stainless steel buckle B at wall panel's side, then instal