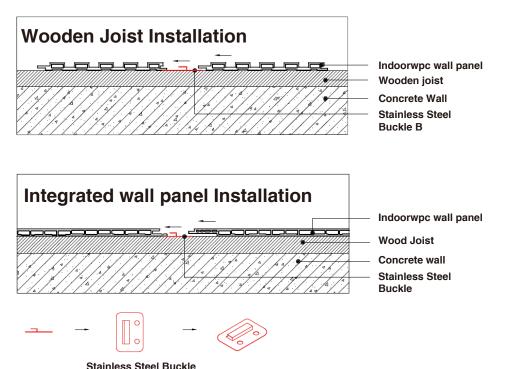

# 7 Easy installation

Note: Indoorwpc wall panels are available in a variety of styles, but the installation methods are similar. The wall panels are designed with connecting slots. They can be installed with connectors, or they can be nailed directly to the Joist of the wall with a gas nail gun. The installation efficiency is extremely high.

Note: Use iron joist or wood joist to do the wall leveling job, keep as installation foundation. Fix the first piece of great wall panel on the joist, insert the stainless steel buckle B at wall panel's side, then install the next piece of great wall panel.