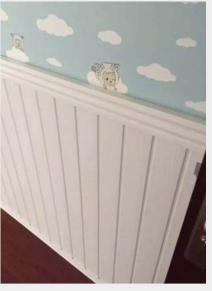

**CWA-95** 

## 1 Indoorwpc Wall Panel Show



▶ Brand: COOWIN GROUP ► Material: Wood WPC composite ▶ Size(mm): 95\*10 ▶ Item: CWA-95 ► Color: Refer to the color below ► Surface: 3D Embossing, classic plate ► Standard Length: 2.8m or custom ► Composition: 45% PVC + 20% calcium carbonate + 28% wood powder +7% additives ▶ Advantage: Moisture-proof, anti-corrosion, anti-insect, long service life. ▶ Use scene: Widely used in tooling home improvement, Hotels, guest houses, store decoration, architecture, billboard...



#### 2 Indoorwpc Product Colors



Black

### 3 Indoorwpc Product Surface





#### Indoorwpc Product Application Scenario













#### Indoorwpc Materials Production Process

WPC are composite material made of wood fiber/wood flour and thermoplastics(includes PE.PP, PVC etc)



# 6

### COOWIN Indoorwpc Product Workshop

























# 7 Easy installation

Note: Indoorwpc wall panels are available in a variety of styles, but the installation methods are similar. The wall panels are designed with connecting slots. They can be installed with connectors, or they can be nailed directly to the Joist of the wall with a gas nail gun. The installation efficiency is extremely high.





Note: Use iron joist or wood joist to do the wall leveling job, keep as installation foundation. Fix the first piece of great wall panel on the joist, insert the stainless steel buckle B at wall panel's side, then install th