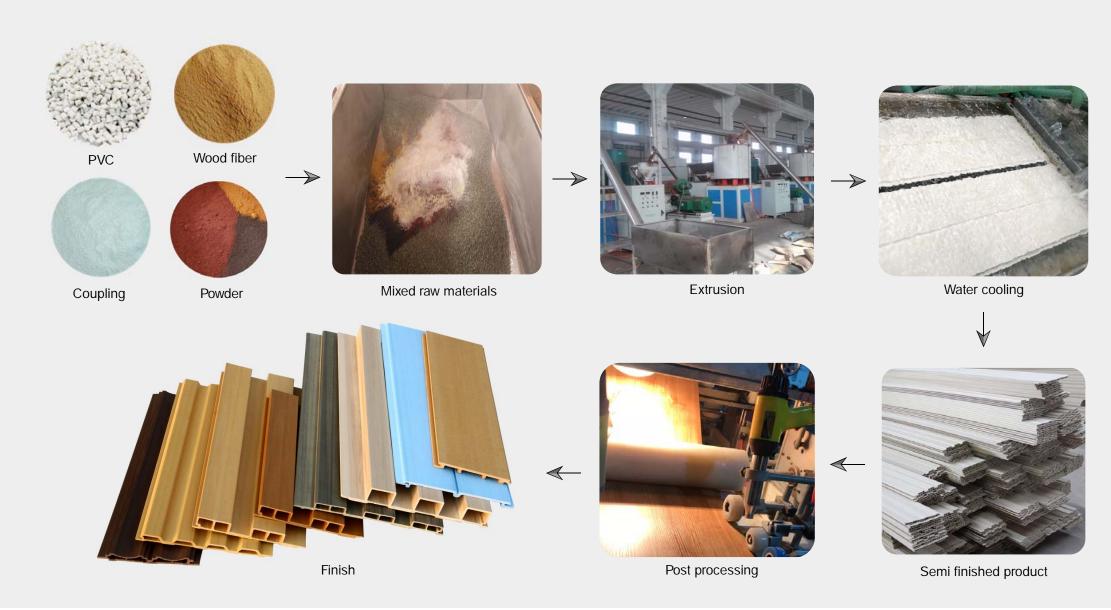

#### Indoorwpc Materials Production Process

WPC are composite material made of wood fiber/wood flour and thermoplastics(includes PE.PP, PVC etc)