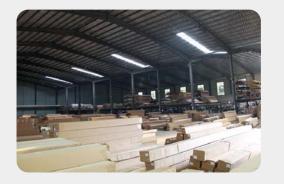

Material: Wood WPC composite ▶ Size(mm): 95\*10 ▶ Item: CWA-95 ► Color: Refer to the color below ► Surface: 3D Embossing, classic plate ► Standard Length: 2.8m or custom ► Composition: 45% PVC + 20% calcium carbonate + 28% wood powder +7% additives ▶ Advantage: Moisture-proof, anti-corrosion, anti-insect, long service life. ▶ Use scene: Widely used in tooling home improvement, Hotels, guest houses, store decoration, architecture, billboard...



#### 2 Indoorwpc Product Colors



Black

### 3 Indoorwpc Product Surface





#### Indoorwpc Product Application Scenario













#### Indoorwpc Materials Production Process

WPC are composite material made of wood fiber/wood flour and thermoplastics(includes PE.PP, PVC etc)



# 6

### COOWIN Indoorwpc Product Workshop

























# 7 Easy installation

Note: Indoorwpc wall panels are available in a variety of styles, but the installation methods are similar. The wall panels are designed with connecting slots. They can be installed with connectors, or they can be nailed directly to the Joist of the wall with a gas nail gun. The installation efficiency is extremely high.





Note: Use iron joist or wood joist to do the wall leveling job, keep as installation foundation. Fix the first piece of great wall panel on the joist, insert the stainless steel buckle B at wall panel's side, then install the next piece of great wall panel.





# Company

#### Introduction

COOWIN GROUP was established in 2000 and the headquarters is located in Qingdao, China. Owning independent high technology manufacturing factory and sal