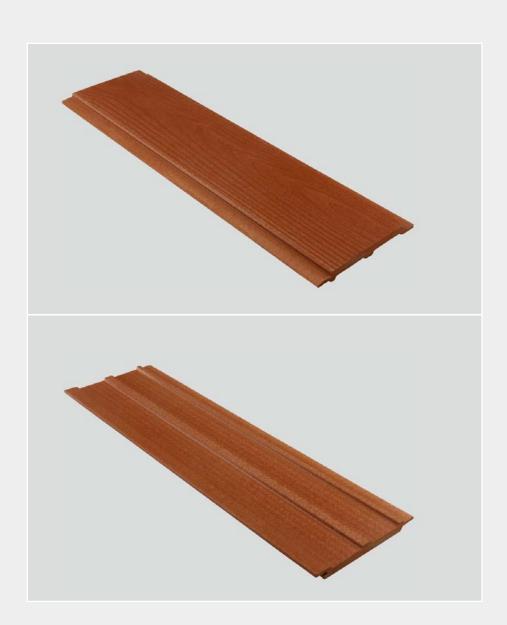

**CWA-95** 

## 1 Indoorwpc Wall Panel Show



▶ Brand: COOWIN GROUP ► Material: Wood WPC composite ▶ Size(mm): 95\*10 ▶ Item: CWA-95 ► Color: Refer to the color below ► Surface: 3D Embossing, classic plate ► Standard Length: 2.8m or custom ► Composition: 45% PVC + 20% calcium carbonate + 28% wood powder +7% additives ▶ Advantage: Moisture-proof, anti-corrosion, anti-insect, long service life. ▶ Use scene: Widely used in tooling home improvement, Hotels, guest houses, store decoration, architecture, billboard...



#### 2 Indoorwpc Product Colors



Black

### 3 Indoorwpc Product Surface





#### Indoorwpc Product Application Scenario













#### Indoorwpc Materials Production Process

WPC are composite material made of wood fiber/wood flour and thermoplastics(includes PE.PP, PVC etc)



# 6

### COOWIN Indoorwpc Product Workshop

























# 7 Easy installation

Note: Indoorwpc wall panels are available in a variety of styles, but the installation methods are similar. The wall panels are designed with connecting slots. They can be installed with connectors, or they can be nailed directly to the Joist of the wall with a gas nail gun. The installation efficiency is extremely high.





Note: Use iron joist or wood joist to do the wall leveling job, keep as installation foundatio