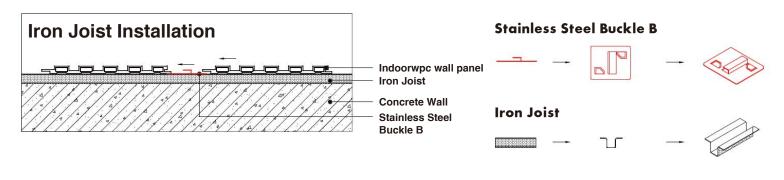

# 7 Easy installation

Note: Indoorwpc wall panels are available in a variety of styles, but the installation methods are similar. The wall panels are designed with connecting slots. They can be installed with connectors, or they can be nailed directly to the Joist of the wall with a gas nail gun. The installation efficiency is extremely high.

Note: Use iron joist or wood joist to do the wall leveling job, keep as installation foundation. Fix the first piece of great wall panel on the joist, insert the stainless steel buckle B at wall panel's side, then install the next piece of great wall panel.