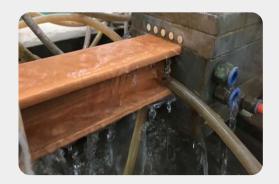

#### Indoorwpc Materials Production Process

WPC are composite material made of wood fiber/wood flour and thermoplastics(includes PE.PP, PVC etc)