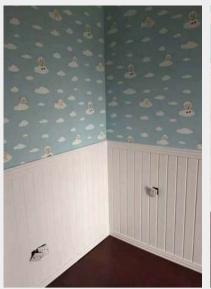

**CWA-95** 

## 1 Indoorwpc Wall Panel Show



▶ Brand: COOWIN GROUP ► Material: Wood WPC composite ▶ Size(mm): 95\*10 ▶ Item: CWA-95 ► Color: Refer to the color below ► Surface: 3D Embossing, classic plate ► Standard Length: 2.8m or custom ► Composition: 45% PVC + 20% calcium carbonate + 28% wood powder +7% additives ▶ Advantage: Moisture-proof, anti-corrosion, anti-insect, long service life. ▶ Use scene: Widely used in tooling home improvement, Hotels, guest houses, store decoration, architecture, billboard...



#### 2 Indoorwpc Product Colors



Black

### 3 Indoorwpc Product Surface





#### Indoorwpc Product Application Scenario













#### Indoorwpc Materials Production Process

WPC are composite material made of wood fiber/wood flour and thermoplastics(includes PE.PP, PVC etc)



# 6

### COOWIN Indoorwpc Product Workshop

























# 7 Easy installation

Note: Indoorwpc wall panels are available in a variety of styles, but the installation methods are similar. The wall panels are designed with connecting slots. They can be installed with connectors, or they can be nailed directly to the Joist of the wall with a gas nail gun. The installation efficiency is extremely high.





Note: Use iron joist or wood joist to do the wall leveling job, keep as installation foundation. Fix the first piece of great wall panel on the joist, insert the stainless steel buckle B at wall panel's side, then install