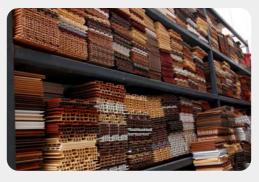

aterial: Wood WPC composite ▶ Size(mm): 95\*10 ▶ Item: CWA-95 ► Color: Refer to the color below ► Surface: 3D Embossing, classic plate ► Standard Length: 2.8m or custom ► Composition: 45% PVC + 20% calcium carbonate + 28% wood powder +7% additives ▶ Advantage: Moisture-proof, anti-corrosion, anti-insect, long service life. ▶ Use scene: Widely used in tooling home improvement, Hotels, guest houses, store decoration, architecture, billboard...



#### 2 Indoorwpc Product Colors



Black

### 3 Indoorwpc Product Surface





#### Indoorwpc Product Application Scenario













#### Indoorwpc Materials Production Process

WPC are composite material made of wood fiber/wood flour and thermoplastics(includes PE.PP, PVC etc)



# 6

### COOWIN Indoorwpc Product Workshop

























# 7 Easy installation

Note: Indoorwpc wall panels are available in a variety of styles, but the installation methods are similar. The wall panels are designed with connecting slots. They can be installed with connectors, or they can be nailed directly to the Joist of the wall with a gas nail gun. The installation efficiency is extremely high.





Note: Use iron joist or wood joist to do the wall leveling job, keep as installation foundation. Fix the first piece of great wall panel on the joist, insert the stainless steel buckle B at wall panel's side, then install the next piece of great wall panel.





# Company

#### Introduction

COOWIN GROUP was established in 2000 and the headquarters is located in Qingdao, China. Owning independent high technology manufacturing factory and sales