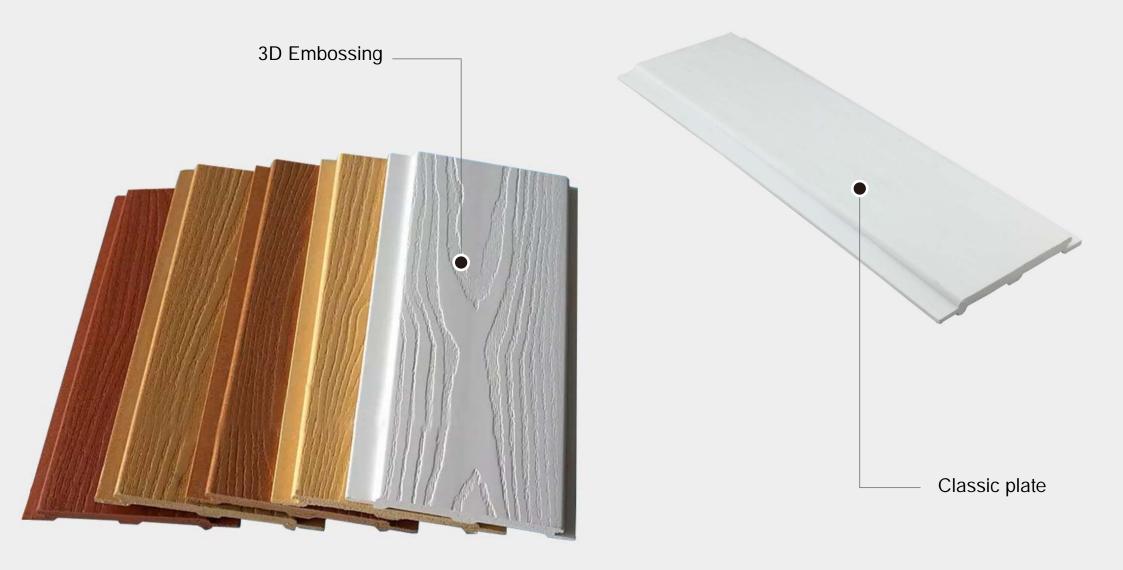

**CWA-95** 

## 1 Indoorwpc Wall Panel Show



▶ Brand: COOWIN GROUP ► Material: Wood WPC composite ▶ Size(mm): 95\*10 ▶ Item: CWA-95 ► Color: Refer to the color below ► Surface: 3D Embossing, classic plate ► Standard Length: 2.8m or custom ► Composition: 45% PVC + 20% calcium carbonate + 28% wood powder +7% additives ▶ Advantage: Moisture-proof, anti-corrosion, anti-insect, long service life. ▶ Use scene: Widely used in tooling home improvement, Hotels, guest houses, store decoration, architecture, billboard...



#### 2 Indoorwpc Product Colors



Black

### 3 Indoorwpc Product Surface





#### Indoorwpc Product Application Scenario













#### Indoorwpc Materials Production Process

WPC are composite material made of wood fiber/wood flour and thermoplastics(includes PE.PP, PVC etc)



# 6

### COOWIN Indoorwpc Product Workshop

























# 7 Easy installation

Note: Indoorwpc wall panels are available in a variety of styles, but the installation methods are similar. The wall panels are designed with connecting slots. They can be installed with connectors, or they can be nailed directly to the Joist of the wall with a gas nail gun. The installation efficiency is extremely high.





Note: Use iron joist or wood joist to do the wall leveling job, keep as installation foundation. Fix the first piece of great wall panel on the joist, insert the stainless