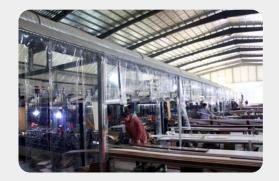

GROUP ► Material: Wood WPC composite ▶ Size(mm): 95\*10 ▶ Item: CWA-95 ► Color: Refer to the color below ► Surface: 3D Embossing, classic plate ► Standard Length: 2.8m or custom ► Composition: 45% PVC + 20% calcium carbonate + 28% wood powder +7% additives ▶ Advantage: Moisture-proof, anti-corrosion, anti-insect, long service life. ▶ Use scene: Widely used in tooling home improvement, Hotels, guest houses, store decoration, architecture, billboard...



#### 2 Indoorwpc Product Colors



Black

### 3 Indoorwpc Product Surface





#### Indoorwpc Product Application Scenario













#### Indoorwpc Materials Production Process

WPC are composite material made of wood fiber/wood flour and thermoplastics(includes PE.PP, PVC etc)



# 6

### COOWIN Indoorwpc Product Workshop

























# 7 Easy installation

Note: Indoorwpc wall panels are available in a variety of styles, but the installation methods are similar. The wall panels are designed with connecting slots. They can be installed with connectors, or they can be nailed directly to the Joist of the wall with a gas nail gun. The installation efficiency is extremely high.





Note: Use iron joist or wood joist to do the wall leveling job, keep as installation foundation. Fix the first piece of great wall panel on the joist, insert the stainless steel buckle B at wall panel's side, then install the next piece of great wall panel.





# Company

#### Introduction

COOWIN GROUP was established in 2000 and the headquarters is located in Qingdao, China. Owning independent high technology manufacturing factory