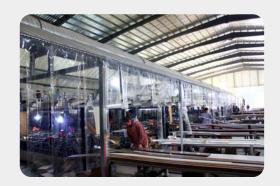

# COOWIN Indoorwpc Product Workshop

6

Note: Indoorwpc wall panels are available in a variety of styles, but the installation methods are similar. The wall panels are designed with connecting slots. They can be installed with connectors, or they can be nailed directly to the Joist of the wall with a gas nail gun. The installation efficiency is extremely high.