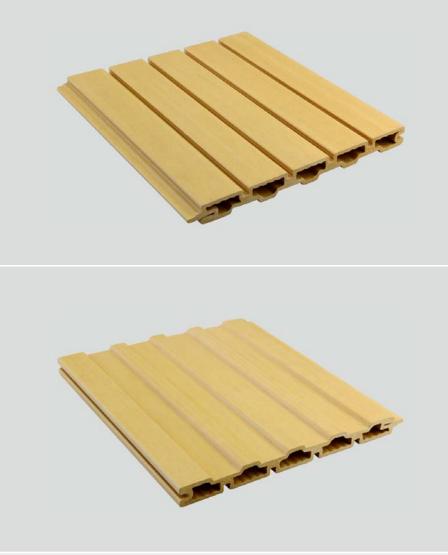

COOWIN= Leader + Innovator + Manufacturer

**CWB-154** 

# Indoorwpc Wall Panel





## Indoorwpc Wall Panel Show







# Indoorwpc Product Colors





# Indoorwpc Product Surface

COOWIN has a total of up to 95 surfaces available in 4 surface series

This document only shows some of the surface. For more information, please contact COOWIN Product Department.

#### Wood Grain Series







WG17



WG19





WG30

WG10



WG11



WG12

#### Wall Paper Series



WG25

### Marble Series















MA01

MA02

MA03

MA04

MA05

MA06

MA07





MA08

MA09

### Pure Color Series





# Indoorwpc Product Application Scenario





## Indoorwpc Materials Production Process

WPC are composite material made of wood fiber/wood flour and thermoplastics(includes PE.PP, PVC etc)



 $\leftarrow$ 





 $\leftarrow$ 

Post processing



Semi finished product

# COOWIN Indoorwpc Product Workshop





6