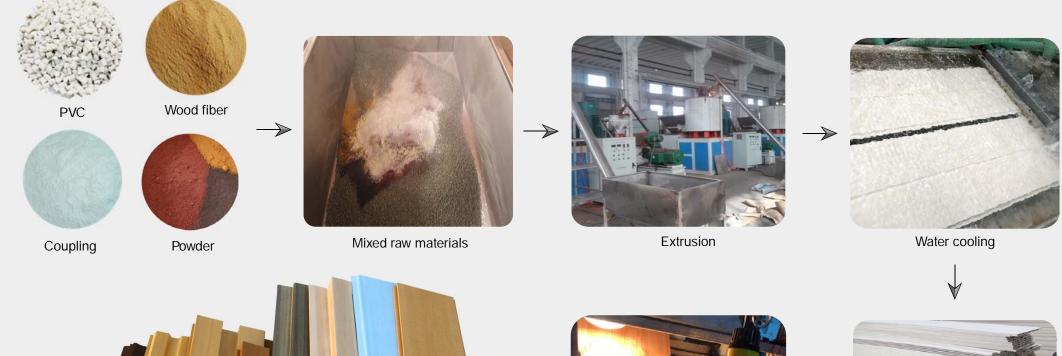

## Indoorwpc Materials Production Process

WPC are composite material made of wood fiber/wood flour and thermoplastics(includes PE.PP, PVC etc)

 $\leftarrow$ 

 $\leftarrow$ 

Post processing

Semi finished product