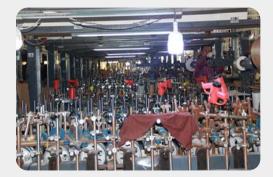

# COOWIN Indoorwpc Product Workshop

6

Note: Indoorwpc wall panels are available in a variety of styles, but the installation methods are similar. The wall panels are designed with connecting slots. They can be installed with connectors, or they can be nailed directly to the Joist of the wall with a gas nail gun. The installation efficiency is extremely high.