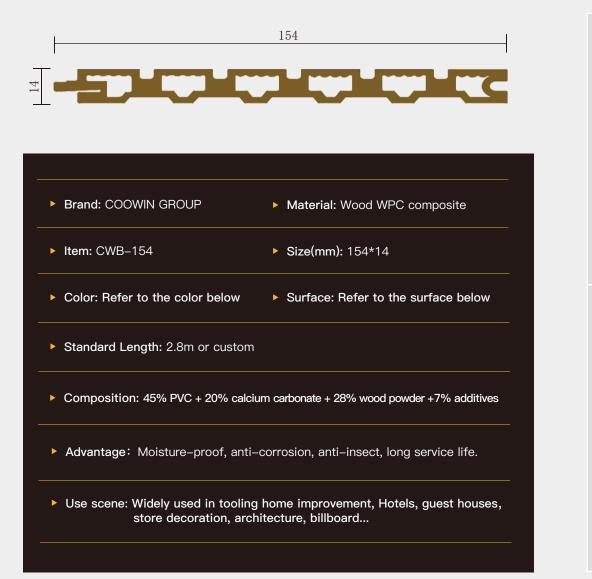

COOWIN= Leader + Innovator + Manufacturer

**CWB-154** 

# Indoorwpc Wall Panel





## Indoorwpc Wall Panel Show







# Indoorwpc Product Colors





# Indoorwpc Product Surface

COOWIN has a total of up to 95 surfaces available in 4 surface series

This document only shows some of the surface. For more information, please contact COOWIN Product Department.

#### Wood Grain Series







WG17



WG19





WG30

WG10



WG11



WG12

#### Wall Paper Series



WG25

### Marble Series















MA01

MA02

MA03

MA04

MA05

MA06

MA07





MA08

MA09

### Pure Color Series





# Indoorwpc Product Application Scenario





## Indoorwpc Materials Production Process

WPC are composite material made of wood fiber/wood flour and thermoplastics(includes PE.PP, PVC etc)



 $\leftarrow$ 





 $\leftarrow$ 

Post processing



Semi finished product

# COOWIN Indoorwpc Product Workshop





6