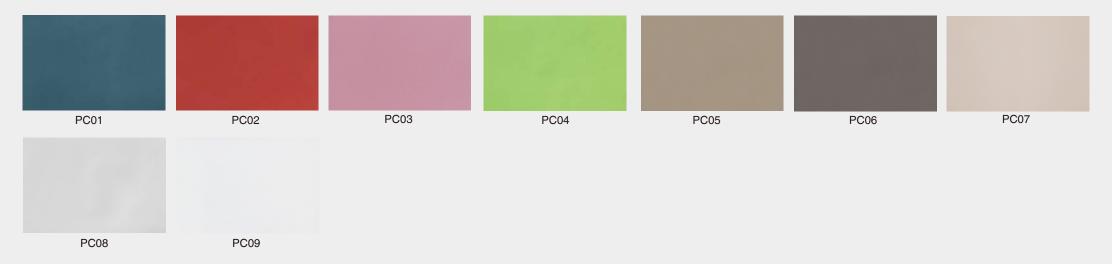

COOWIN= Leader + Innovator + Manufacturer

**CWB-154** 

# Indoorwpc Wall Panel





## Indoorwpc Wall Panel Show







# Indoorwpc Product Colors





# Indoorwpc Product Surface

COOWIN has a total of up to 95 surfaces available in 4 surface series

This document only shows some of the surface. For more information, please contact COOWIN Product Department.

#### Wood Grain Series







WG17



WG19





WG30

WG10



WG11



WG12

#### Wall Paper Series



WG25

### Marble Series















MA01

MA02

MA03

MA04

MA05

MA06

MA07





MA08

MA09

### Pure Color Series





# Indoorwpc Product Application Scenario





## Indoorwpc Materials Production Process

WPC are composite material made of wood fiber/wood flour and thermoplastics(includes PE.PP, PVC etc)



 $\leftarrow$ 





 $\leftarrow$ 

Post processing



Semi finished product

# COOWIN Indoorwpc Product Workshop





6























Note: Indoorwpc wall panels are available in a variety of styles, but the installation methods are similar. The wall panels are designed with connecting slots. They can be installed with connectors, or they can be nailed directly to the Joist of the wall with a gas nail gun. The installation efficiency is extremely high.







Note: Use iron joist or wood joist to do the wall leveling job, keep as installation foundation. Fix the first piece of great wal