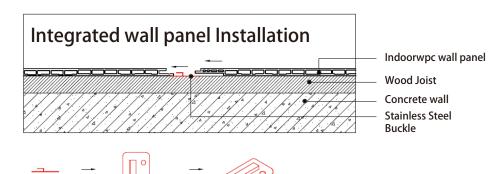

Note: Use iron joist or wood joist to do the wall leveling job, keep as installation foundation. Fix the first piece of great wall panel on the joist, insert the stainless steel buckle B at wall panel's side, then install the next piece of great wall panel.

Stainless Steel Buckle

Company Introduction

COOWIN GROUP was established in 2000 and the headquarters is located in Qingdao, China. Owning independent high technology manufacturing factory and sales service company. COOWIN is one of the leaders in wood plastic industry. COOWIN has engaged in WPC materials producing, R&D, selling and developing potential market demands for many years. COOWIN's products has been exported to more than 90 countries worldwide and has received broad customers' recognition in both production quality and our service. As China's first batch of wood plastic material manufacturers also R&D leaders, COOWIN has passed the national environmental protection inspection every year since 2010. Meanwhile COOWIN has invested heavily in WPC technology innovation, production equipment updating and environmental pollution control system.