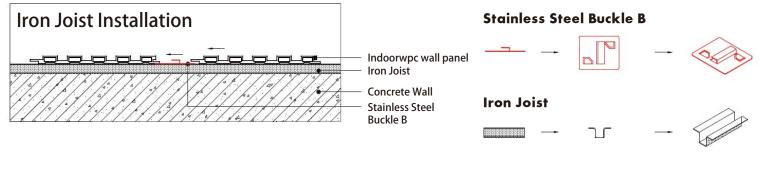

Note: Use iron joist or wood joist to do the wall leveling job, keep as installation foundation. Fix the first piece of great wall panel on the joist, insert the stainless steel buckle B at wall panel's side, then install the next piece of great wall panel.