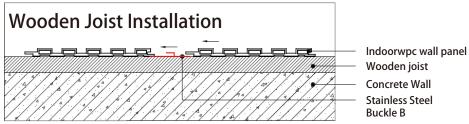

Note: Use iron joist or wood joist to do the wall leveling job, keep as installation foundation. Fix the first piece of great wall panel on the joist, insert the stainless steel buckle B at wall panel's side, then install the next piece of great wall panel.