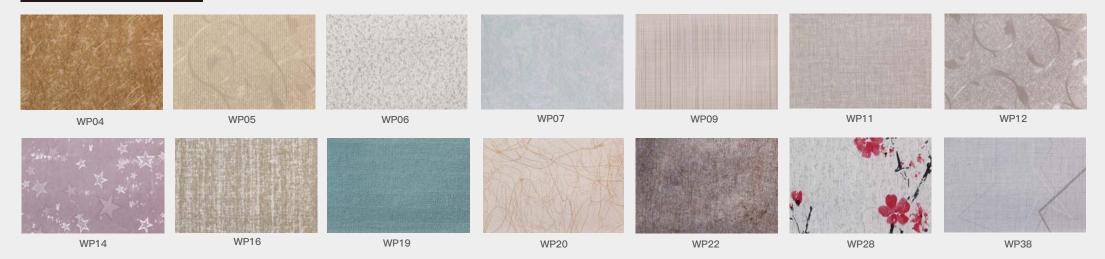

COOWIN= Leader + Innovator + Manufacturer

**CWB-154** 

# Indoorwpc Wall Panel





## Indoorwpc Wall Panel Show







# Indoorwpc Product Colors





# Indoorwpc Product Surface

COOWIN has a total of up to 95 surfaces available in 4 surface series

This document only shows some of the surface. For more information, please contact COOWIN Product Department.

#### Wood Grain Series







WG17



WG19





WG30

WG10



WG11



WG12

#### Wall Paper Series



WG25

### Marble Series















MA01

MA02

MA03

MA04

MA05

MA06

MA07





MA08

MA09

### Pure Color Series





# Indoorwpc Product Application Scenario





## Indoorwpc Materials Production Process

WPC are composite material made of wood fiber/wood flour and thermoplastics(includes PE.PP, PVC etc)



 $\leftarrow$ 





 $\leftarrow$ 

Post processing



Semi finished product

# COOWIN Indoorwpc Product Workshop





6























Note: Indoorwpc wall panels are available in a variety of styles, but the installation methods are similar. The wall panels are designed with connecting slots. They can be installed with connectors, or they can be nailed directly to the Joist of the wall with a gas nail gun. The installation efficiency is extremely high.







Note: U