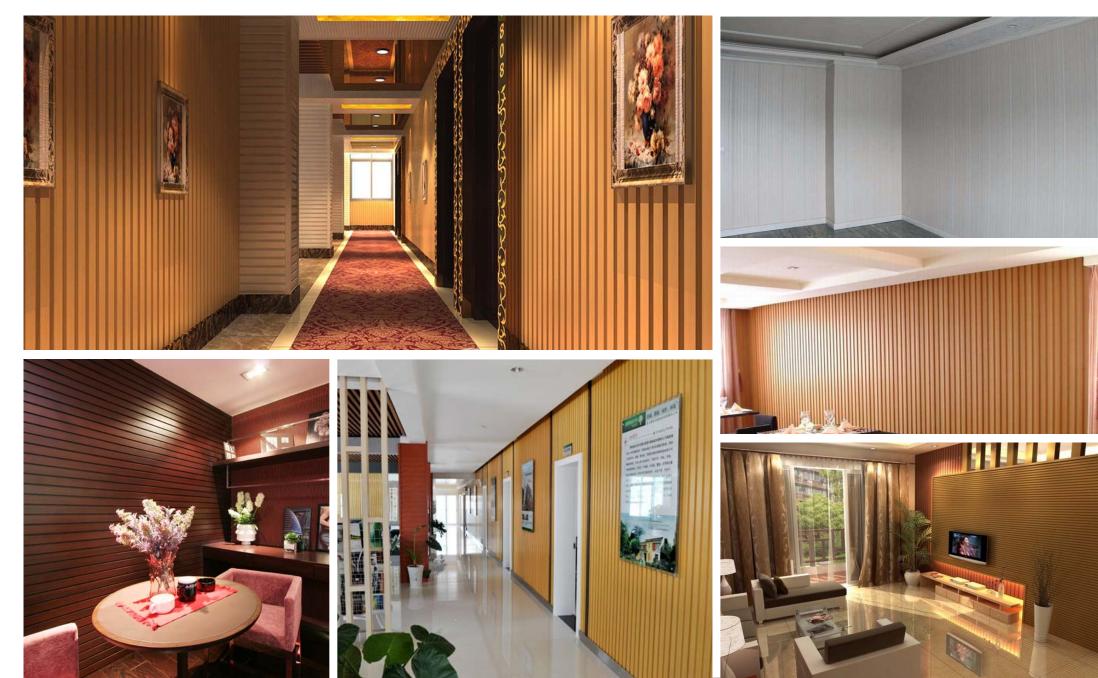

COOWIN= Leader + Innovator + Manufacturer

**CWB-154** 

# Indoorwpc Wall Panel





## Indoorwpc Wall Panel Show







# Indoorwpc Product Colors





# Indoorwpc Product Surface

COOWIN has a total of up to 95 surfaces available in 4 surface series

This document only shows some of the surface. For more information, please contact COOWIN Product Department.

#### Wood Grain Series







WG17



WG19





WG30

WG10



WG11



WG12

#### Wall Paper Series



WG25

### Marble Series















MA01

MA02

MA03

MA04

MA05

MA06

MA07





MA08

MA09

### Pure Color Series





# Indoorwpc Product Application Scenario





## Indoorwpc Materials Production Process

WPC are composite material made of wood fiber/wood flour and thermoplastics(includes PE.PP, PVC etc)



 $\leftarrow$ 





 $\leftarrow$ 

Post processing



Semi finished product

# COOWIN Indoorwpc Product Workshop





6























Note: Indoorwpc wall panels are available in a variety of styles, but the installation methods are similar. The wall panels are designed with connecting slots. They can be installed with connectors, or they can be nailed directly to the Joist of the wall with a gas nail gun. The installation efficiency is extremely high.







Note: Use iron joist or wood joist to do the wall leveling job, keep as installation foundation. Fix the first piece of great wall panel on the joist, insert the stainless ste