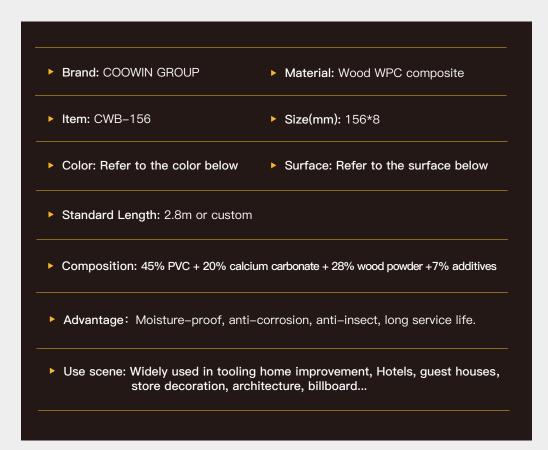

# Indoorwpc Wall Panel Show









## Indoorwpc Product Colors





#### **Indoorwpc Product Surface**

COOWIN has a total of up to 95 surfaces available in 4 surface series

This document only shows some of the surface. For more information, please contact COOWIN Product Department.

#### **Wood Grain Series**



#### Wall Paper Series



#### Marble Series



#### Pure Color Series

MA09

MA08





## Indoorwpc Product Application Scenario





# 5

## Indoorwpc Materials Production Process

WPC are composite material made of wood fiber/wood flour and thermoplastics(includes PE.PP, PVC etc)



# 6

## COOWIN Indoorwpc Product Workshop

























# 7 Easy installation

Note: Indoorwpc wall panels are available in a variety of styles, but the installation methods are similar. The wall panels are designed