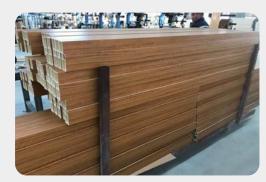

# Indoorwpc Wall Panel Show









## Indoorwpc Product Colors





#### **Indoorwpc Product Surface**

COOWIN has a total of up to 95 surfaces available in 4 surface series

This document only shows some of the surface. For more information, please contact COOWIN Product Department.

#### **Wood Grain Series**



#### Wall Paper Series



#### Marble Series



#### Pure Color Series

MA09

MA08





## Indoorwpc Product Application Scenario





# 5

## Indoorwpc Materials Production Process

WPC are composite material made of wood fiber/wood flour and thermoplastics(includes PE.PP, PVC etc)



# 6

## COOWIN Indoorwpc Product Workshop

























# 7 Easy installation

Note: Indoorwpc wall panels are available in a variety of styles, but the installation methods are similar. The wall panels are designed with connecting slots. They can be installed with connectors, or they can be nailed directly to the Joist of the wall with a gas nail gun. The installation efficiency is extremely high.





Note: Use iron joist or wood joist to do the wall leveling job, keep as installation foundation. Fix the first piece of great wall panel on the joist, insert the stainless steel buckle B at wall panel's side, then install the next piece of great wall panel.







# Company

### Introduction

COOWIN GROUP was established in 2000 and the headquarters is located in Qingdao, China. Owning independent high technology manufacturing factory