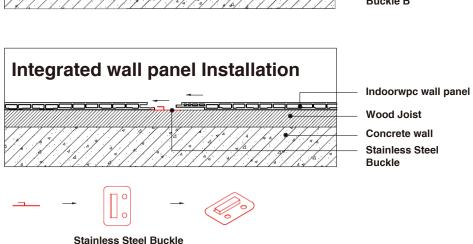

# 7 Easy installation

Note: Indoorwpc wall panels are available in a variety of styles, but the installation methods are similar. The wall panels are designed with connecting slots. They can be installed with connectors, or they can be nailed directly to the Joist of the wall with a gas nail gun. The installation efficiency is extremely high.

Note: Use iron joist or wood joist to do the wall leveling job, keep as installation foundation. Fix the first piece of great wall panel on the joist, insert the stainless steel buckle B at wall panel's side, then install the next piece of great wall panel.