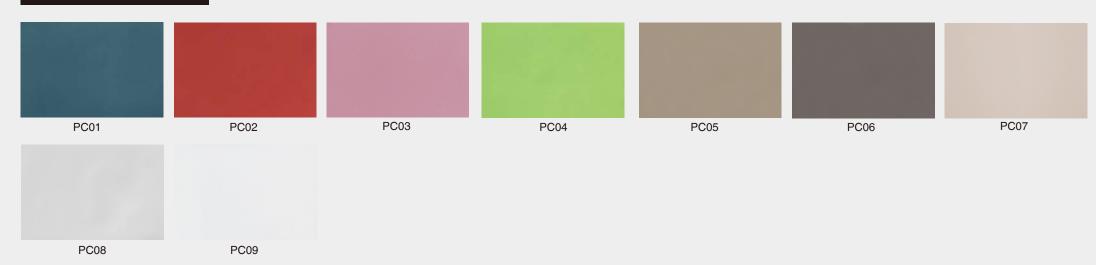

# Indoorwpc Wall Panel Show









## Indoorwpc Product Colors





#### **Indoorwpc Product Surface**

COOWIN has a total of up to 95 surfaces available in 4 surface series

This document only shows some of the surface. For more information, please contact COOWIN Product Department.

#### **Wood Grain Series**



#### Wall Paper Series



#### Marble Series



#### Pure Color Series

MA09

MA08





## Indoorwpc Product Application Scenario





# 5

## Indoorwpc Materials Production Process

WPC are composite material made of wood fiber/wood flour and thermoplastics(includes PE.PP, PVC etc)



# 6

## COOWIN Indoorwpc Product Workshop

























# 7 Easy installation

Note: Indoorwpc wall panels are available in a variety of styles, but the installation methods are similar. The wall panels are designed with connecting slots. They can be installed with connectors, or they can be nailed directly to the Joist of the wall with a gas nail gun. The installation efficiency is extremely high.





Note: Use iron joist or wood joist to do the wall leveling job, keep as installation foundation. Fix the first piece of great wall panel on the joist, insert the stainless steel b