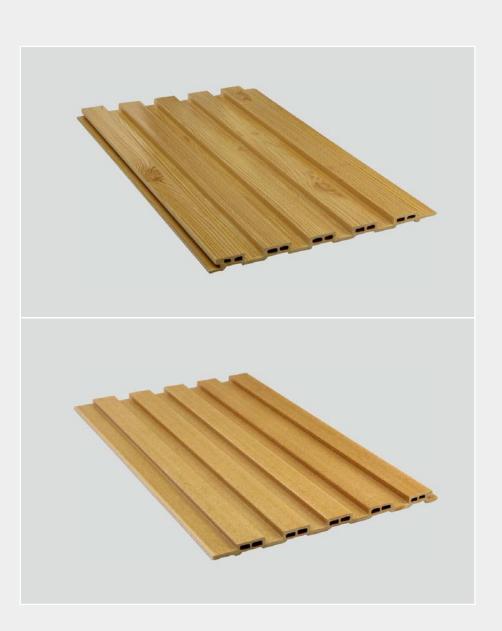

#### **Indoorwpc Product Surface**

COOWIN has a total of up to 95 surfaces available in 4 surface series

This document only shows some of the surface. For more information, please contact COOWIN Product Department.

#### **Wood Grain Series**