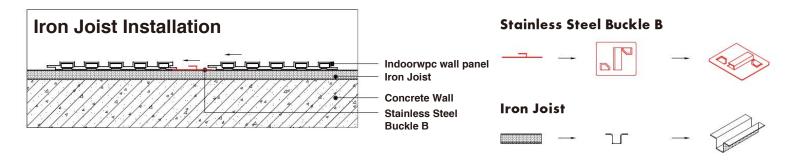

# 7 Easy installation

Note: Indoorwpc wall panels are available in a variety of styles, but the installation methods are similar. The wall panels are designed with connecting slots. They can be installed with connectors, or they can be nailed directly to the Joist of the wall with a gas nail gun. The installation efficiency is extremely high.

Note: Use iron joist or wood joist to do the wall leveling job, keep as installation foundation. Fix the first piece of great wall panel on the joist, insert the stainless steel buckle B at wall panel's side, then install the next piece of great wall panel.