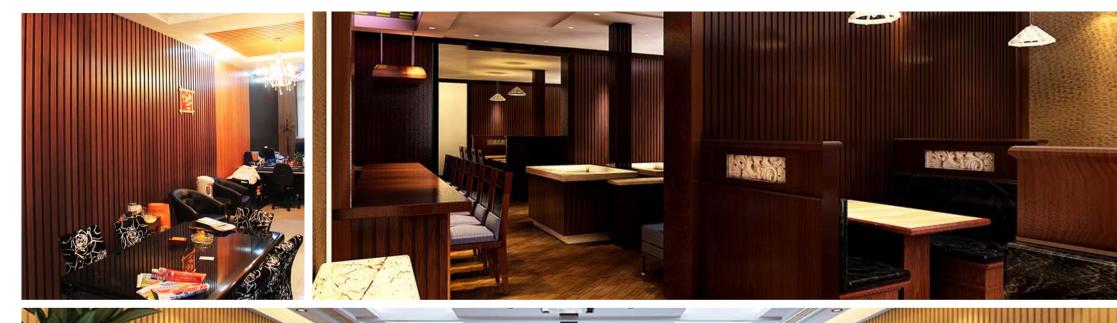

# Indoorwpc Wall Panel Show









## Indoorwpc Product Colors





#### **Indoorwpc Product Surface**

COOWIN has a total of up to 95 surfaces available in 4 surface series

This document only shows some of the surface. For more information, please contact COOWIN Product Department.

#### **Wood Grain Series**



#### Wall Paper Series



#### Marble Series



#### Pure Color Series

MA09

MA08





## Indoorwpc Product Application Scenario





# 5

## Indoorwpc Materials Production Process

WPC are composite material made of wood fiber/wood flour and thermoplastics(includes PE.PP, PVC etc)



# 6

## COOWIN Indoorwpc Product Workshop

























# 7 Easy installation

Note: Indoorwpc wall panels are available in a variety of styles, but the installation methods are similar. The wall panels are designed with connecting slots. They can be installed with connectors, or they can be nailed directly to the Joist of the wall with a gas nail gun. The installation efficiency is extremely high.





Note: Use iron joist or wood joist to do the wall leveling job, keep as installation foundation. Fix the first piece of great wall panel on the joist, insert the stainless steel buckle B at wall panel's side, then install the