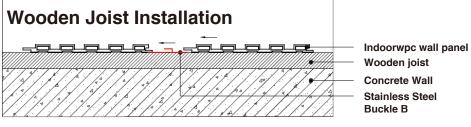

# 7 Easy installation

Note: Indoorwpc wall panels are available in a variety of styles, but the installation methods are similar. The wall panels are designed with connecting slots. They can be installed with connectors, or they can be nailed directly to the Joist of the wall with a gas nail gun. The installation efficiency is extremely high.

Note: Use iron joist or wood joist to do the wall leveling job, keep as installation foundation. Fix the first piece of great wall panel on the joist, insert the stainless steel buckle B at wall panel's side, then install the next piece of great wall panel.