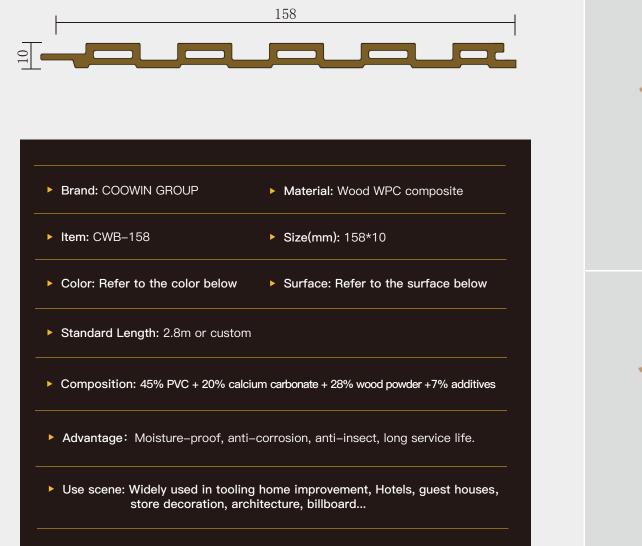

COOWIN= Leader + Innovator + Manufacturer

# Indoorwpc Wall Panel







## Indoorwpc Wall Panel Show







# Indoorwpc Product Colors





# Indoorwpc Product Surface

COOWIN has a total of up to 95 surfaces available in 4 surface series

This document only shows some of the surface. For more information, please contact COOWIN Product Department.

#### Wood Grain Series







WG17



WG19



WG25



WG30

WG10



WG11



WG12

WG32

#### Wall Paper Series



### Marble Series















MA01

MA02

MA03

MA04

MA05

MA06

MA07





MA08

MA09

### Pure Color Series





# Indoorwpc Product Application Scenario





## Indoorwpc Materials Production Process

WPC are composite material made of wood fiber/wood flour and thermoplastics(includes PE.PP, PVC etc)



 $\leftarrow$ 





 $\leftarrow$ 

Post processing



Semi finished product

# COOWIN Indoorwpc Product Workshop





6