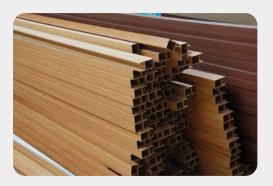

Indoorwpc Product Colors





# Indoorwpc Product Surface

COOWIN has a total of up to 95 surfaces available in 4 surface series

This document only shows some of the surface. For more information, please contact COOWIN Product Department.

#### Wood Grain Series







WG17



WG19



WG25



WG30

WG10



WG11



WG12

WG32

#### Wall Paper Series



### Marble Series















MA01

MA02

MA03

MA04

MA05

MA06

MA07





MA08

MA09

### Pure Color Series





# Indoorwpc Product Application Scenario





## Indoorwpc Materials Production Process

WPC are composite material made of wood fiber/wood flour and thermoplastics(includes PE.PP, PVC etc)



 $\leftarrow$ 





 $\leftarrow$ 

Post processing



Semi finished product

# COOWIN Indoorwpc Product Workshop





6























Note: Indoorwpc wall panels are available in a variety of styles, but the installation methods are similar. The wall panels are designed with connecting slots. They can be installed with connectors, or they can be nailed directly to the Joist of the wall with a gas nail gun. The installation efficiency is extremely high.





Indoorwpc wall panel Wooden joist Concrete Wall Stainless Steel Buckle B Note: Use iron joist or wood joist to do the wall leveling job, keep as installation foundation. Fix the first piece of great wall panel on the joist, insert the stainless steel buckle B at wall panel's side, then install the next piece of great wall panel.



Stainless Steel Buckle



Company Introduction

COOWIN GROUP was established in 2000 and the headquarters is located in Qingdao,