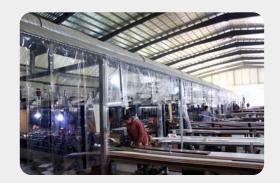

# COOWIN Indoorwpc Product Workshop

6

Note: Indoorwpc wall panels are available in a variety of styles, but the installation methods are similar. The wall panels are designed with connecting slots. They can be installed with connectors, or they can be nailed directly to the Joist of the wall with a gas nail gun. The installation efficiency is extremely high.