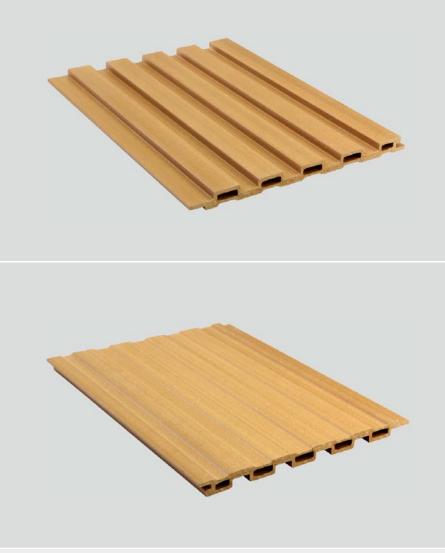

COOWIN= Leader + Innovator + Manufacturer

# Indoorwpc Wall Panel







## Indoorwpc Wall Panel Show







# Indoorwpc Product Colors





# Indoorwpc Product Surface

COOWIN has a total of up to 95 surfaces available in 4 surface series

This document only shows some of the surface. For more information, please contact COOWIN Product Department.

#### Wood Grain Series







WG17



WG19



WG25



WG30

WG10



WG11



WG12

WG32

#### Wall Paper Series



### Marble Series















MA01

MA02

MA03

MA04

MA05

MA06

MA07





MA08

MA09

### Pure Color Series





# Indoorwpc Product Application Scenario





## Indoorwpc Materials Production Process

WPC are composite material made of wood fiber/wood flour and thermoplastics(includes PE.PP, PVC etc)



 $\leftarrow$ 





 $\leftarrow$ 

Post processing



Semi finished product

# COOWIN Indoorwpc Product Workshop





6