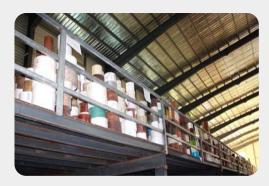

# COOWIN Indoorwpc Product Workshop

6

Note: Indoorwpc wall panels are available in a variety of styles, but the installation methods are similar. The wall panels are designed with connecting slots. They can be installed with connectors, or they can be nailed directly to the Joist of the wall with a gas nail gun. The installation efficiency is extremely high.