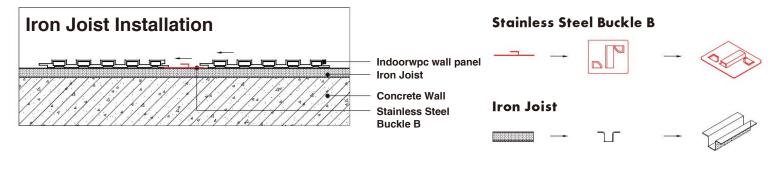

# COOWIN Indoorwpc Product Workshop

6

Note: Indoorwpc wall panels are available in a variety of styles, but the installation methods are similar. The wall panels are designed with connecting slots. They can be installed with connectors, or they can be nailed directly to the Joist of the wall with a gas nail gun. The installation efficiency is extremely high.

Indoorwpc wall panel Wooden joist Concrete Wall Stainless Steel Buckle B Note: Use iron joist or wood joist to do the wall leveling job, keep as installation foundation. Fix the first piece of great wall panel on the joist, insert the stainless steel buckle B at wall panel's side, then install the next piece of great wall panel.