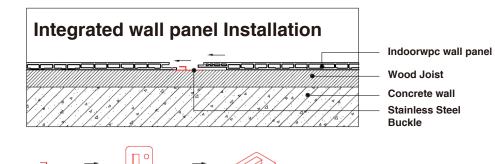

# COOWIN Indoorwpc Product Workshop

6

Note: Indoorwpc wall panels are available in a variety of styles, but the installation methods are similar. The wall panels are designed with connecting slots. They can be installed with connectors, or they can be nailed directly to the Joist of the wall with a gas nail gun. The installation efficiency is extremely high.

Indoorwpc wall panel Wooden joist Concrete Wall Stainless Steel Buckle B Note: Use iron joist or wood joist to do the wall leveling job, keep as installation foundation. Fix the first piece of great wall panel on the joist, insert the stainless steel buckle B at wall panel's side, then install the next piece of great wall panel.