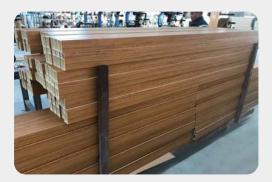

# Indoorwpc Product Colors





# Indoorwpc Product Surface

COOWIN has a total of up to 95 surfaces available in 4 surface series

This document only shows some of the surface. For more information, please contact COOWIN Product Department.

#### Wood Grain Series







WG17



WG19



WG25



WG30

WG10



WG11



WG12

WG32

#### Wall Paper Series



### Marble Series















MA01

MA02

MA03

MA04

MA05

MA06

MA07





MA08

MA09

### Pure Color Series





# Indoorwpc Product Application Scenario





## Indoorwpc Materials Production Process

WPC are composite material made of wood fiber/wood flour and thermoplastics(includes PE.PP, PVC etc)



 $\leftarrow$ 





 $\leftarrow$ 

Post processing



Semi finished product

# COOWIN Indoorwpc Product Workshop





6























Note: Indoorwpc wall panels are available in a variety of styles, but the installation methods are similar. The wall panels are designed with connecting slots. They can be installed with connectors, or they can be nailed directly to the Joist of the wall with a gas nail gun. The installation efficiency is extremely high.





Indoorwpc wall panel Wooden joist Concrete Wall Stainless Steel Buckle B Note: Use iron joist or wood joist to do the wall leveling job, keep as installation foundation. Fix the first piece of great wall panel on the joist, insert the stainless steel buckle B at wall panel's side, then install the next piece of great wall panel.



Stainless Steel Buckle



Company Introduction

COOWIN GROUP was established in 2000 and the headquarters is located in Qingda