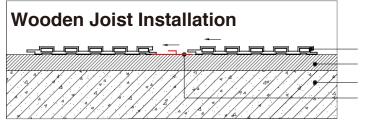

# COOWIN Indoorwpc Product Workshop

6

Note: Indoorwpc wall panels are available in a variety of styles, but the installation methods are similar. The wall panels are designed with connecting slots. They can be installed with connectors, or they can be nailed directly to the Joist of the wall with a gas nail gun. The installation efficiency is extremely high.

Indoorwpc wall panel Wooden joist Concrete Wall Stainless Steel Buckle B Note: Use iron joist or wood joist to do the wall leveling job, keep as installation foundation. Fix the first piece of great wall panel on the joist, insert the stainless steel buckle B at wall panel's side, then install the next piece of great wall panel.