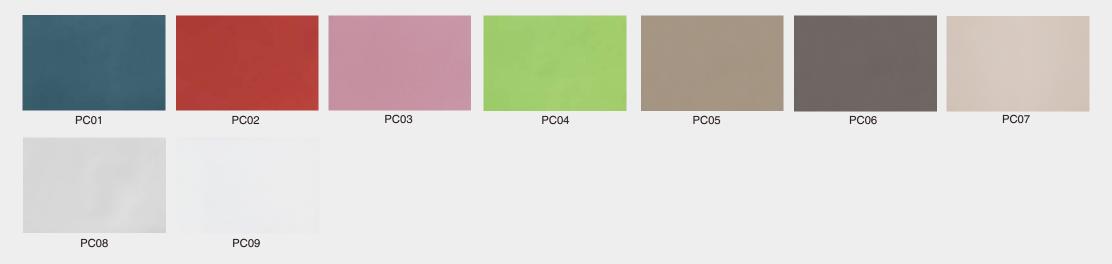

COOWIN= Leader + Innovator + Manufacturer

# Indoorwpc Wall Panel







## Indoorwpc Wall Panel Show







# Indoorwpc Product Colors





# Indoorwpc Product Surface

COOWIN has a total of up to 95 surfaces available in 4 surface series

This document only shows some of the surface. For more information, please contact COOWIN Product Department.

#### Wood Grain Series







WG17



WG19



WG25



WG30

WG10



WG11



WG12

WG32

#### Wall Paper Series



### Marble Series















MA01

MA02

MA03

MA04

MA05

MA06

MA07





MA08

MA09

### Pure Color Series





# Indoorwpc Product Application Scenario





## Indoorwpc Materials Production Process

WPC are composite material made of wood fiber/wood flour and thermoplastics(includes PE.PP, PVC etc)



 $\leftarrow$ 





 $\leftarrow$ 

Post processing



Semi finished product

# COOWIN Indoorwpc Product Workshop





6























Note: Indoorwpc wall panels are available in a variety of styles, but the installation methods are similar. The wall panels are designed with connecting slots. They can be installed with connectors, or they can be nailed directly to the Joist of the wall with a gas nail gun. The installation efficiency is extremely high.





Indoorwpc wall panel Wooden joist Concrete Wall Stainless Steel Buckle B Note: Use iron joist or wood joist to do the wall leveling