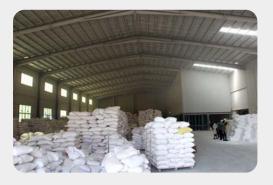

# COOWIN Indoorwpc Product Workshop

6

Note: Indoorwpc wall panels are available in a variety of styles, but the installation methods are similar. The wall panels are designed with connecting slots. They can be installed with connectors, or they can be nailed directly to the Joist of the wall with a gas nail gun. The installation efficiency is extremely high.