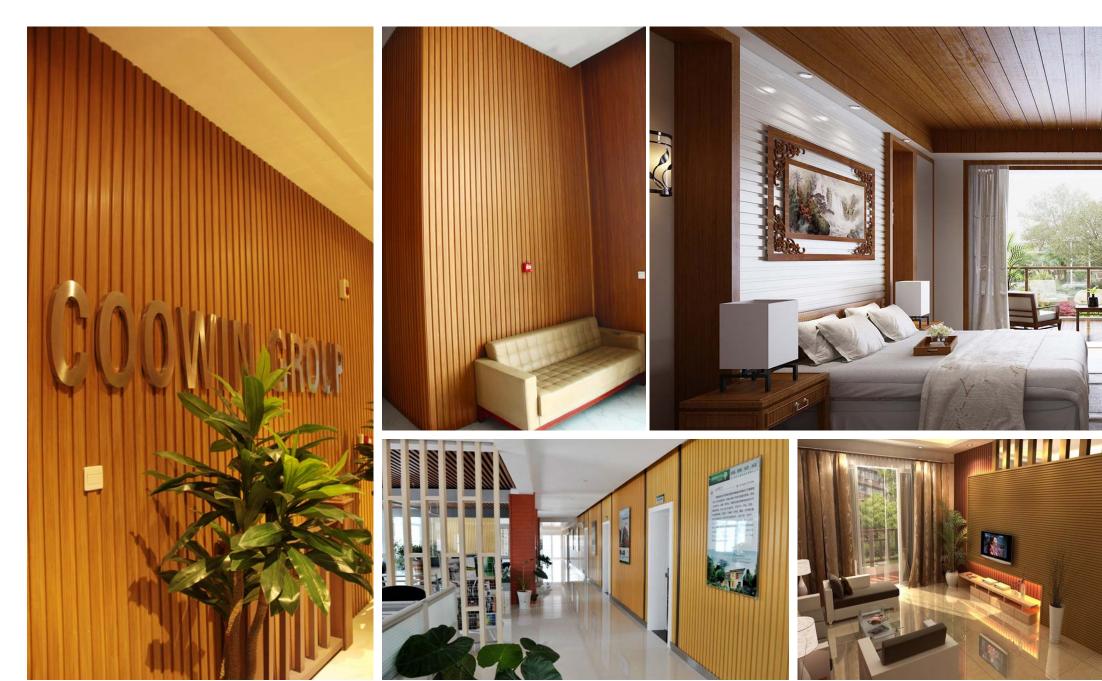

COOWIN= Leader + Innovator + Manufacturer

# Indoorwpc Wall Panel







## Indoorwpc Wall Panel Show







# Indoorwpc Product Colors





# Indoorwpc Product Surface

COOWIN has a total of up to 95 surfaces available in 4 surface series

This document only shows some of the surface. For more information, please contact COOWIN Product Department.

#### Wood Grain Series







WG17



WG19



WG25



WG30

WG10



WG11



WG12

WG32

#### Wall Paper Series



### Marble Series















MA01

MA02

MA03

MA04

MA05

MA06

MA07





MA08

MA09

### Pure Color Series





# Indoorwpc Product Application Scenario





## Indoorwpc Materials Production Process

WPC are composite material made of wood fiber/wood flour and thermoplastics(includes PE.PP, PVC etc)



 $\leftarrow$ 





 $\leftarrow$ 

Post processing



Semi finished product

# COOWIN Indoorwpc Product Workshop





6























Note: Indoorwpc wall panels are available in a variety of styles, but the installation methods are similar. The wall panels are designed with connecting slots. They can be installed with connectors, or they can be nailed directly to the Joist of the wall with a gas nail gun. The installation efficiency is extremely high.





Indoorwpc wall panel Wooden joist Concrete Wall Stainless Steel Buckle B Note: Use iron joist or wood joist to do the wall leveling job, keep as installation foundation. Fix the