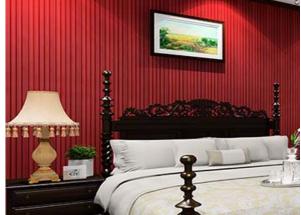

e color below
- ► Surface: Refer to the surface below
- ► Standard Length: 2.8m or custom
- ► Composition: 45% PVC + 20% calcium carbonate + 28% wood powder +7% additives
- ▶ Advantage: Moisture-proof, anti-corrosion, anti-insect, long service life.
- ▶ Use scene: Widely used in tooling home improvement, Hotels, guest houses, store decoration, architecture, billboard...





## Indoorwpc Product Colors





#### **Indoorwpc Product Surface**

COOWIN has a total of up to 95 surfaces available in 4 surface series

This document only shows some of the surface. For more information, please contact COOWIN Product Department.

#### **Wood Grain Series**



#### Wall Paper Series



#### Marble Series



#### Pure Color Series

MA09

MA08





## Indoorwpc Product Application Scenario

















# 5

## Indoorwpc Materials Production Process

WPC are composite material made of wood fiber/wood flour and thermoplastics(includes PE.PP, PVC etc)



# 6

## COOWIN Indoorwpc Product Workshop

























# 7 Easy installation

Note: Indoorwpc wall panels are available in a variety of styles, but the installation methods are similar. The wall panels are designed with connecting slots. They can be installed with connectors, or they can be nailed directly to the Joist of the wall with a gas nail gun. The installation efficiency is extremely high.





Note: Use iron joist or wood joist to do the wall leveling job, keep as installation foundation. Fix the first piece of great wall panel on the joist, insert the stainless steel buckle B at wall panel's side, then install th