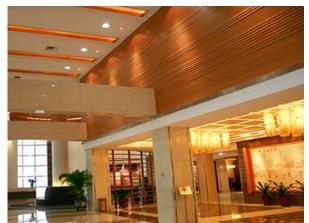

efer to the color below
- ► Surface: Refer to the surface below
- ► Standard Length: 2.8m or custom
- ► Composition: 45% PVC + 20% calcium carbonate + 28% wood powder +7% additives
- ▶ Advantage: Moisture-proof, anti-corrosion, anti-insect, long service life.
- ▶ Use scene: Widely used in tooling home improvement, Hotels, guest houses, store decoration, architecture, billboard...





## Indoorwpc Product Colors





#### **Indoorwpc Product Surface**

COOWIN has a total of up to 95 surfaces available in 4 surface series

This document only shows some of the surface. For more information, please contact COOWIN Product Department.

#### **Wood Grain Series**



#### Wall Paper Series



#### Marble Series



#### Pure Color Series

MA09

MA08





## Indoorwpc Product Application Scenario

















# 5

## Indoorwpc Materials Production Process

WPC are composite material made of wood fiber/wood flour and thermoplastics(includes PE.PP, PVC etc)



# 6

## COOWIN Indoorwpc Product Workshop

























# 7 Easy installation

Note: Indoorwpc wall panels are available in a variety of styles, but the installation methods are similar. The wall panels are designed with connecting slots. They can be installed with connectors, or they can be nailed directly to the Joist of the wall with a gas nail gun. The installation efficiency is extremely high.





Note: Use iron joist or wood joist to do the wall leveling job, keep as installation foundation. Fix the first piece of great wall panel on the joist, insert the stainless steel buckle B at wall panel's side, then