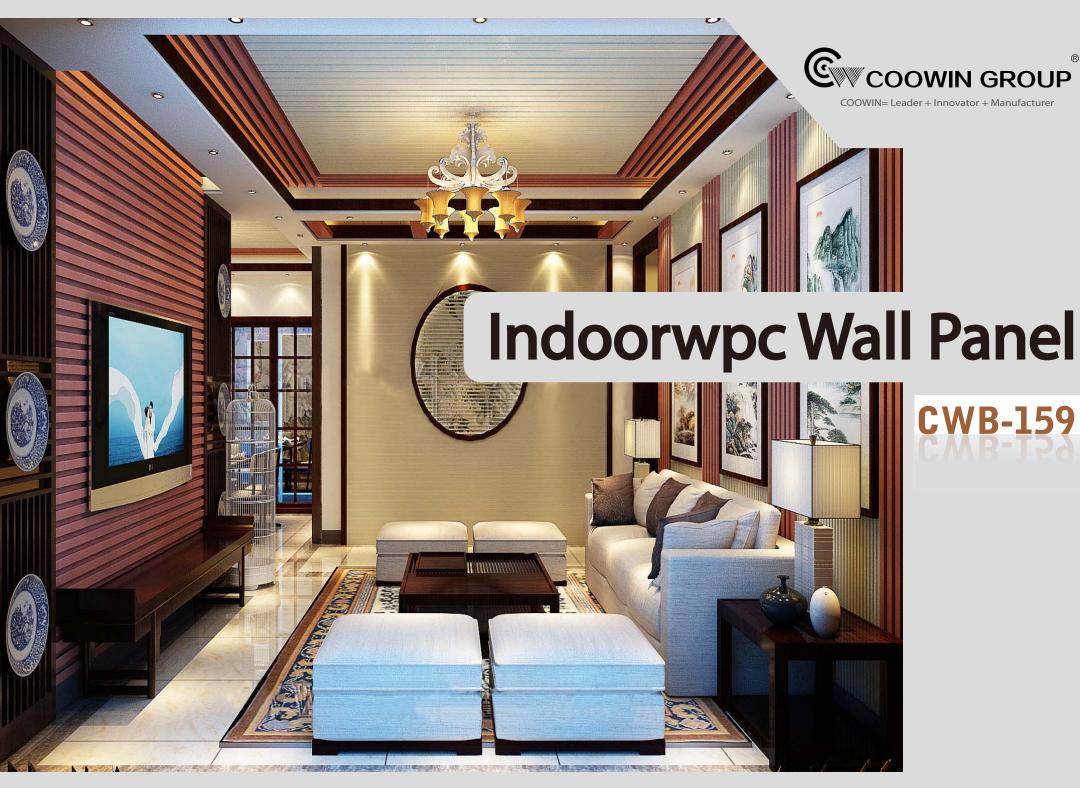

# 1 Indoorwpc Wall Panel Show

► Material: Wood WPC composite

▶ Item: CWB-159

- ► Size(mm): 159\*26
- ► Color: Refer to the color below
- ► Surface: Refer to the surface below
- ► Standard Length: 2.8m or custom
- ► Composition: 45% PVC + 20% calcium carbonate + 28% wood powder +7% additives
- ▶ Advantage: Moisture-proof, anti-corrosion, anti-insect, long service life.
- ▶ Use scene: Widely used in tooling home improvement, Hotels, guest houses, store decoration, architecture, billboard...