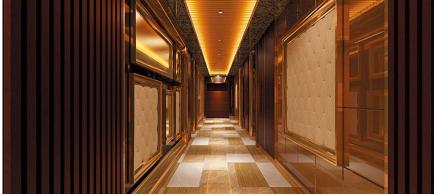

lor below
- ► Surface: Refer to the surface below
- ► Standard Length: 2.8m or custom
- ► Composition: 45% PVC + 20% calcium carbonate + 28% wood powder +7% additives
- ▶ Advantage: Moisture-proof, anti-corrosion, anti-insect, long service life.
- ▶ Use scene: Widely used in tooling home improvement, Hotels, guest houses, store decoration, architecture, billboard...





## Indoorwpc Product Colors





#### **Indoorwpc Product Surface**

COOWIN has a total of up to 95 surfaces available in 4 surface series

This document only shows some of the surface. For more information, please contact COOWIN Product Department.

#### **Wood Grain Series**



#### Wall Paper Series



#### Marble Series



#### Pure Color Series

MA09

MA08





## Indoorwpc Product Application Scenario

















# 5

## Indoorwpc Materials Production Process

WPC are composite material made of wood fiber/wood flour and thermoplastics(includes PE.PP, PVC etc)



# 6

## COOWIN Indoorwpc Product Workshop

























# 7 Easy installation

Note: Indoorwpc wall panels are available in a variety of styles, but the installation methods are similar. The wall panels are designed with connecting slots. They can be installed with connectors, or they can be nailed directly to the Joist of the wall with a gas nail gun. The installation efficiency is extremely high.





Note: Use iron joist or wood joist to do the wall leveling job, keep as installation foundation. Fix the first piece of great wall panel on the joist, insert the stainless steel buckle B at wall panel's side, then install the ne