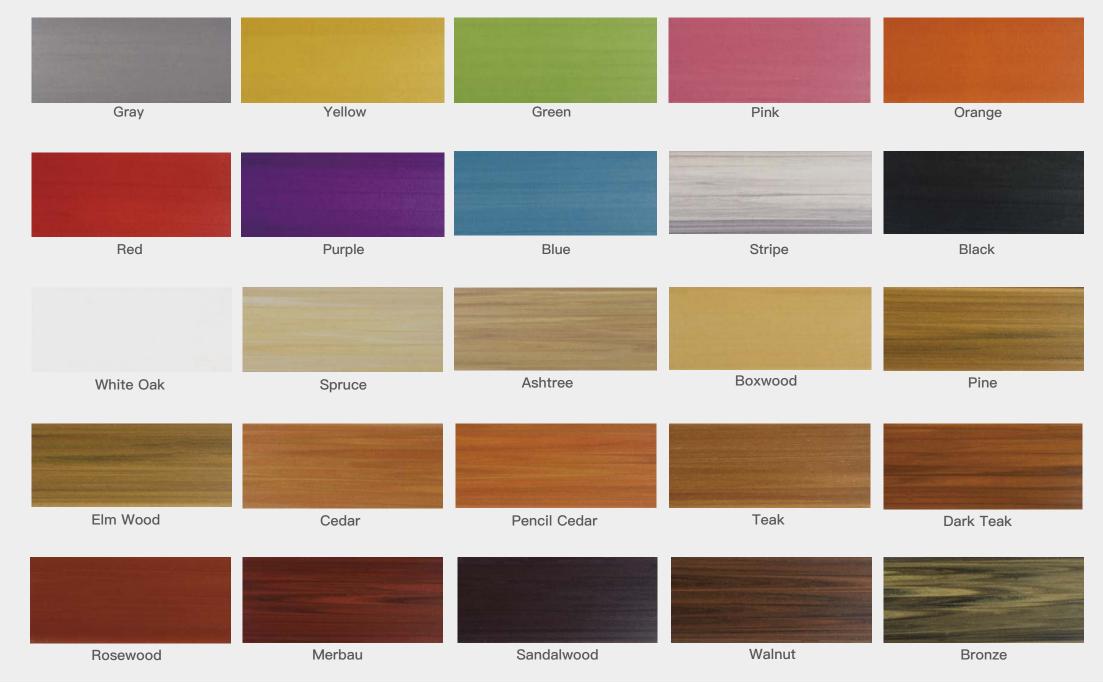

**CWB-159** 

# 1 Indoorwpc Wall Panel Show





► Material: Wood WPC composite

▶ Item: CWB-159

- ► Size(mm): 159\*26
- ► Color: Refer to the color below
- ► Surface: Refer to the surface below
- ► Standard Length: 2.8m or custom
- ► Composition: 45% PVC + 20% calcium carbonate + 28% wood powder +7% additives
- ▶ Advantage: Moisture-proof, anti-corrosion, anti-insect, long service life.
- ▶ Use scene: Widely used in tooling home improvement, Hotels, guest houses, store decoration, architecture, billboard...





## Indoorwpc Product Colors





#### **Indoorwpc Product Surface**

COOWIN has a total of up to 95 surfaces available in 4 surface series

This document only shows some of the surface. For more information, please contact COOWIN Product Department.

#### **Wood Grain Series**



#### Wall Paper Series



#### Marble Series



#### Pure Color Series

MA09

MA08





## Indoorwpc Product Application Scenario

















# 5

## Indoorwpc Materials Production Process

WPC are composite material made of wood fiber/wood flour and thermoplastics(includes PE.PP, PVC etc)



# 6

## COOWIN Indoorwpc Product Workshop

























# 7 Easy installation

Note: Indoorwpc wall panels are available in a variety of styles, but the installation methods are similar. The wall panels are designed with connecting slots.