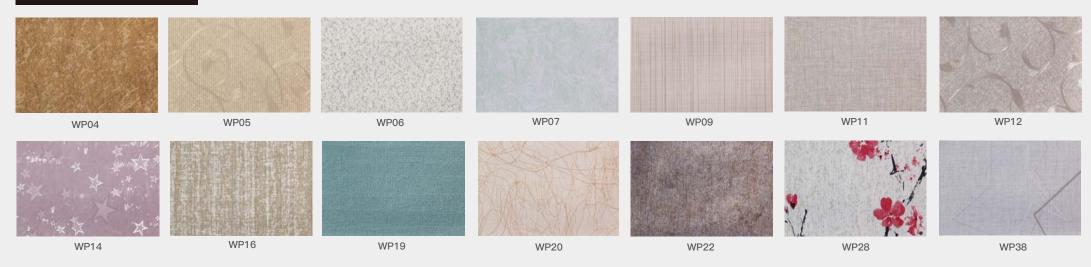

pc Wall Panel Show





► Material: Wood WPC composite

▶ Item: CWB-159

- ► Size(mm): 159\*26
- ► Color: Refer to the color below
- ► Surface: Refer to the surface below
- ► Standard Length: 2.8m or custom
- ► Composition: 45% PVC + 20% calcium carbonate + 28% wood powder +7% additives
- ▶ Advantage: Moisture-proof, anti-corrosion, anti-insect, long service life.
- ▶ Use scene: Widely used in tooling home improvement, Hotels, guest houses, store decoration, architecture, billboard...





## Indoorwpc Product Colors





#### **Indoorwpc Product Surface**

COOWIN has a total of up to 95 surfaces available in 4 surface series

This document only shows some of the surface. For more information, please contact COOWIN Product Department.

#### **Wood Grain Series**



#### Wall Paper Series



#### Marble Series



#### Pure Color Series

MA09

MA08





## Indoorwpc Product Application Scenario

















# 5

## Indoorwpc Materials Production Process

WPC are composite material made of wood fiber/wood flour and thermoplastics(includes PE.PP, PVC etc)



# 6

## COOWIN Indoorwpc Product Workshop

























# 7 Easy installation

Note: Indoorwpc wall panels are available in a variety of styles, but the installation methods are similar. The wall panels are designed with connecting slots. They can be installed with connectors, or they can be nailed directly to the Joist of the wall with a gas nail gun. The installation efficiency is extremely high.





Note: Use iron joist or wood joist to do the wall leveling job, keep as installation foundation. Fix the fi