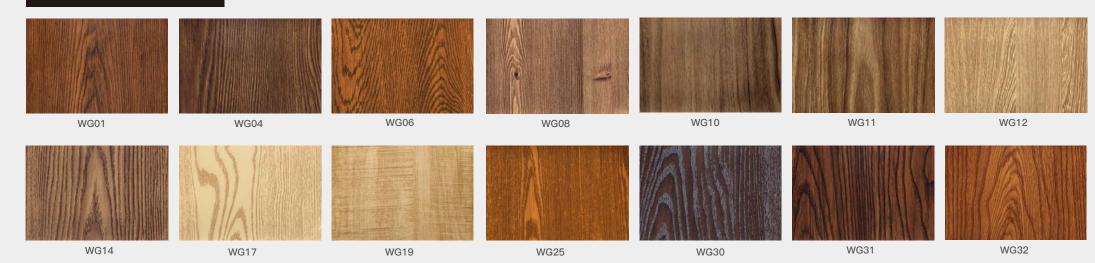

**CWB-159** 

# 1 Indoorwpc Wall Panel Show





► Material: Wood WPC composite

▶ Item: CWB-159

- ► Size(mm): 159\*26
- ► Color: Refer to the color below
- ► Surface: Refer to the surface below
- ► Standard Length: 2.8m or custom
- ► Composition: 45% PVC + 20% calcium carbonate + 28% wood powder +7% additives
- ▶ Advantage: Moisture-proof, anti-corrosion, anti-insect, long service life.
- ▶ Use scene: Widely used in tooling home improvement, Hotels, guest houses, store decoration, architecture, billboard...





## Indoorwpc Product Colors





#### **Indoorwpc Product Surface**

COOWIN has a total of up to 95 surfaces available in 4 surface series

This document only shows some of the surface. For more information, please contact COOWIN Product Department.

#### **Wood Grain Series**



#### Wall Paper Series



#### Marble Series



#### Pure Color Series

MA09

MA08





## Indoorwpc Product Application Scenario

















# 5

## Indoorwpc Materials Production Process

WPC are composite material made of wood fiber/wood flour and thermoplastics(includes PE.PP, PVC etc)



# 6

## COOWIN Indoorwpc Product Workshop

























# 7 Easy installation

Note: Indoorwpc wall panels are available in a variety of styles, but the installation methods are similar. The wall panels are designed with connecting slots. They can be installed with connectors, or they can be nailed directly to the Joist of the wall with a gas nail gun. The installation efficiency is extremely high.





Note: Use iron joist or wood joist to do the wall leveling job, keep as installat