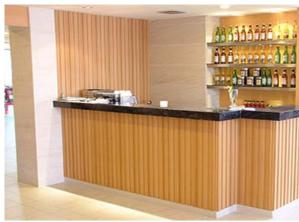

o the color below
- ► Surface: Refer to the surface below
- ► Standard Length: 2.8m or custom
- ► Composition: 45% PVC + 20% calcium carbonate + 28% wood powder +7% additives
- ▶ Advantage: Moisture-proof, anti-corrosion, anti-insect, long service life.
- ▶ Use scene: Widely used in tooling home improvement, Hotels, guest houses, store decoration, architecture, billboard...





## Indoorwpc Product Colors





#### **Indoorwpc Product Surface**

COOWIN has a total of up to 95 surfaces available in 4 surface series

This document only shows some of the surface. For more information, please contact COOWIN Product Department.

#### **Wood Grain Series**



#### Wall Paper Series



#### Marble Series



#### Pure Color Series

MA09

MA08





## Indoorwpc Product Application Scenario

















# 5

## Indoorwpc Materials Production Process

WPC are composite material made of wood fiber/wood flour and thermoplastics(includes PE.PP, PVC etc)



# 6

## COOWIN Indoorwpc Product Workshop

























# 7 Easy installation

Note: Indoorwpc wall panels are available in a variety of styles, but the installation methods are similar. The wall panels are designed with connecting slots. They can be installed with connectors, or they can be nailed directly to the Joist of the wall with a gas nail gun. The installation efficiency is extremely high.





Note: Use iron joist or wood joist to do the wall leveling job, keep as installation foundation. Fix the first piece of great wall panel on the joist, insert the stainless steel buckle B at wall panel's side, then instal