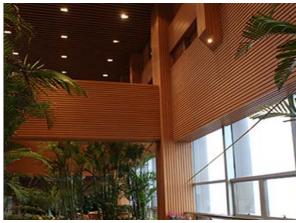

er to the color below
- ► Surface: Refer to the surface below
- ► Standard Length: 2.8m or custom
- ► Composition: 45% PVC + 20% calcium carbonate + 28% wood powder +7% additives
- ▶ Advantage: Moisture-proof, anti-corrosion, anti-insect, long service life.
- ▶ Use scene: Widely used in tooling home improvement, Hotels, guest houses, store decoration, architecture, billboard...





## Indoorwpc Product Colors





#### **Indoorwpc Product Surface**

COOWIN has a total of up to 95 surfaces available in 4 surface series

This document only shows some of the surface. For more information, please contact COOWIN Product Department.

#### **Wood Grain Series**



#### Wall Paper Series



#### Marble Series



#### Pure Color Series

MA09

MA08





## Indoorwpc Product Application Scenario

















# 5

## Indoorwpc Materials Production Process

WPC are composite material made of wood fiber/wood flour and thermoplastics(includes PE.PP, PVC etc)



# 6

## COOWIN Indoorwpc Product Workshop

























# 7 Easy installation

Note: Indoorwpc wall panels are available in a variety of styles, but the installation methods are similar. The wall panels are designed with connecting slots. They can be installed with connectors, or they can be nailed directly to the Joist of the wall with a gas nail gun. The installation efficiency is extremely high.





Note: Use iron joist or wood joist to do the wall leveling job, keep as installation foundation. Fix the first piece of great wall panel on the joist, insert the stainless steel buckle B at wall panel's side, then in