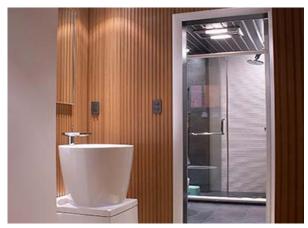

to the color below
- ► Surface: Refer to the surface below
- ► Standard Length: 2.8m or custom
- ► Composition: 45% PVC + 20% calcium carbonate + 28% wood powder +7% additives
- ▶ Advantage: Moisture-proof, anti-corrosion, anti-insect, long service life.
- ▶ Use scene: Widely used in tooling home improvement, Hotels, guest houses, store decoration, architecture, billboard...





## Indoorwpc Product Colors





#### **Indoorwpc Product Surface**

COOWIN has a total of up to 95 surfaces available in 4 surface series

This document only shows some of the surface. For more information, please contact COOWIN Product Department.

#### **Wood Grain Series**



#### Wall Paper Series



#### Marble Series



#### Pure Color Series

MA09

MA08





## Indoorwpc Product Application Scenario

















# 5

## Indoorwpc Materials Production Process

WPC are composite material made of wood fiber/wood flour and thermoplastics(includes PE.PP, PVC etc)



# 6

## COOWIN Indoorwpc Product Workshop

























# 7 Easy installation

Note: Indoorwpc wall panels are available in a variety of styles, but the installation methods are similar. The wall panels are designed with connecting slots. They can be installed with connectors, or they can be nailed directly to the Joist of the wall with a gas nail gun. The installation efficiency is extremely high.





Note: Use iron joist or wood joist to do the wall leveling job, keep as installation foundation. Fix the first piece of great wall panel on the joist, insert the stainless steel buckle B at wall panel's side, then inst