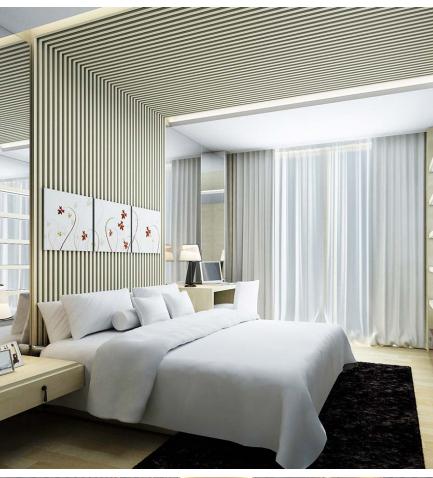

color below
- ► Surface: Refer to the surface below
- ► Standard Length: 2.8m or custom
- ► Composition: 45% PVC + 20% calcium carbonate + 28% wood powder +7% additives
- ▶ Advantage: Moisture-proof, anti-corrosion, anti-insect, long service life.
- ▶ Use scene: Widely used in tooling home improvement, Hotels, guest houses, store decoration, architecture, billboard...





## Indoorwpc Product Colors





#### **Indoorwpc Product Surface**

COOWIN has a total of up to 95 surfaces available in 4 surface series

This document only shows some of the surface. For more information, please contact COOWIN Product Department.

#### **Wood Grain Series**



#### Wall Paper Series



#### Marble Series



#### Pure Color Series

MA09

MA08





## Indoorwpc Product Application Scenario

















# 5

## Indoorwpc Materials Production Process

WPC are composite material made of wood fiber/wood flour and thermoplastics(includes PE.PP, PVC etc)



# 6

## COOWIN Indoorwpc Product Workshop

























# 7 Easy installation

Note: Indoorwpc wall panels are available in a variety of styles, but the installation methods are similar. The wall panels are designed with connecting slots. They can be installed with connectors, or they can be nailed directly to the Joist of the wall with a gas nail gun. The installation efficiency is extremely high.





Note: Use iron joist or wood joist to do the wall leveling job, keep as installation foundation. Fix the first piece of great wall panel on the joist, insert the stainless steel buckle B at wall panel's side, then install the