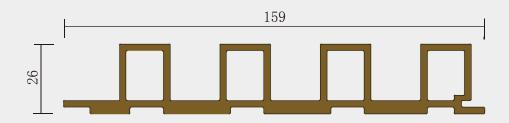

# 1 Indoorwpc Wall Panel Show

► Material: Wood WPC composite

▶ Item: CWB-159

- ► Size(mm): 159\*26
- ► Color: Refer to the color below
- ► Surface: Refer to the surface below
- ► Standard Length: 2.8m or custom
- ► Composition: 45% PVC + 20% calcium carbonate + 28% wood powder +7% additives
- ▶ Advantage: Moisture-proof, anti-corrosion, anti-insect, long service life.
- ▶ Use scene: Widely used in tooling home improvement, Hotels, guest houses, store decoration, architecture, billboard...