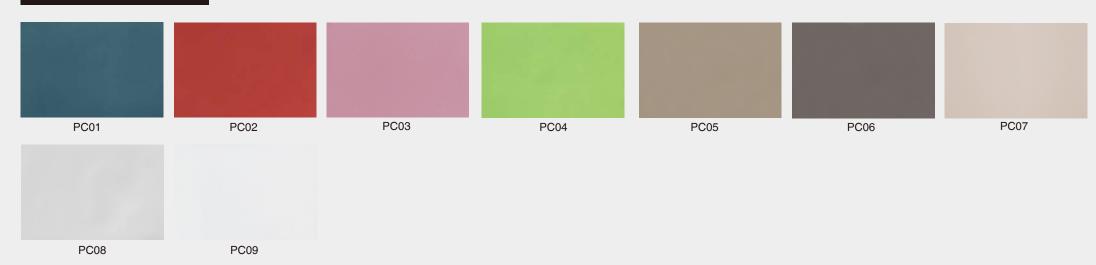

em: CWB-159

- ► Size(mm): 159\*26
- ► Color: Refer to the color below
- ► Surface: Refer to the surface below
- ► Standard Length: 2.8m or custom
- ► Composition: 45% PVC + 20% calcium carbonate + 28% wood powder +7% additives
- ▶ Advantage: Moisture-proof, anti-corrosion, anti-insect, long service life.
- ▶ Use scene: Widely used in tooling home improvement, Hotels, guest houses, store decoration, architecture, billboard...





## Indoorwpc Product Colors





#### **Indoorwpc Product Surface**

COOWIN has a total of up to 95 surfaces available in 4 surface series

This document only shows some of the surface. For more information, please contact COOWIN Product Department.

#### **Wood Grain Series**



#### Wall Paper Series



#### Marble Series



#### Pure Color Series

MA09

MA08





## Indoorwpc Product Application Scenario

















# 5

## Indoorwpc Materials Production Process

WPC are composite material made of wood fiber/wood flour and thermoplastics(includes PE.PP, PVC etc)



# 6

## COOWIN Indoorwpc Product Workshop

























# 7 Easy installation

Note: Indoorwpc wall panels are available in a variety of styles, but the installation methods are similar. The wall panels are designed with connecting slots. They can be installed with connectors, or they can be nailed directly to the Joist of the wall with a gas nail gun. The installation efficiency is extremely high.





Note: Use iron joist or wood joist to do the wall leveling job, keep as installation foundation. Fix the first piece of great wall panel on the joist, insert the stain