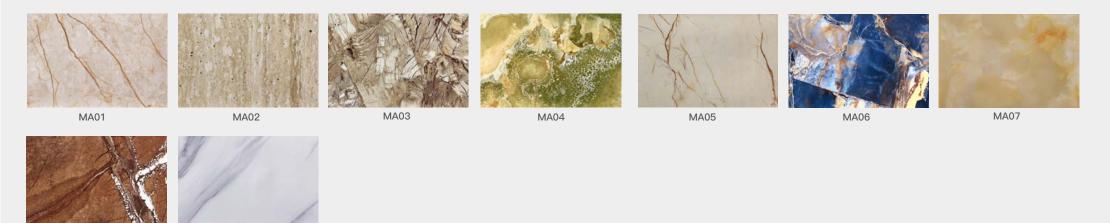

► Material: Wood WPC composite

▶ Item: CWB-159

- ► Size(mm): 159\*26
- ► Color: Refer to the color below
- ► Surface: Refer to the surface below
- ► Standard Length: 2.8m or custom
- ► Composition: 45% PVC + 20% calcium carbonate + 28% wood powder +7% additives
- ▶ Advantage: Moisture-proof, anti-corrosion, anti-insect, long service life.
- ▶ Use scene: Widely used in tooling home improvement, Hotels, guest houses, store decoration, architecture, billboard...





## Indoorwpc Product Colors





#### **Indoorwpc Product Surface**

COOWIN has a total of up to 95 surfaces available in 4 surface series

This document only shows some of the surface. For more information, please contact COOWIN Product Department.

#### **Wood Grain Series**



#### Wall Paper Series



#### Marble Series



#### Pure Color Series

MA09

MA08





## Indoorwpc Product Application Scenario

















# 5

## Indoorwpc Materials Production Process

WPC are composite material made of wood fiber/wood flour and thermoplastics(includes PE.PP, PVC etc)



# 6

## COOWIN Indoorwpc Product Workshop

























# 7 Easy installation

Note: Indoorwpc wall panels are available in a variety of styles, but the installation methods are similar. The wall panels are designed with connecting slots. They can be installed with connectors, or they can be nailed directly to the Joist of the wall with a gas nail gun. The installation efficiency is extremely high.





Note: Use iron joist or wood joist to do the wall leveling job, keep as installation foundation. Fix the first piece of great wal