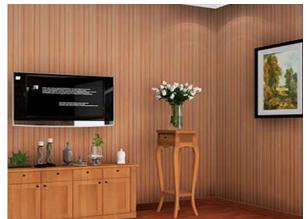

the color below
- ► Surface: Refer to the surface below
- ► Standard Length: 2.8m or custom
- ► Composition: 45% PVC + 20% calcium carbonate + 28% wood powder +7% additives
- ▶ Advantage: Moisture-proof, anti-corrosion, anti-insect, long service life.
- ▶ Use scene: Widely used in tooling home improvement, Hotels, guest houses, store decoration, architecture, billboard...





## Indoorwpc Product Colors





#### **Indoorwpc Product Surface**

COOWIN has a total of up to 95 surfaces available in 4 surface series

This document only shows some of the surface. For more information, please contact COOWIN Product Department.

#### **Wood Grain Series**



#### Wall Paper Series



#### Marble Series



#### Pure Color Series

MA09

MA08





## Indoorwpc Product Application Scenario

















# 5

## Indoorwpc Materials Production Process

WPC are composite material made of wood fiber/wood flour and thermoplastics(includes PE.PP, PVC etc)



# 6

## COOWIN Indoorwpc Product Workshop

























# 7 Easy installation

Note: Indoorwpc wall panels are available in a variety of styles, but the installation methods are similar. The wall panels are designed with connecting slots. They can be installed with connectors, or they can be nailed directly to the Joist of the wall with a gas nail gun. The installation efficiency is extremely high.





Note: Use iron joist or wood joist to do the wall leveling job, keep as installation foundation. Fix the first piece of great wall panel on the joist, insert the stainless steel buckle B at wall panel's side, then install