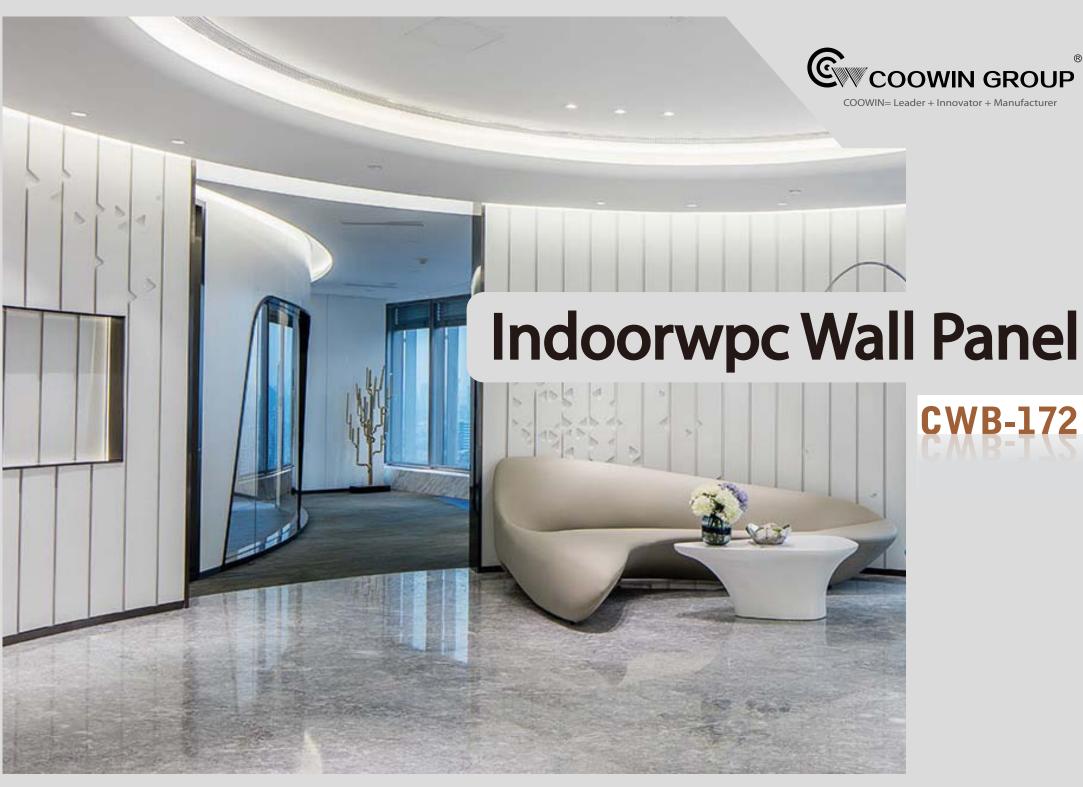

# 1 Indoorwpc Wall Panel Show

- ▶ Brand: COOWIN GROUP
- ► Material: Wood WPC composite

▶ Item: CWB-172

- ► Size(mm): 172\*9
- ► Color: Refer to the color below
- ► Surface: Refer to the surface below
- ► Standard Length: 2.8m or custom
- ► Composition: 45% PVC + 20% calcium carbonate + 28% wood powder +7% additives
- ▶ Advantage: Moisture-proof, anti-corrosion, anti-insect, long service life.
- ▶ Use scene: Widely used in tooling home improvement, Hotels, guest houses, store decoration, architecture, billboard...