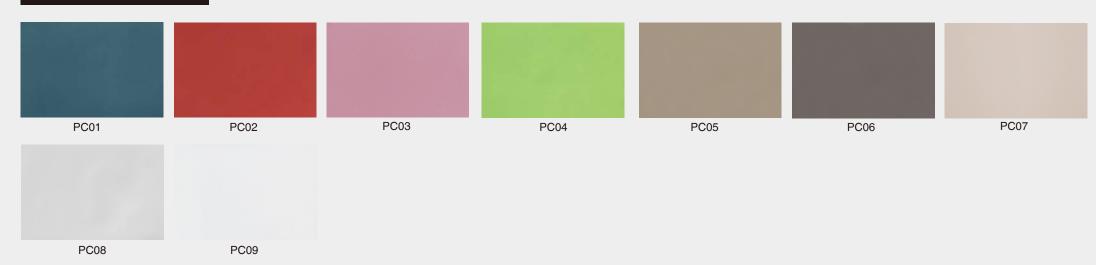

m: CWB-172

- ► Size(mm): 172\*9
- ► Color: Refer to the color below
- ► Surface: Refer to the surface below
- ► Standard Length: 2.8m or custom
- ► Composition: 45% PVC + 20% calcium carbonate + 28% wood powder +7% additives
- ▶ Advantage: Moisture-proof, anti-corrosion, anti-insect, long service life.
- ▶ Use scene: Widely used in tooling home improvement, Hotels, guest houses, store decoration, architecture, billboard...







## Indoorwpc Product Colors





#### **Indoorwpc Product Surface**

COOWIN has a total of up to 95 surfaces available in 4 surface series

This document only shows some of the surface. For more information, please contact COOWIN Product Department.

#### **Wood Grain Series**



#### Wall Paper Series



#### Marble Series



#### Pure Color Series

MA09

MA08





## Indoorwpc Product Application Scenario













# 5

## Indoorwpc Materials Production Process

WPC are composite material made of wood fiber/wood flour and thermoplastics(includes PE.PP, PVC etc)



# 6

## COOWIN Indoorwpc Product Workshop

























# 7 Easy installation

Note: Indoorwpc wall panels are available in a variety of styles, but the installation methods are similar. The wall panels are designed with connecting slots. They can be installed with connectors, or they can be nailed directly to the Joist of the wall with a gas nail gun. The installation efficiency is extremely high.





Note: Use iron joist or wood joist to do the wall leveling job, keep as installation foundation. Fix the first piece of great wall panel on the joist, insert the stainless