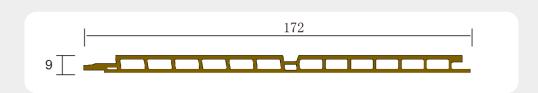

# 1 Indoorwpc Wall Panel Show

- ▶ Brand: COOWIN GROUP
- ► Material: Wood WPC composite

▶ Item: CWB-172

- ► Size(mm): 172\*9
- ► Color: Refer to the color below
- ► Surface: Refer to the surface below
- ► Standard Length: 2.8m or custom
- ► Composition: 45% PVC + 20% calcium carbonate + 28% wood powder +7% additives
- ▶ Advantage: Moisture-proof, anti-corrosion, anti-insect, long service life.
- ▶ Use scene: Widely used in tooling home improvement, Hotels, guest houses, store decoration, architecture, billboard...