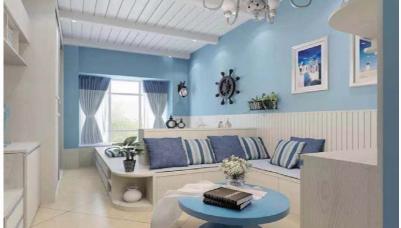

e color below
- ► Surface: Refer to the surface below
- ► Standard Length: 2.8m or custom
- ► Composition: 45% PVC + 20% calcium carbonate + 28% wood powder +7% additives
- ▶ Advantage: Moisture-proof, anti-corrosion, anti-insect, long service life.
- ▶ Use scene: Widely used in tooling home improvement, Hotels, guest houses, store decoration, architecture, billboard...







## Indoorwpc Product Colors





#### **Indoorwpc Product Surface**

COOWIN has a total of up to 95 surfaces available in 4 surface series

This document only shows some of the surface. For more information, please contact COOWIN Product Department.

#### **Wood Grain Series**



#### Wall Paper Series



#### Marble Series



#### Pure Color Series

MA09

MA08





## Indoorwpc Product Application Scenario













# 5

## Indoorwpc Materials Production Process

WPC are composite material made of wood fiber/wood flour and thermoplastics(includes PE.PP, PVC etc)



# 6

## COOWIN Indoorwpc Product Workshop

























# 7 Easy installation

Note: Indoorwpc wall panels are available in a variety of styles, but the installation methods are similar. The wall panels are designed with connecting slots. They can be installed with connectors, or they can be nailed directly to the Joist of the wall with a gas nail gun. The installation efficiency is extremely high.





Note: Use iron joist or wood joist to do the wall leveling job, keep as installation foundation. Fix the first piece of great wall panel on the joist, insert the stainless steel buckle B at wall panel's side, then install the