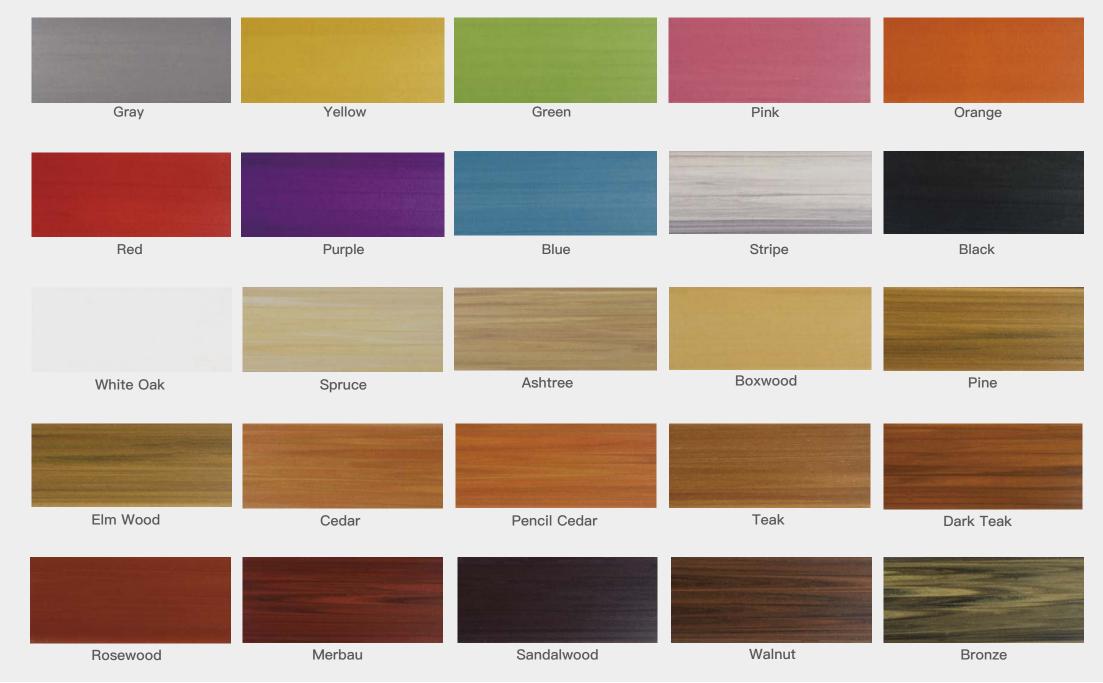

**CWB-172** 

# 1 Indoorwpc Wall Panel Show



- ▶ Brand: COOWIN GROUP
- ► Material: Wood WPC composite

▶ Item: CWB-172

- ► Size(mm): 172\*9
- ► Color: Refer to the color below
- ► Surface: Refer to the surface below
- ► Standard Length: 2.8m or custom
- ► Composition: 45% PVC + 20% calcium carbonate + 28% wood powder +7% additives
- ▶ Advantage: Moisture-proof, anti-corrosion, anti-insect, long service life.
- ▶ Use scene: Widely used in tooling home improvement, Hotels, guest houses, store decoration, architecture, billboard...







## Indoorwpc Product Colors





#### **Indoorwpc Product Surface**

COOWIN has a total of up to 95 surfaces available in 4 surface series

This document only shows some of the surface. For more information, please contact COOWIN Product Department.

#### **Wood Grain Series**



#### Wall Paper Series



#### Marble Series



#### Pure Color Series

MA09

MA08





## Indoorwpc Product Application Scenario













# 5

## Indoorwpc Materials Production Process

WPC are composite material made of wood fiber/wood flour and thermoplastics(includes PE.PP, PVC etc)



# 6

## COOWIN Indoorwpc Product Workshop

























# 7 Easy installation

Note: Indoorwpc wall panels are available in a variety of styles, but the installation methods are similar. The wall panels are designed with connecting slots. The