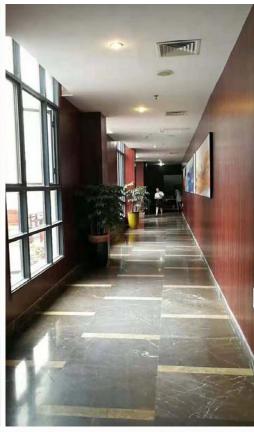

o the color below
- ► Surface: Refer to the surface below
- ► Standard Length: 2.8m or custom
- ► Composition: 45% PVC + 20% calcium carbonate + 28% wood powder +7% additives
- ▶ Advantage: Moisture-proof, anti-corrosion, anti-insect, long service life.
- ▶ Use scene: Widely used in tooling home improvement, Hotels, guest houses, store decoration, architecture, billboard...







## Indoorwpc Product Colors





#### **Indoorwpc Product Surface**

COOWIN has a total of up to 95 surfaces available in 4 surface series

This document only shows some of the surface. For more information, please contact COOWIN Product Department.

#### **Wood Grain Series**



#### Wall Paper Series



#### Marble Series



#### Pure Color Series

MA09

MA08





## Indoorwpc Product Application Scenario













# 5

## Indoorwpc Materials Production Process

WPC are composite material made of wood fiber/wood flour and thermoplastics(includes PE.PP, PVC etc)



# 6

## COOWIN Indoorwpc Product Workshop

























# 7 Easy installation

Note: Indoorwpc wall panels are available in a variety of styles, but the installation methods are similar. The wall panels are designed with connecting slots. They can be installed with connectors, or they can be nailed directly to the Joist of the wall with a gas nail gun. The installation efficiency is extremely high.





Note: Use iron joist or wood joist to do the wall leveling job, keep as installation foundation. Fix the first piece of great wall panel on the joist, insert the stainless steel buckle B at wall panel's side, then install