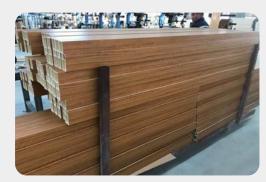

# 1 Indoorwpc Wall Panel Show

- ▶ Brand: COOWIN GROUP
- ► Material: Wood WPC composite

▶ Item: CWB-172

- ► Size(mm): 172\*9
- ► Color: Refer to the color below
- ► Surface: Refer to the surface below
- ► Standard Length: 2.8m or custom
- ► Composition: 45% PVC + 20% calcium carbonate + 28% wood powder +7% additives
- ▶ Advantage: Moisture-proof, anti-corrosion, anti-insect, long service life.
- ▶ Use scene: Widely used in tooling home improvement, Hotels, guest houses, store decoration, architecture, billboard...