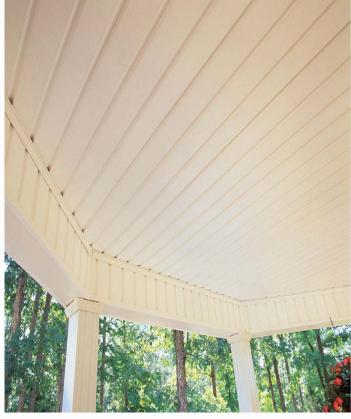

to the color below
- ► Surface: Refer to the surface below
- ► Standard Length: 2.8m or custom
- ► Composition: 45% PVC + 20% calcium carbonate + 28% wood powder +7% additives
- ▶ Advantage: Moisture-proof, anti-corrosion, anti-insect, long service life.
- ▶ Use scene: Widely used in tooling home improvement, Hotels, guest houses, store decoration, architecture, billboard...







## Indoorwpc Product Colors





#### **Indoorwpc Product Surface**

COOWIN has a total of up to 95 surfaces available in 4 surface series

This document only shows some of the surface. For more information, please contact COOWIN Product Department.

#### **Wood Grain Series**



#### Wall Paper Series



#### Marble Series



#### Pure Color Series

MA09

MA08





## Indoorwpc Product Application Scenario













# 5

## Indoorwpc Materials Production Process

WPC are composite material made of wood fiber/wood flour and thermoplastics(includes PE.PP, PVC etc)



# 6

## COOWIN Indoorwpc Product Workshop

























# 7 Easy installation

Note: Indoorwpc wall panels are available in a variety of styles, but the installation methods are similar. The wall panels are designed with connecting slots. They can be installed with connectors, or they can be nailed directly to the Joist of the wall with a gas nail gun. The installation efficiency is extremely high.





Note: Use iron joist or wood joist to do the wall leveling job, keep as installation foundation. Fix the first piece of great wall panel on the joist, insert the stainless steel buckle B at wall panel's side, then instal