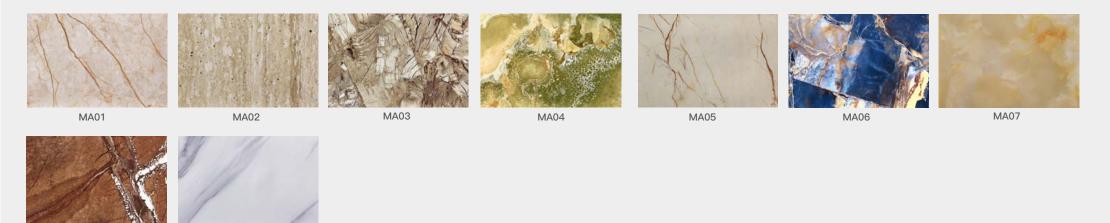

► Material: Wood WPC composite

▶ Item: CWB-172

- ► Size(mm): 172\*9
- ► Color: Refer to the color below
- ► Surface: Refer to the surface below
- ► Standard Length: 2.8m or custom
- ► Composition: 45% PVC + 20% calcium carbonate + 28% wood powder +7% additives
- ▶ Advantage: Moisture-proof, anti-corrosion, anti-insect, long service life.
- ▶ Use scene: Widely used in tooling home improvement, Hotels, guest houses, store decoration, architecture, billboard...







## Indoorwpc Product Colors





#### **Indoorwpc Product Surface**

COOWIN has a total of up to 95 surfaces available in 4 surface series

This document only shows some of the surface. For more information, please contact COOWIN Product Department.

#### **Wood Grain Series**



#### Wall Paper Series



#### Marble Series



#### Pure Color Series

MA09

MA08





## Indoorwpc Product Application Scenario













# 5

## Indoorwpc Materials Production Process

WPC are composite material made of wood fiber/wood flour and thermoplastics(includes PE.PP, PVC etc)



# 6

## COOWIN Indoorwpc Product Workshop

























# 7 Easy installation

Note: Indoorwpc wall panels are available in a variety of styles, but the installation methods are similar. The wall panels are designed with connecting slots. They can be installed with connectors, or they can be nailed directly to the Joist of the wall with a gas nail gun. The installation efficiency is extremely high.





Note: Use iron joist or wood joist to do the wall leveling job, keep as installation foundation. Fix the first piece of great wall pa