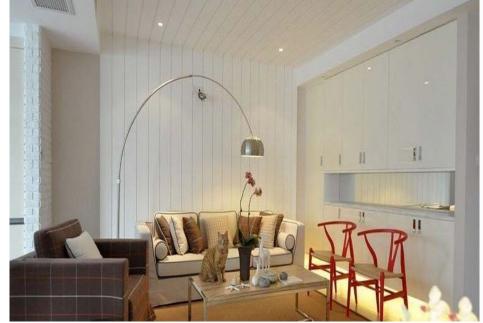

the color below
- ► Surface: Refer to the surface below
- ► Standard Length: 2.8m or custom
- ► Composition: 45% PVC + 20% calcium carbonate + 28% wood powder +7% additives
- ▶ Advantage: Moisture-proof, anti-corrosion, anti-insect, long service life.
- ▶ Use scene: Widely used in tooling home improvement, Hotels, guest houses, store decoration, architecture, billboard...







## Indoorwpc Product Colors





#### **Indoorwpc Product Surface**

COOWIN has a total of up to 95 surfaces available in 4 surface series

This document only shows some of the surface. For more information, please contact COOWIN Product Department.

#### **Wood Grain Series**



#### Wall Paper Series



#### Marble Series



#### Pure Color Series

MA09

MA08





## Indoorwpc Product Application Scenario













# 5

## Indoorwpc Materials Production Process

WPC are composite material made of wood fiber/wood flour and thermoplastics(includes PE.PP, PVC etc)



# 6

## COOWIN Indoorwpc Product Workshop

























# 7 Easy installation

Note: Indoorwpc wall panels are available in a variety of styles, but the installation methods are similar. The wall panels are designed with connecting slots. They can be installed with connectors, or they can be nailed directly to the Joist of the wall with a gas nail gun. The installation efficiency is extremely high.





Note: Use iron joist or wood joist to do the wall leveling job, keep as installation foundation. Fix the first piece of great wall panel on the joist, insert the stainless steel buckle B at wall panel's side, then install th