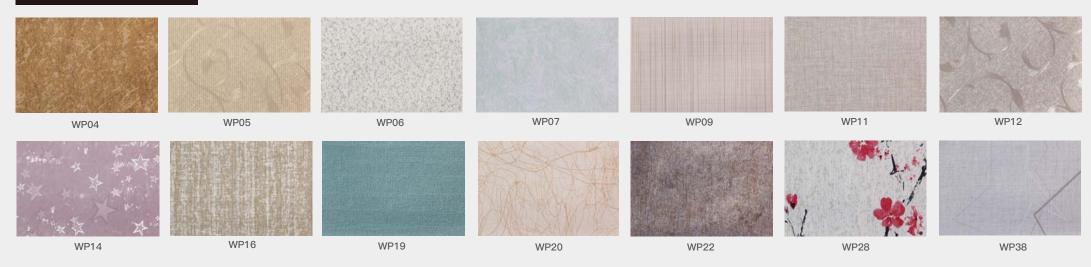

Brand: COOWIN GROUP
- ► Material: Wood WPC composite

▶ Item: CWB-172

- ► Size(mm): 172\*9
- ► Color: Refer to the color below
- ► Surface: Refer to the surface below
- ► Standard Length: 2.8m or custom
- ► Composition: 45% PVC + 20% calcium carbonate + 28% wood powder +7% additives
- ▶ Advantage: Moisture-proof, anti-corrosion, anti-insect, long service life.
- ▶ Use scene: Widely used in tooling home improvement, Hotels, guest houses, store decoration, architecture, billboard...







## Indoorwpc Product Colors





#### **Indoorwpc Product Surface**

COOWIN has a total of up to 95 surfaces available in 4 surface series

This document only shows some of the surface. For more information, please contact COOWIN Product Department.

#### **Wood Grain Series**



#### Wall Paper Series



#### Marble Series



#### Pure Color Series

MA09

MA08





## Indoorwpc Product Application Scenario













# 5

## Indoorwpc Materials Production Process

WPC are composite material made of wood fiber/wood flour and thermoplastics(includes PE.PP, PVC etc)



# 6

## COOWIN Indoorwpc Product Workshop

























# 7 Easy installation

Note: Indoorwpc wall panels are available in a variety of styles, but the installation methods are similar. The wall panels are designed with connecting slots. They can be installed with connectors, or they can be nailed directly to the Joist of the wall with a gas nail gun. The installation efficiency is extremely high.





Note: Use iron joist or wood joist to do the wall leveling job, keep as installation foundation. Fix the first