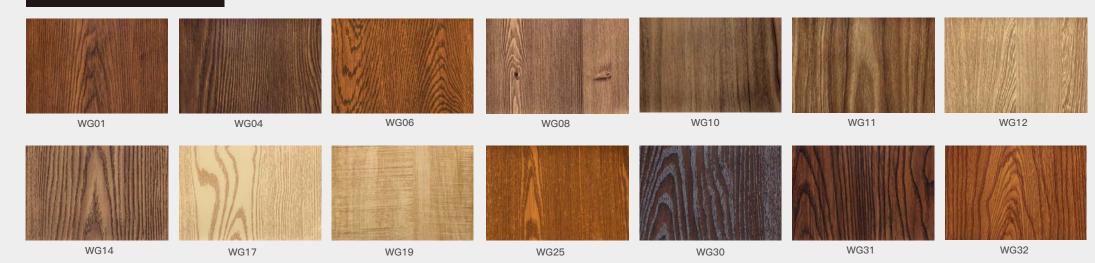

wpc Wall Panel Show



- ▶ Brand: COOWIN GROUP
- ► Material: Wood WPC composite

▶ Item: CWB-172

- ► Size(mm): 172\*9
- ► Color: Refer to the color below
- ► Surface: Refer to the surface below
- ► Standard Length: 2.8m or custom
- ► Composition: 45% PVC + 20% calcium carbonate + 28% wood powder +7% additives
- ▶ Advantage: Moisture-proof, anti-corrosion, anti-insect, long service life.
- ▶ Use scene: Widely used in tooling home improvement, Hotels, guest houses, store decoration, architecture, billboard...







## Indoorwpc Product Colors





#### **Indoorwpc Product Surface**

COOWIN has a total of up to 95 surfaces available in 4 surface series

This document only shows some of the surface. For more information, please contact COOWIN Product Department.

#### **Wood Grain Series**



#### Wall Paper Series



#### Marble Series



#### Pure Color Series

MA09

MA08





## Indoorwpc Product Application Scenario













# 5

## Indoorwpc Materials Production Process

WPC are composite material made of wood fiber/wood flour and thermoplastics(includes PE.PP, PVC etc)



# 6

## COOWIN Indoorwpc Product Workshop

























# 7 Easy installation

Note: Indoorwpc wall panels are available in a variety of styles, but the installation methods are similar. The wall panels are designed with connecting slots. They can be installed with connectors, or they can be nailed directly to the Joist of the wall with a gas nail gun. The installation efficiency is extremely high.





Note: Use iron joist or wood joist to do the wall leveling job, keep as installation