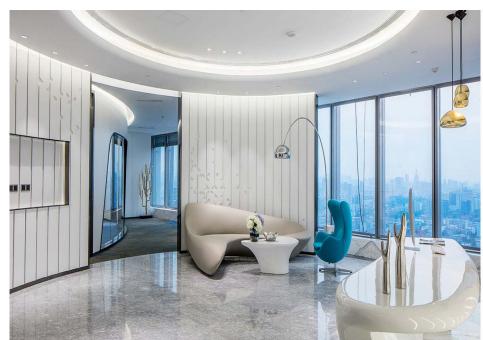

er to the color below
- ► Surface: Refer to the surface below
- ► Standard Length: 2.8m or custom
- ► Composition: 45% PVC + 20% calcium carbonate + 28% wood powder +7% additives
- ▶ Advantage: Moisture-proof, anti-corrosion, anti-insect, long service life.
- ▶ Use scene: Widely used in tooling home improvement, Hotels, guest houses, store decoration, architecture, billboard...







## Indoorwpc Product Colors





#### **Indoorwpc Product Surface**

COOWIN has a total of up to 95 surfaces available in 4 surface series

This document only shows some of the surface. For more information, please contact COOWIN Product Department.

#### **Wood Grain Series**



#### Wall Paper Series



#### Marble Series



#### Pure Color Series

MA09

MA08





## Indoorwpc Product Application Scenario













# 5

## Indoorwpc Materials Production Process

WPC are composite material made of wood fiber/wood flour and thermoplastics(includes PE.PP, PVC etc)



# 6

## COOWIN Indoorwpc Product Workshop

























# 7 Easy installation

Note: Indoorwpc wall panels are available in a variety of styles, but the installation methods are similar. The wall panels are designed with connecting slots. They can be installed with connectors, or they can be nailed directly to the Joist of the wall with a gas nail gun. The installation efficiency is extremely high.





Note: Use iron joist or wood joist to do the wall leveling job, keep as installation foundation. Fix the first piece of great wall panel on the joist, insert the stainless steel buckle B at wall panel's side, then inst