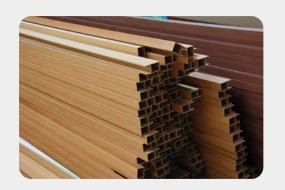

# 1 Indoorwpc Wall Panel Show

- ▶ Brand: COOWIN GROUP
- ► Material: Wood WPC composite

▶ Item: CWB-172

- ► Size(mm): 172\*9
- ► Color: Refer to the color below
- ► Surface: Refer to the surface below
- ► Standard Length: 2.8m or custom
- ► Composition: 45% PVC + 20% calcium carbonate + 28% wood powder +7% additives
- ▶ Advantage: Moisture-proof, anti-corrosion, anti-insect, long service life.
- ▶ Use scene: Widely used in tooling home improvement, Hotels, guest houses, store decoration, architecture, billboard...