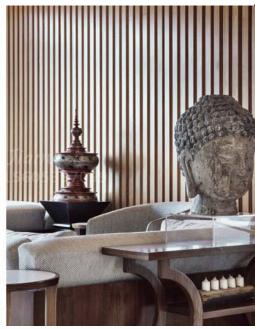

the color below
- ► Surface: Refer to the surface below
- ► Standard Length: 2.8m or custom
- ► Composition: 45% PVC + 20% calcium carbonate + 28% wood powder +7% additives
- ► Advantage: Moisture-proof, anti-corrosion, anti-insect, long service life.
- ► Use scene: Widely used in tooling home improvement, Hotels, guest houses, store decoration, architecture, billboard...







### Indoorwpc Product Colors





### **Indoorwpc Product Surface**

COOWIN has a total of up to 95 surfaces available in 4 surface series

This document only shows some of the surface. For more information, please contact COOWIN Product Department.

#### **Wood Grain Series**



#### Wall Paper Series



#### Marble Series



#### Pure Color Series

MA09

MA08



# 4

### Indoorwpc Product Application Scenario











# 5

### Indoorwpc Materials Production Process

WPC are composite material made of wood fiber/wood flour and thermoplastics(includes PE.PP, PVC etc)



# 6

### COOWIN Indoorwpc Product Workshop

























## 7 Easy installation

Note: Indoorwpc wall panels are available in a variety of styles, but the installation methods are similar. The wall panels are designed with connecting slots. They can be installed with connectors, or they can be nailed directly to the Joist of the wall with a gas nail gun. The installation efficiency is extremely high.





Note: Use iron joist or wood joist to do the wall leveling job, keep as installation foundation. Fix the first piece of great wall panel on the joist, insert the stainless steel buckle B at wall panel's side, then insta