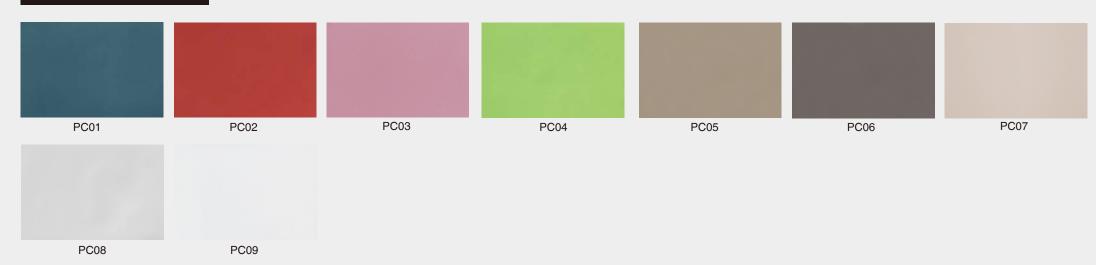

: CWB-188

- ▶ Size(mm): 188\*30
- ► Color: Refer to the color below
- ► Surface: Refer to the surface below
- ► Standard Length: 2.8m or custom
- ► Composition: 45% PVC + 20% calcium carbonate + 28% wood powder +7% additives
- ► Advantage: Moisture-proof, anti-corrosion, anti-insect, long service life.
- ► Use scene: Widely used in tooling home improvement, Hotels, guest houses, store decoration, architecture, billboard...







### Indoorwpc Product Colors





### **Indoorwpc Product Surface**

COOWIN has a total of up to 95 surfaces available in 4 surface series

This document only shows some of the surface. For more information, please contact COOWIN Product Department.

#### **Wood Grain Series**



#### Wall Paper Series



#### Marble Series



#### Pure Color Series

MA09

MA08



# 4

### Indoorwpc Product Application Scenario











# 5

### Indoorwpc Materials Production Process

WPC are composite material made of wood fiber/wood flour and thermoplastics(includes PE.PP, PVC etc)



# 6

### COOWIN Indoorwpc Product Workshop

























## 7 Easy installation

Note: Indoorwpc wall panels are available in a variety of styles, but the installation methods are similar. The wall panels are designed with connecting slots. They can be installed with connectors, or they can be nailed directly to the Joist of the wall with a gas nail gun. The installation efficiency is extremely high.





Note: Use iron joist or wood joist to do the wall leveling job, keep as installation foundation. Fix the first piece of great wall panel on the joist, insert the stai