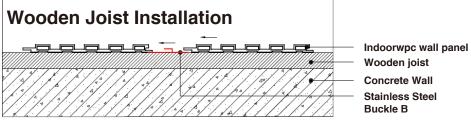

## 7 Easy installation

Note: Indoorwpc wall panels are available in a variety of styles, but the installation methods are similar. The wall panels are designed with connecting slots. They can be installed with connectors, or they can be nailed directly to the Joist of the wall with a gas nail gun. The installation efficiency is extremely high.

Note: Use iron joist or wood joist to do the wall leveling job, keep as installation foundation. Fix the first piece of great wall panel on the joist, insert the stainless steel buckle B at wall panel's side, then install the next piece of great wall panel.