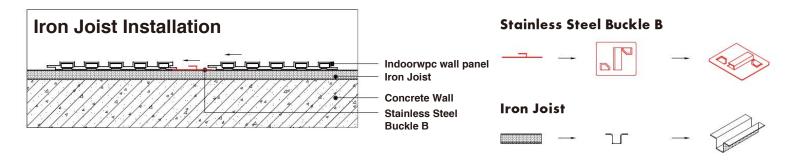

## 7 Easy installation

Note: Indoorwpc wall panels are available in a variety of styles, but the installation methods are similar. The wall panels are designed with connecting slots. They can be installed with connectors, or they can be nailed directly to the Joist of the wall with a gas nail gun. The installation efficiency is extremely high.

Note: Use iron joist or wood joist to do the wall leveling job, keep as installation foundation. Fix the first piece of great wall panel on the joist, insert the stainless steel buckle B at wall panel's side, then install the next piece of great wall panel.