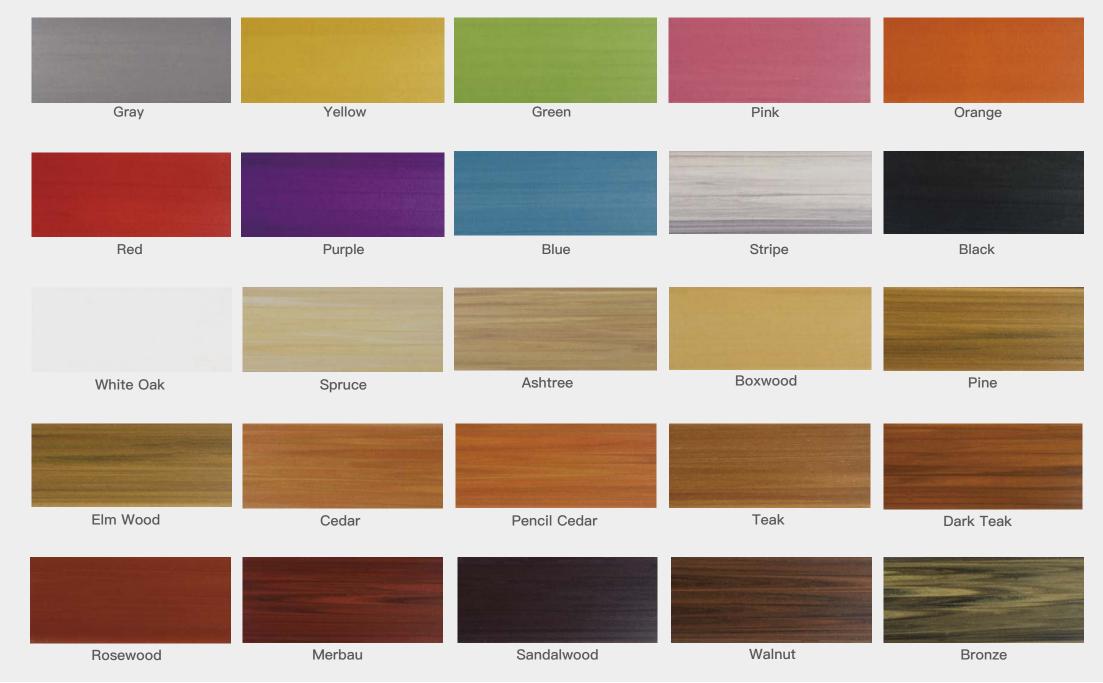

**CWB-188** 

## 1 Indoorwpc Wall Panel Show



- ▶ Brand: COOWIN GROUP
- ► Material: Wood WPC composite

▶ Item: CWB-188

- ▶ Size(mm): 188\*30
- ► Color: Refer to the color below
- ► Surface: Refer to the surface below
- ► Standard Length: 2.8m or custom
- ► Composition: 45% PVC + 20% calcium carbonate + 28% wood powder +7% additives
- ► Advantage: Moisture-proof, anti-corrosion, anti-insect, long service life.
- ► Use scene: Widely used in tooling home improvement, Hotels, guest houses, store decoration, architecture, billboard...







### Indoorwpc Product Colors





### **Indoorwpc Product Surface**

COOWIN has a total of up to 95 surfaces available in 4 surface series

This document only shows some of the surface. For more information, please contact COOWIN Product Department.

#### **Wood Grain Series**



#### Wall Paper Series



#### Marble Series



#### Pure Color Series

MA09

MA08



# 4

### Indoorwpc Product Application Scenario











# 5

### Indoorwpc Materials Production Process

WPC are composite material made of wood fiber/wood flour and thermoplastics(includes PE.PP, PVC etc)



# 6

### COOWIN Indoorwpc Product Workshop

























## 7 Easy installation

Note: Indoorwpc wall panels are available in a variety of styles, but the installation methods are similar. The wall panels are designed with connecting slots.