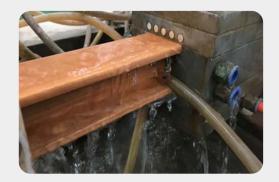

### Indoorwpc Materials Production Process

WPC are composite material made of wood fiber/wood flour and thermoplastics(includes PE.PP, PVC etc)