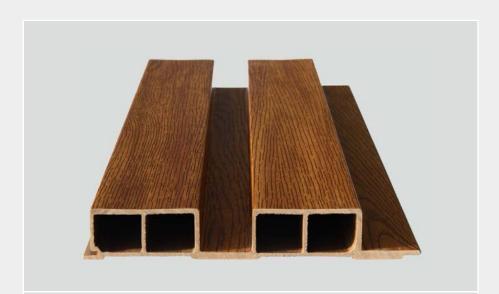

**CWB-188** 

## 1 Indoorwpc Wall Panel Show

- ▶ Brand: COOWIN GROUP
- ► Material: Wood WPC composite

▶ Item: CWB-188

- ▶ Size(mm): 188\*30
- ► Color: Refer to the color below
- ► Surface: Refer to the surface below
- ► Standard Length: 2.8m or custom
- ► Composition: 45% PVC + 20% calcium carbonate + 28% wood powder +7% additives
- ► Advantage: Moisture-proof, anti-corrosion, anti-insect, long service life.
- ► Use scene: Widely used in tooling home improvement, Hotels, guest houses, store decoration, architecture, billboard...