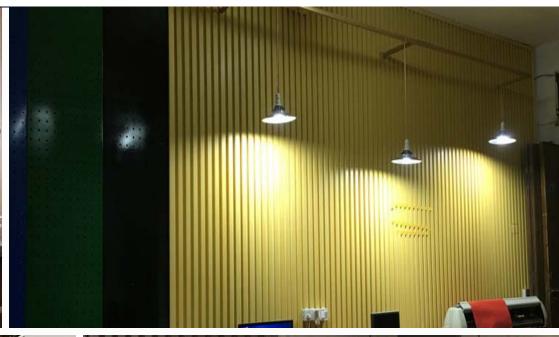

e color below
- ► Surface: Refer to the surface below
- ► Standard Length: 2.8m or custom
- ► Composition: 45% PVC + 20% calcium carbonate + 28% wood powder +7% additives
- ► Advantage: Moisture-proof, anti-corrosion, anti-insect, long service life.
- ► Use scene: Widely used in tooling home improvement, Hotels, guest houses, store decoration, architecture, billboard...







### Indoorwpc Product Colors





### **Indoorwpc Product Surface**

COOWIN has a total of up to 95 surfaces available in 4 surface series

This document only shows some of the surface. For more information, please contact COOWIN Product Department.

#### **Wood Grain Series**



#### Wall Paper Series



#### Marble Series



#### Pure Color Series

MA09

MA08



# 4

### Indoorwpc Product Application Scenario











# 5

### Indoorwpc Materials Production Process

WPC are composite material made of wood fiber/wood flour and thermoplastics(includes PE.PP, PVC etc)



# 6

### COOWIN Indoorwpc Product Workshop

























## 7 Easy installation

Note: Indoorwpc wall panels are available in a variety of styles, but the installation methods are similar. The wall panels are designed with connecting slots. They can be installed with connectors, or they can be nailed directly to the Joist of the wall with a gas nail gun. The installation efficiency is extremely high.





Note: Use iron joist or wood joist to do the wall leveling job, keep as installation foundation. Fix the first piece of great wall panel on the joist, insert the stainless steel buckle B at wall panel's side, then install