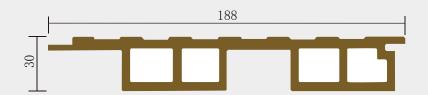

**CWB-188** 

## 1 Indoorwpc Wall Panel Show

- ▶ Brand: COOWIN GROUP
- ► Material: Wood WPC composite

▶ Item: CWB-188

- ▶ Size(mm): 188\*30
- ► Color: Refer to the color below
- ► Surface: Refer to the surface below
- ► Standard Length: 2.8m or custom
- ► Composition: 45% PVC + 20% calcium carbonate + 28% wood powder +7% additives
- ► Advantage: Moisture-proof, anti-corrosion, anti-insect, long service life.
- ► Use scene: Widely used in tooling home improvement, Hotels, guest houses, store decoration, architecture, billboard...