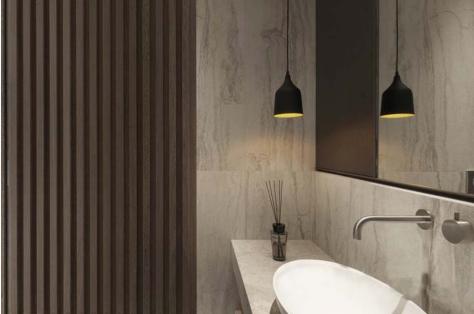

lor below
- ► Surface: Refer to the surface below
- ► Standard Length: 2.8m or custom
- ► Composition: 45% PVC + 20% calcium carbonate + 28% wood powder +7% additives
- ► Advantage: Moisture-proof, anti-corrosion, anti-insect, long service life.
- ► Use scene: Widely used in tooling home improvement, Hotels, guest houses, store decoration, architecture, billboard...







### Indoorwpc Product Colors





### **Indoorwpc Product Surface**

COOWIN has a total of up to 95 surfaces available in 4 surface series

This document only shows some of the surface. For more information, please contact COOWIN Product Department.

#### **Wood Grain Series**



#### Wall Paper Series



#### Marble Series



#### Pure Color Series

MA09

MA08



# 4

### Indoorwpc Product Application Scenario











# 5

### Indoorwpc Materials Production Process

WPC are composite material made of wood fiber/wood flour and thermoplastics(includes PE.PP, PVC etc)



# 6

### COOWIN Indoorwpc Product Workshop

























## 7 Easy installation

Note: Indoorwpc wall panels are available in a variety of styles, but the installation methods are similar. The wall panels are designed with connecting slots. They can be installed with connectors, or they can be nailed directly to the Joist of the wall with a gas nail gun. The installation efficiency is extremely high.





Note: Use iron joist or wood joist to do the wall leveling job, keep as installation foundation. Fix the first piece of great wall panel on the joist, insert the stainless steel buckle B at wall panel's side, then install the