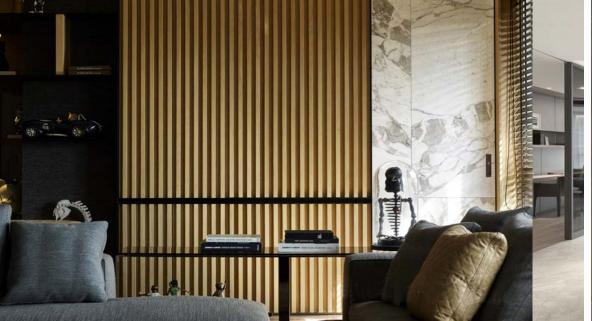

color below
- ► Surface: Refer to the surface below
- ► Standard Length: 2.8m or custom
- ► Composition: 45% PVC + 20% calcium carbonate + 28% wood powder +7% additives
- ► Advantage: Moisture-proof, anti-corrosion, anti-insect, long service life.
- ► Use scene: Widely used in tooling home improvement, Hotels, guest houses, store decoration, architecture, billboard...







### Indoorwpc Product Colors





### **Indoorwpc Product Surface**

COOWIN has a total of up to 95 surfaces available in 4 surface series

This document only shows some of the surface. For more information, please contact COOWIN Product Department.

#### **Wood Grain Series**



#### Wall Paper Series



#### Marble Series



#### Pure Color Series

MA09

MA08



# 4

### Indoorwpc Product Application Scenario











# 5

### Indoorwpc Materials Production Process

WPC are composite material made of wood fiber/wood flour and thermoplastics(includes PE.PP, PVC etc)



# 6

### COOWIN Indoorwpc Product Workshop

























## 7 Easy installation

Note: Indoorwpc wall panels are available in a variety of styles, but the installation methods are similar. The wall panels are designed with connecting slots. They can be installed with connectors, or they can be nailed directly to the Joist of the wall with a gas nail gun. The installation efficiency is extremely high.





Note: Use iron joist or wood joist to do the wall leveling job, keep as installation foundation. Fix the first piece of great wall panel on the joist, insert the stainless steel buckle B at wall panel's side, then install t