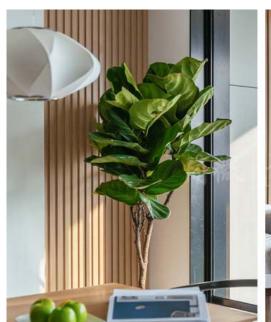

o the color below
- ► Surface: Refer to the surface below
- ► Standard Length: 2.8m or custom
- ► Composition: 45% PVC + 20% calcium carbonate + 28% wood powder +7% additives
- ► Advantage: Moisture-proof, anti-corrosion, anti-insect, long service life.
- ► Use scene: Widely used in tooling home improvement, Hotels, guest houses, store decoration, architecture, billboard...







### Indoorwpc Product Colors





### **Indoorwpc Product Surface**

COOWIN has a total of up to 95 surfaces available in 4 surface series

This document only shows some of the surface. For more information, please contact COOWIN Product Department.

#### **Wood Grain Series**



#### Wall Paper Series



#### Marble Series



#### Pure Color Series

MA09

MA08



# 4

### Indoorwpc Product Application Scenario











# 5

### Indoorwpc Materials Production Process

WPC are composite material made of wood fiber/wood flour and thermoplastics(includes PE.PP, PVC etc)



# 6

### COOWIN Indoorwpc Product Workshop

























## 7 Easy installation

Note: Indoorwpc wall panels are available in a variety of styles, but the installation methods are similar. The wall panels are designed with connecting slots. They can be installed with connectors, or they can be nailed directly to the Joist of the wall with a gas nail gun. The installation efficiency is extremely high.





Note: Use iron joist or wood joist to do the wall leveling job, keep as installation foundation. Fix the first piece of great wall panel on the joist, insert the stainless steel buckle B at wall panel's side, then ins