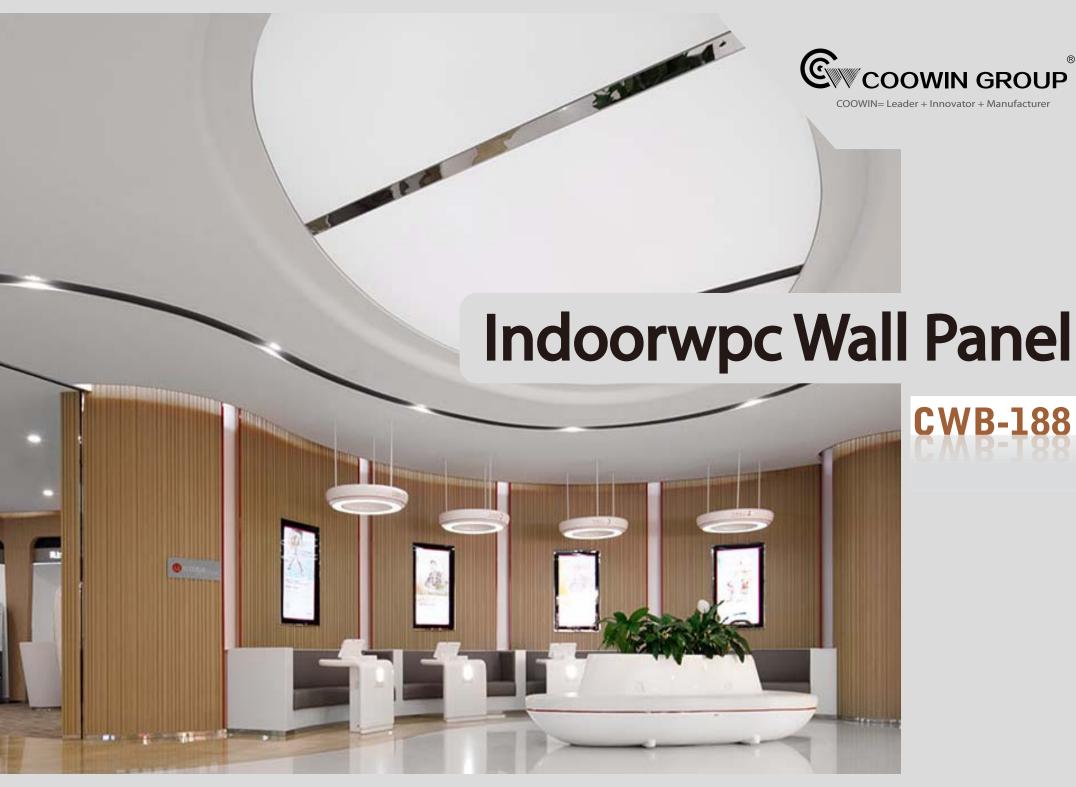

**CWB-188** 

## 1 Indoorwpc Wall Panel Show

- ▶ Brand: COOWIN GROUP
- ► Material: Wood WPC composite

▶ Item: CWB-188

- ▶ Size(mm): 188\*30
- ► Color: Refer to the color below
- ► Surface: Refer to the surface below
- ► Standard Length: 2.8m or custom
- ► Composition: 45% PVC + 20% calcium carbonate + 28% wood powder +7% additives
- ► Advantage: Moisture-proof, anti-corrosion, anti-insect, long service life.
- ► Use scene: Widely used in tooling home improvement, Hotels, guest houses, store decoration, architecture, billboard...