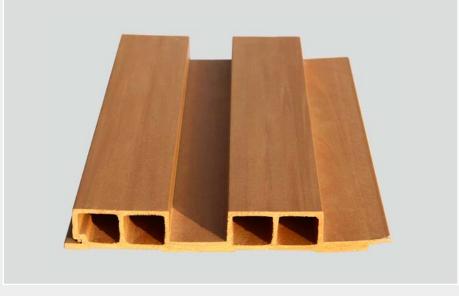

**CWB-188** 

## 1 Indoorwpc Wall Panel Show

- ▶ Brand: COOWIN GROUP
- ► Material: Wood WPC composite

▶ Item: CWB-188

- ▶ Size(mm): 188\*30
- ► Color: Refer to the color below
- ► Surface: Refer to the surface below
- ► Standard Length: 2.8m or custom
- ► Composition: 45% PVC + 20% calcium carbonate + 28% wood powder +7% additives
- ► Advantage: Moisture-proof, anti-corrosion, anti-insect, long service life.
- ► Use scene: Widely used in tooling home improvement, Hotels, guest houses, store decoration, architecture, billboard...