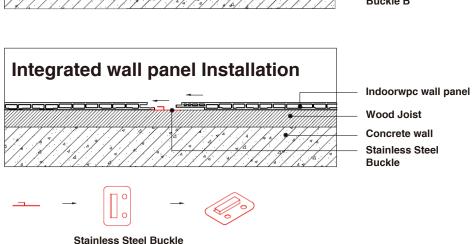

## 7 Easy installation

Note: Indoorwpc wall panels are available in a variety of styles, but the installation methods are similar. The wall panels are designed with connecting slots. They can be installed with connectors, or they can be nailed directly to the Joist of the wall with a gas nail gun. The installation efficiency is extremely high.

Note: Use iron joist or wood joist to do the wall leveling job, keep as installation foundation. Fix the first piece of great wall panel on the joist, insert the stainless steel buckle B at wall panel's side, then install the next piece of great wall panel.