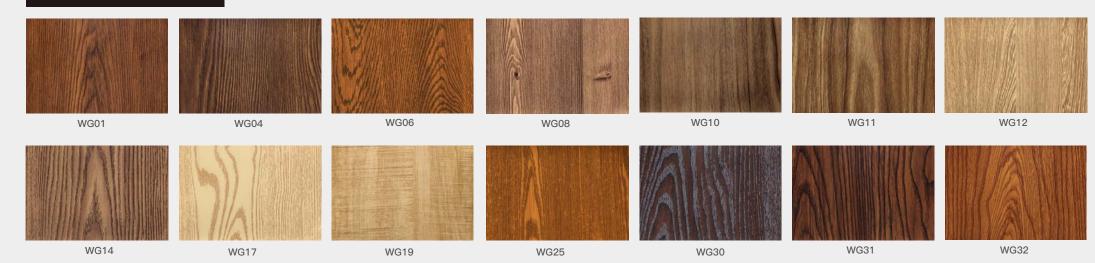

**CWB-193** 

# Indoorwpc Wall Panel Show





► Color: Refer to the color below 
► Surface: Refer to the surface below

▶ Standard Length: 2.8m or custom

► Composition: 45% PVC + 20% calcium carbonate + 28% wood powder +7% additives

▶ Advantage: Moisture-proof, anti-corrosion, anti-insect, long service life.

▶ Use scene: Widely used in tooling home improvement, Hotels, guest houses, store decoration, architecture, billboard...





## Indoorwpc Product Colors





#### **Indoorwpc Product Surface**

COOWIN has a total of up to 95 surfaces available in 4 surface series

This document only shows some of the surface. For more information, please contact COOWIN Product Department.

#### **Wood Grain Series**



#### Wall Paper Series



#### Marble Series



#### Pure Color Series

MA09

MA08





## Indoorwpc Product Application Scenario













# 5

## Indoorwpc Materials Production Process

WPC are composite material made of wood fiber/wood flour and thermoplastics(includes PE.PP, PVC etc)



# 6

## COOWIN Indoorwpc Product Workshop

























# 7 Easy installation

Note: Indoorwpc wall panels are available in a variety of styles, but the installation methods are similar. The wall panels are designed with connecting slots. They can be installed with connectors, or they can be nailed directly to the Joist of the wall with a gas nail gun. The installation efficiency is extremely high.





Note: Use iron joist or wood joist to do the wall leveling job, keep as installation