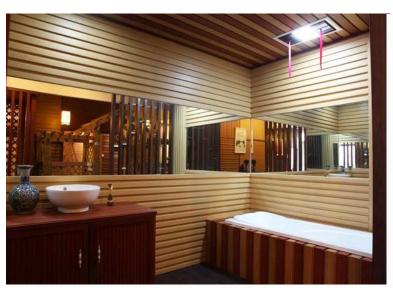

or: Refer to the color below 
► Surface: Refer to the surface below

▶ Standard Length: 2.8m or custom

► Composition: 45% PVC + 20% calcium carbonate + 28% wood powder +7% additives

▶ Advantage: Moisture-proof, anti-corrosion, anti-insect, long service life.

▶ Use scene: Widely used in tooling home improvement, Hotels, guest houses, store decoration, architecture, billboard...





## Indoorwpc Product Colors





#### **Indoorwpc Product Surface**

COOWIN has a total of up to 95 surfaces available in 4 surface series

This document only shows some of the surface. For more information, please contact COOWIN Product Department.

#### **Wood Grain Series**



#### Wall Paper Series



#### Marble Series



#### Pure Color Series

MA09

MA08





## Indoorwpc Product Application Scenario













# 5

## Indoorwpc Materials Production Process

WPC are composite material made of wood fiber/wood flour and thermoplastics(includes PE.PP, PVC etc)



# 6

## COOWIN Indoorwpc Product Workshop

























# 7 Easy installation

Note: Indoorwpc wall panels are available in a variety of styles, but the installation methods are similar. The wall panels are designed with connecting slots. They can be installed with connectors, or they can be nailed directly to the Joist of the wall with a gas nail gun. The installation efficiency is extremely high.





Note: Use iron joist or wood joist to do the wall leveling job, keep as installation foundation. Fix the first piece of great wall panel on the joist, insert the stainless steel buckle B at wall panel's side, then inst