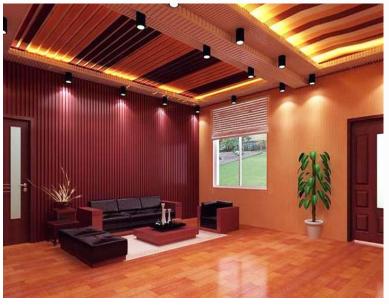

fer to the color below 
► Surface: Refer to the surface below

▶ Standard Length: 2.8m or custom

► Composition: 45% PVC + 20% calcium carbonate + 28% wood powder +7% additives

▶ Advantage: Moisture-proof, anti-corrosion, anti-insect, long service life.

▶ Use scene: Widely used in tooling home improvement, Hotels, guest houses, store decoration, architecture, billboard...





## Indoorwpc Product Colors





#### **Indoorwpc Product Surface**

COOWIN has a total of up to 95 surfaces available in 4 surface series

This document only shows some of the surface. For more information, please contact COOWIN Product Department.

#### **Wood Grain Series**



#### Wall Paper Series



#### Marble Series



#### Pure Color Series

MA09

MA08





## Indoorwpc Product Application Scenario













# 5

## Indoorwpc Materials Production Process

WPC are composite material made of wood fiber/wood flour and thermoplastics(includes PE.PP, PVC etc)



# 6

## COOWIN Indoorwpc Product Workshop

























# 7 Easy installation

Note: Indoorwpc wall panels are available in a variety of styles, but the installation methods are similar. The wall panels are designed with connecting slots. They can be installed with connectors, or they can be nailed directly to the Joist of the wall with a gas nail gun. The installation efficiency is extremely high.





Note: Use iron joist or wood joist to do the wall leveling job, keep as installation foundation. Fix the first piece of great wall panel on the joist, insert the stainless steel buckle B at wall panel's side, then install th