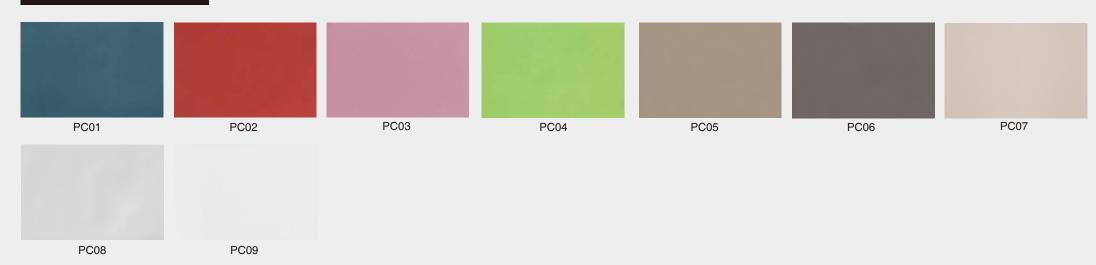

-193** 

# Indoorwpc Wall Panel Show





► Color: Refer to the color below 
► Surface: Refer to the surface below

▶ Standard Length: 2.8m or custom

► Composition: 45% PVC + 20% calcium carbonate + 28% wood powder +7% additives

▶ Advantage: Moisture-proof, anti-corrosion, anti-insect, long service life.

▶ Use scene: Widely used in tooling home improvement, Hotels, guest houses, store decoration, architecture, billboard...





## Indoorwpc Product Colors





#### **Indoorwpc Product Surface**

COOWIN has a total of up to 95 surfaces available in 4 surface series

This document only shows some of the surface. For more information, please contact COOWIN Product Department.

#### **Wood Grain Series**



#### Wall Paper Series



#### Marble Series



#### Pure Color Series

MA09

MA08





## Indoorwpc Product Application Scenario













# 5

## Indoorwpc Materials Production Process

WPC are composite material made of wood fiber/wood flour and thermoplastics(includes PE.PP, PVC etc)



# 6

## COOWIN Indoorwpc Product Workshop

























# 7 Easy installation

Note: Indoorwpc wall panels are available in a variety of styles, but the installation methods are similar. The wall panels are designed with connecting slots. They can be installed with connectors, or they can be nailed directly to the Joist of the wall with a gas nail gun. The installation efficiency is extremely high.





Note: Use iron joist or wood joist to do the wall leveling job, keep as installation foundation. Fix the first piece of great wall panel on the joist, insert the stainless