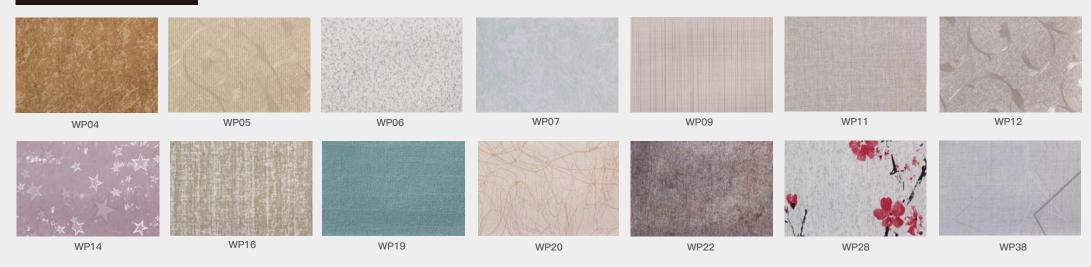

**CWB-193** 

# Indoorwpc Wall Panel Show





► Color: Refer to the color below 
► Surface: Refer to the surface below

▶ Standard Length: 2.8m or custom

► Composition: 45% PVC + 20% calcium carbonate + 28% wood powder +7% additives

▶ Advantage: Moisture-proof, anti-corrosion, anti-insect, long service life.

▶ Use scene: Widely used in tooling home improvement, Hotels, guest houses, store decoration, architecture, billboard...





## Indoorwpc Product Colors





#### **Indoorwpc Product Surface**

COOWIN has a total of up to 95 surfaces available in 4 surface series

This document only shows some of the surface. For more information, please contact COOWIN Product Department.

#### **Wood Grain Series**



#### Wall Paper Series



#### Marble Series



#### Pure Color Series

MA09

MA08





## Indoorwpc Product Application Scenario













# 5

## Indoorwpc Materials Production Process

WPC are composite material made of wood fiber/wood flour and thermoplastics(includes PE.PP, PVC etc)



# 6

## COOWIN Indoorwpc Product Workshop

























# 7 Easy installation

Note: Indoorwpc wall panels are available in a variety of styles, but the installation methods are similar. The wall panels are designed with connecting slots. They can be installed with connectors, or they can be nailed directly to the Joist of the wall with a gas nail gun. The installation efficiency is extremely high.





Note: Use iron joist or wood joist to do the wall leveling job, keep as installation foundation. Fix the first