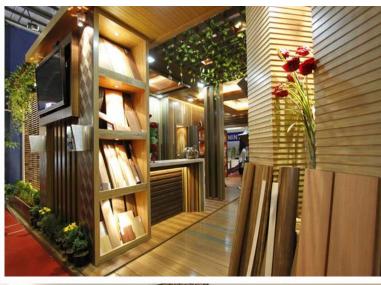

Refer to the color below 
► Surface: Refer to the surface below

▶ Standard Length: 2.8m or custom

► Composition: 45% PVC + 20% calcium carbonate + 28% wood powder +7% additives

▶ Advantage: Moisture-proof, anti-corrosion, anti-insect, long service life.

▶ Use scene: Widely used in tooling home improvement, Hotels, guest houses, store decoration, architecture, billboard...





## Indoorwpc Product Colors





#### **Indoorwpc Product Surface**

COOWIN has a total of up to 95 surfaces available in 4 surface series

This document only shows some of the surface. For more information, please contact COOWIN Product Department.

#### **Wood Grain Series**



#### Wall Paper Series



#### Marble Series



#### Pure Color Series

MA09

MA08





## Indoorwpc Product Application Scenario













# 5

## Indoorwpc Materials Production Process

WPC are composite material made of wood fiber/wood flour and thermoplastics(includes PE.PP, PVC etc)



# 6

## COOWIN Indoorwpc Product Workshop

























# 7 Easy installation

Note: Indoorwpc wall panels are available in a variety of styles, but the installation methods are similar. The wall panels are designed with connecting slots. They can be installed with connectors, or they can be nailed directly to the Joist of the wall with a gas nail gun. The installation efficiency is extremely high.





Note: Use iron joist or wood joist to do the wall leveling job, keep as installation foundation. Fix the first piece of great wall panel on the joist, insert the stainless steel buckle B at wall panel's side, then install