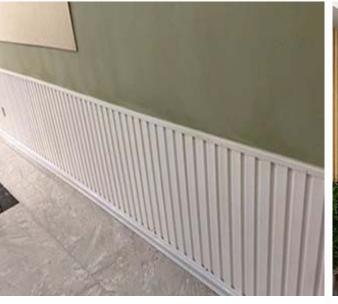

r to the color below 
► Surface: Refer to the surface below

▶ Standard Length: 2.8m or custom

► Composition: 45% PVC + 20% calcium carbonate + 28% wood powder +7% additives

▶ Advantage: Moisture-proof, anti-corrosion, anti-insect, long service life.

▶ Use scene: Widely used in tooling home improvement, Hotels, guest houses, store decoration, architecture, billboard...





## Indoorwpc Product Colors





#### **Indoorwpc Product Surface**

COOWIN has a total of up to 95 surfaces available in 4 surface series

This document only shows some of the surface. For more information, please contact COOWIN Product Department.

#### **Wood Grain Series**



#### Wall Paper Series



#### Marble Series



#### Pure Color Series

MA09

MA08





## Indoorwpc Product Application Scenario













# 5

## Indoorwpc Materials Production Process

WPC are composite material made of wood fiber/wood flour and thermoplastics(includes PE.PP, PVC etc)



# 6

## COOWIN Indoorwpc Product Workshop

























# 7 Easy installation

Note: Indoorwpc wall panels are available in a variety of styles, but the installation methods are similar. The wall panels are designed with connecting slots. They can be installed with connectors, or they can be nailed directly to the Joist of the wall with a gas nail gun. The installation efficiency is extremely high.





Note: Use iron joist or wood joist to do the wall leveling job, keep as installation foundation. Fix the first piece of great wall panel on the joist, insert the stainless steel buckle B at wall panel's side, then install the