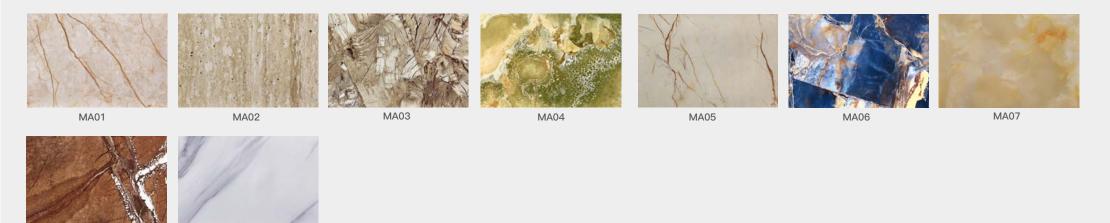

**CWB-193** 

# Indoorwpc Wall Panel Show





► Color: Refer to the color below 
► Surface: Refer to the surface below

▶ Standard Length: 2.8m or custom

► Composition: 45% PVC + 20% calcium carbonate + 28% wood powder +7% additives

▶ Advantage: Moisture-proof, anti-corrosion, anti-insect, long service life.

▶ Use scene: Widely used in tooling home improvement, Hotels, guest houses, store decoration, architecture, billboard...





## Indoorwpc Product Colors





#### **Indoorwpc Product Surface**

COOWIN has a total of up to 95 surfaces available in 4 surface series

This document only shows some of the surface. For more information, please contact COOWIN Product Department.

#### **Wood Grain Series**



#### Wall Paper Series



#### Marble Series



#### Pure Color Series

MA09

MA08





## Indoorwpc Product Application Scenario













# 5

## Indoorwpc Materials Production Process

WPC are composite material made of wood fiber/wood flour and thermoplastics(includes PE.PP, PVC etc)



# 6

## COOWIN Indoorwpc Product Workshop

























# 7 Easy installation

Note: Indoorwpc wall panels are available in a variety of styles, but the installation methods are similar. The wall panels are designed with connecting slots. They can be installed with connectors, or they can be nailed directly to the Joist of the wall with a gas nail gun. The installation efficiency is extremely high.





Note: Use iron joist or wood joist to do the wall leveling job, keep as installation foundation. Fix the first piece of great wall pa