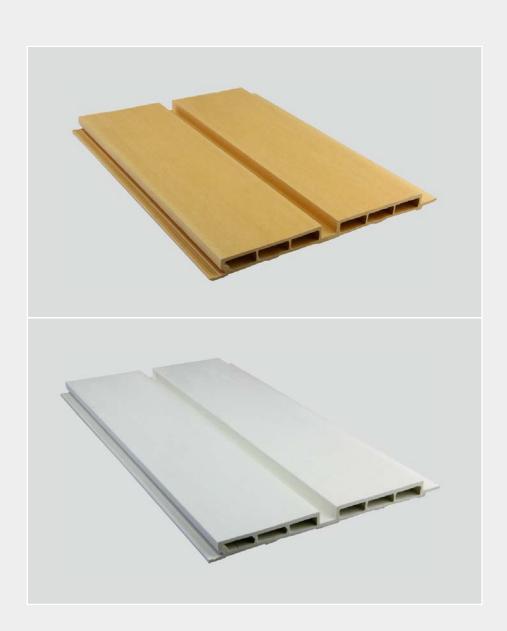

# Indoorwpc Wall Panel Show

► Color: Refer to the color below 
► Surface: Refer to the surface below

▶ Standard Length: 2.8m or custom

► Composition: 45% PVC + 20% calcium carbonate + 28% wood powder +7% additives

#### **Indoorwpc Product Surface**

COOWIN has a total of up to 95 surfaces available in 4 surface series

This document only shows some of the surface. For more information, please contact COOWIN Product Department.