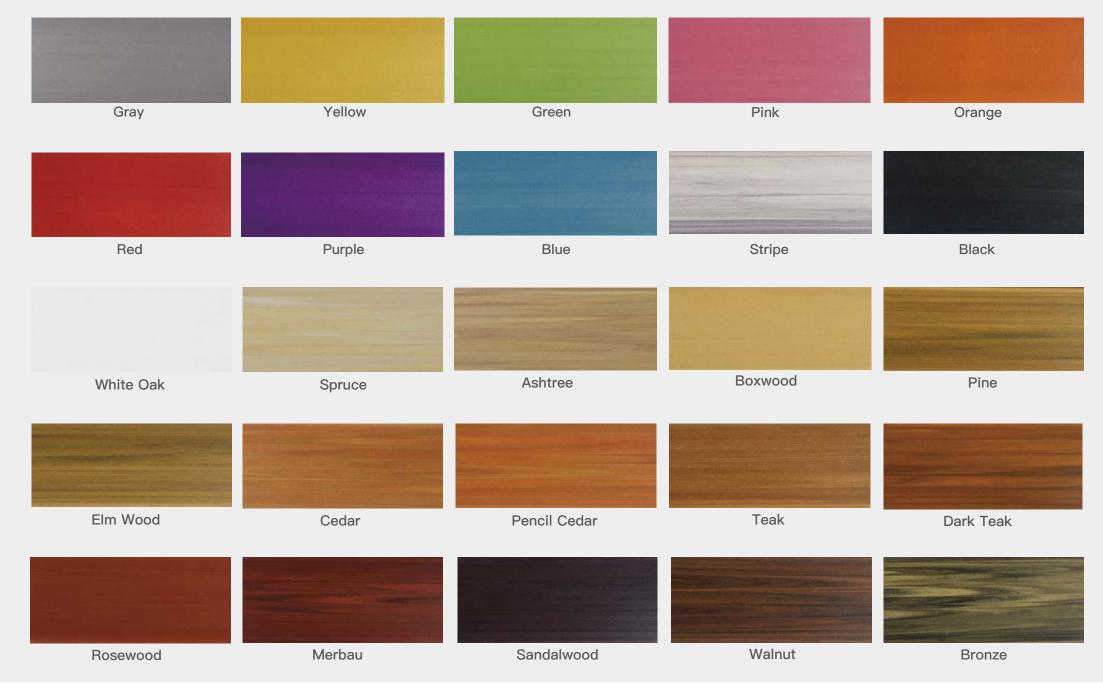

**CWB-193** 

# Indoorwpc Wall Panel Show





► Color: Refer to the color below 
► Surface: Refer to the surface below

▶ Standard Length: 2.8m or custom

► Composition: 45% PVC + 20% calcium carbonate + 28% wood powder +7% additives

▶ Advantage: Moisture-proof, anti-corrosion, anti-insect, long service life.

▶ Use scene: Widely used in tooling home improvement, Hotels, guest houses, store decoration, architecture, billboard...





## Indoorwpc Product Colors





#### **Indoorwpc Product Surface**

COOWIN has a total of up to 95 surfaces available in 4 surface series

This document only shows some of the surface. For more information, please contact COOWIN Product Department.

#### **Wood Grain Series**



#### Wall Paper Series



#### Marble Series



#### Pure Color Series

MA09

MA08





## Indoorwpc Product Application Scenario













# 5

## Indoorwpc Materials Production Process

WPC are composite material made of wood fiber/wood flour and thermoplastics(includes PE.PP, PVC etc)



# 6

## COOWIN Indoorwpc Product Workshop

























# 7 Easy installation

Note: Indoorwpc wall panels are available in a variety of styles, but the installation methods are similar. The wall panels are designed with connecting slots. The