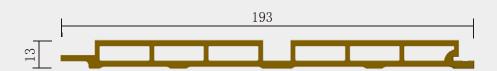

**CWB-193** 

# Indoorwpc Wall Panel Show

► Color: Refer to the color below 
► Surface: Refer to the surface below

▶ Standard Length: 2.8m or custom

► Composition: 45% PVC + 20% calcium carbonate + 28% wood powder +7% additives