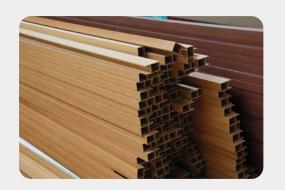

# Indoorwpc Wall Panel Show

► Color: Refer to the color below 
► Surface: Refer to the surface below

▶ Standard Length: 2.8m or custom

► Composition: 45% PVC + 20% calcium carbonate + 28% wood powder +7% additives

▶ Advantage: Moisture-proof, anti-corrosion, anti-insect, long service life.

▶ Use scene: Widely used in tooling home improvement, Hotels, guest houses, store decoration, architecture, billboard...