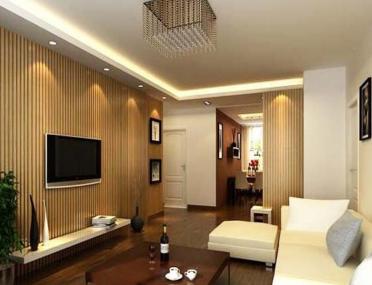

to the color below 
► Surface: Refer to the surface below

▶ Standard Length: 2.8m or custom

► Composition: 45% PVC + 20% calcium carbonate + 28% wood powder +7% additives

▶ Advantage: Moisture-proof, anti-corrosion, anti-insect, long service life.

▶ Use scene: Widely used in tooling home improvement, Hotels, guest houses, store decoration, architecture, billboard...





## Indoorwpc Product Colors





#### **Indoorwpc Product Surface**

COOWIN has a total of up to 95 surfaces available in 4 surface series

This document only shows some of the surface. For more information, please contact COOWIN Product Department.

#### **Wood Grain Series**



#### Wall Paper Series



#### Marble Series



#### Pure Color Series

MA09

MA08





## Indoorwpc Product Application Scenario













# 5

## Indoorwpc Materials Production Process

WPC are composite material made of wood fiber/wood flour and thermoplastics(includes PE.PP, PVC etc)



# 6

## COOWIN Indoorwpc Product Workshop

























# 7 Easy installation

Note: Indoorwpc wall panels are available in a variety of styles, but the installation methods are similar. The wall panels are designed with connecting slots. They can be installed with connectors, or they can be nailed directly to the Joist of the wall with a gas nail gun. The installation efficiency is extremely high.





Note: Use iron joist or wood joist to do the wall leveling job, keep as installation foundation. Fix the first piece of great wall panel on the joist, insert the stainless steel buckle B at wall panel's side, then install the ne