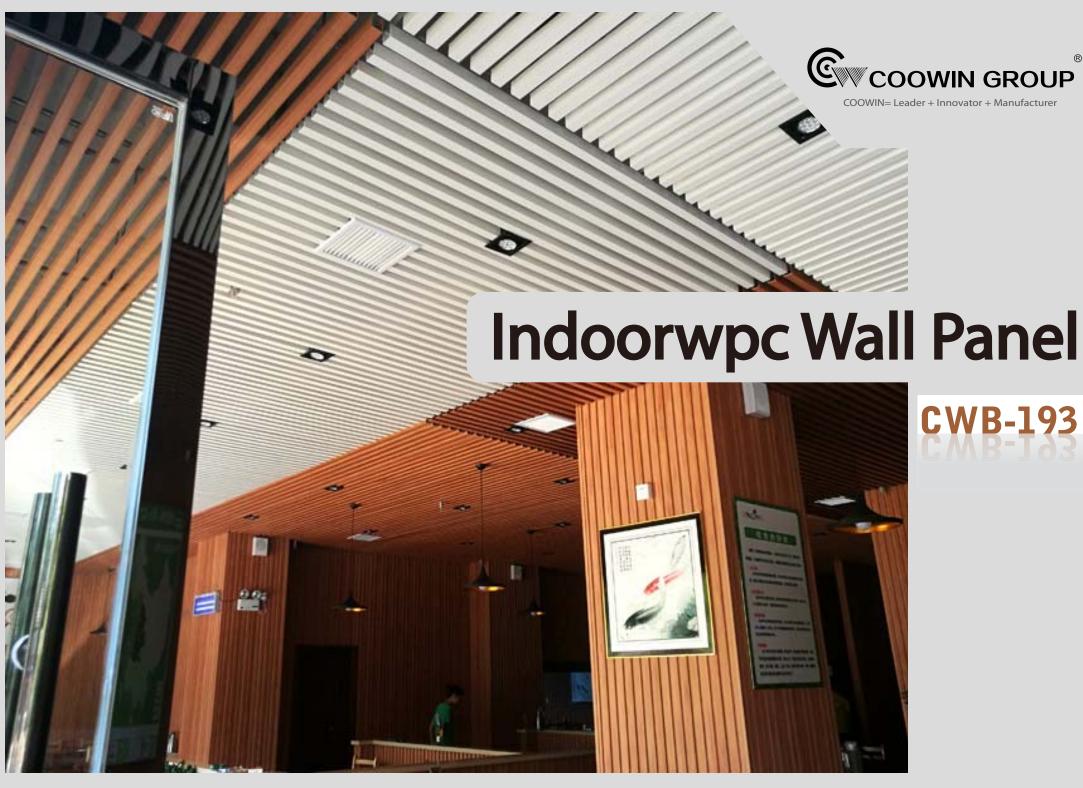

**CWB-193** 

# Indoorwpc Wall Panel Show

► Color: Refer to the color below 
► Surface: Refer to the surface below

▶ Standard Length: 2.8m or custom

► Composition: 45% PVC + 20% calcium carbonate + 28% wood powder +7% additives

▶ Advantage: Moisture-proof, anti-corrosion, anti-insect, long service life.

▶ Use scene: Widely used in tooling home improvement, Hotels, guest houses, store decoration, architecture, billboard...