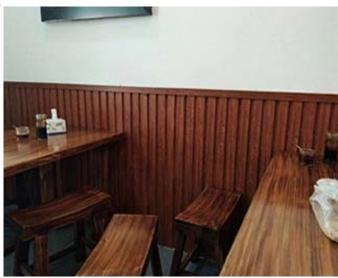

: Refer to the color below 
► Surface: Refer to the surface below

▶ Standard Length: 2.8m or custom

► Composition: 45% PVC + 20% calcium carbonate + 28% wood powder +7% additives

▶ Advantage: Moisture-proof, anti-corrosion, anti-insect, long service life.

▶ Use scene: Widely used in tooling home improvement, Hotels, guest houses, store decoration, architecture, billboard...





## Indoorwpc Product Colors





#### **Indoorwpc Product Surface**

COOWIN has a total of up to 95 surfaces available in 4 surface series

This document only shows some of the surface. For more information, please contact COOWIN Product Department.

#### **Wood Grain Series**



#### Wall Paper Series



#### Marble Series



#### Pure Color Series

MA09

MA08





## Indoorwpc Product Application Scenario













# 5

## Indoorwpc Materials Production Process

WPC are composite material made of wood fiber/wood flour and thermoplastics(includes PE.PP, PVC etc)



# 6

## COOWIN Indoorwpc Product Workshop

























# 7 Easy installation

Note: Indoorwpc wall panels are available in a variety of styles, but the installation methods are similar. The wall panels are designed with connecting slots. They can be installed with connectors, or they can be nailed directly to the Joist of the wall with a gas nail gun. The installation efficiency is extremely high.





Note: Use iron joist or wood joist to do the wall leveling job, keep as installation foundation. Fix the first piece of great wall panel on the joist, insert the stainless steel buckle B at wall panel's side, then instal