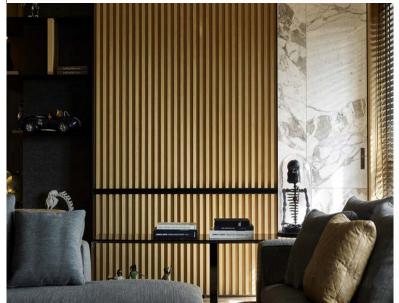

**CWB-200A** 

# 1 Indoorwpc Wall Panel Show



- ► Standard Length: 2.8m or custom
- ▶ Composition: 45% PVC + 20% calcium carbonate + 28% wood powder +7% additives
- ▶ Advantage: Moisture-proof, anti-corrosion, anti-insect, long service life.
- ▶ Use scene: Widely used in tooling home improvement, Hotels, guest houses, store decoration, architecture, billboard...





## Indoorwpc Product Colors





#### **Indoorwpc Product Surface**

COOWIN has a total of up to 95 surfaces available in 4 surface series

This document only shows some of the surface. For more information, please contact COOWIN Product Department.

#### **Wood Grain Series**



#### Wall Paper Series



#### Marble Series



#### Pure Color Series

MA09

MA08





## Indoorwpc Product Application Scenario













# 5

## Indoorwpc Materials Production Process

WPC are composite material made of wood fiber/wood flour and thermoplastics(includes PE.PP, PVC etc)



# 6

## COOWIN Indoorwpc Product Workshop

























# 7 Easy installation

Note: Indoorwpc wall panels are available in a variety of styles, but the installation methods are similar. The wall panels are designed with connecting slots. They can be installed with connectors, or they can be nailed directly to the Joist of the wall with a gas nail gun. The installation efficiency is extremely high.





Note: Use iron joist or wood joist to do the wall leveling job, keep as installation foundation. Fix the first piece of great wall panel on the joist, insert the stainless steel buckle B at wall panel's side, then install th