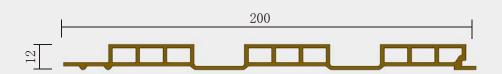

**CWB-200A** 

# 1 Indoorwpc Wall Panel Show

- ► Standard Length: 2.8m or custom
- ▶ Composition: 45% PVC + 20% calcium carbonate + 28% wood powder +7% additives
- ▶ Advantage: Moisture-proof, anti-corrosion, anti-insect, long service life.
- ▶ Use scene: Widely used in tooling home improvement, Hotels, guest houses, store decoration, architecture, billboard...