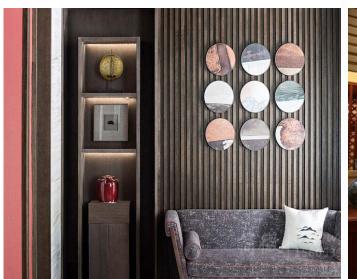

**CWB-200A** 

# 1 Indoorwpc Wall Panel Show



- ► Standard Length: 2.8m or custom
- ▶ Composition: 45% PVC + 20% calcium carbonate + 28% wood powder +7% additives
- ▶ Advantage: Moisture-proof, anti-corrosion, anti-insect, long service life.
- ▶ Use scene: Widely used in tooling home improvement, Hotels, guest houses, store decoration, architecture, billboard...





## Indoorwpc Product Colors





#### **Indoorwpc Product Surface**

COOWIN has a total of up to 95 surfaces available in 4 surface series

This document only shows some of the surface. For more information, please contact COOWIN Product Department.

#### **Wood Grain Series**



#### Wall Paper Series



#### Marble Series



#### Pure Color Series

MA09

MA08





## Indoorwpc Product Application Scenario













# 5

## Indoorwpc Materials Production Process

WPC are composite material made of wood fiber/wood flour and thermoplastics(includes PE.PP, PVC etc)



# 6

## COOWIN Indoorwpc Product Workshop

























# 7 Easy installation

Note: Indoorwpc wall panels are available in a variety of styles, but the installation methods are similar. The wall panels are designed with connecting slots. They can be installed with connectors, or they can be nailed directly to the Joist of the wall with a gas nail gun. The installation efficiency is extremely high.





Note: Use iron joist or wood joist to do the wall leveling job, keep as installation foundation. Fix the first piece of great wall panel on the joist, insert the stainless steel buckle B at wall panel's side, then inst