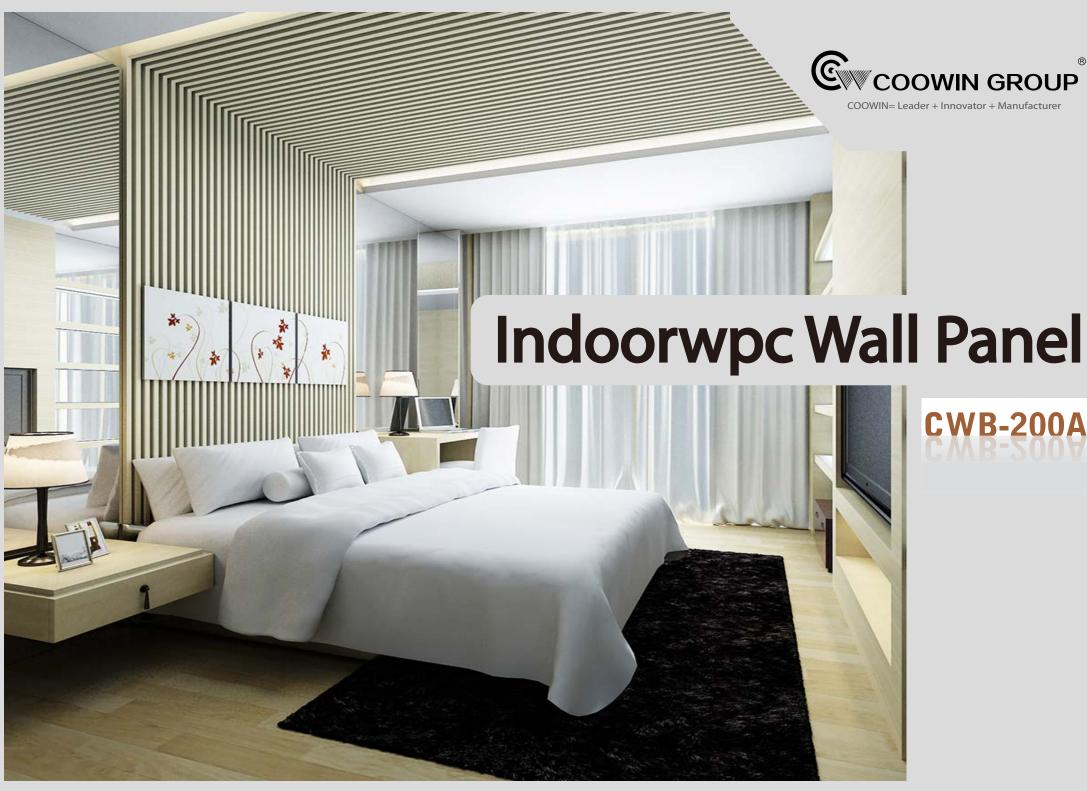

**CWB-200A** 

# 1 Indoorwpc Wall Panel Show

- ► Standard Length: 2.8m or custom
- ▶ Composition: 45% PVC + 20% calcium carbonate + 28% wood powder +7% additives
- ▶ Advantage: Moisture-proof, anti-corrosion, anti-insect, long service life.
- ▶ Use scene: Widely used in tooling home improvement, Hotels, guest houses, store decoration, architecture, billboard...