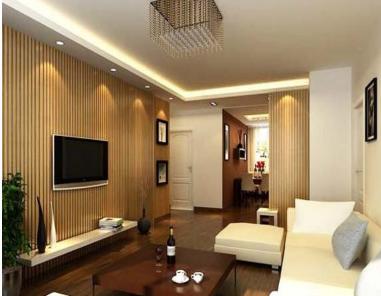

**CWB-200A** 

# 1 Indoorwpc Wall Panel Show



- ► Standard Length: 2.8m or custom
- ▶ Composition: 45% PVC + 20% calcium carbonate + 28% wood powder +7% additives
- ▶ Advantage: Moisture-proof, anti-corrosion, anti-insect, long service life.
- ▶ Use scene: Widely used in tooling home improvement, Hotels, guest houses, store decoration, architecture, billboard...





## Indoorwpc Product Colors





#### **Indoorwpc Product Surface**

COOWIN has a total of up to 95 surfaces available in 4 surface series

This document only shows some of the surface. For more information, please contact COOWIN Product Department.

#### **Wood Grain Series**



#### Wall Paper Series



#### Marble Series



#### Pure Color Series

MA09

MA08





## Indoorwpc Product Application Scenario













# 5

## Indoorwpc Materials Production Process

WPC are composite material made of wood fiber/wood flour and thermoplastics(includes PE.PP, PVC etc)



# 6

## COOWIN Indoorwpc Product Workshop

























# 7 Easy installation

Note: Indoorwpc wall panels are available in a variety of styles, but the installation methods are similar. The wall panels are designed with connecting slots. They can be installed with connectors, or they can be nailed directly to the Joist of the wall with a gas nail gun. The installation efficiency is extremely high.





Note: Use iron joist or wood joist to do the wall leveling job, keep as installation foundation. Fix the first piece of great wall panel on the joist, insert the stainless steel buckle B at wall panel's side, then install the ne