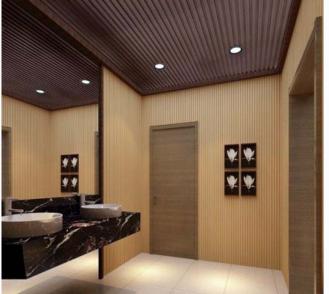

**CWB-200A** 

# 1 Indoorwpc Wall Panel Show



- ► Standard Length: 2.8m or custom
- ▶ Composition: 45% PVC + 20% calcium carbonate + 28% wood powder +7% additives
- ▶ Advantage: Moisture-proof, anti-corrosion, anti-insect, long service life.
- ▶ Use scene: Widely used in tooling home improvement, Hotels, guest houses, store decoration, architecture, billboard...





## Indoorwpc Product Colors





#### **Indoorwpc Product Surface**

COOWIN has a total of up to 95 surfaces available in 4 surface series

This document only shows some of the surface. For more information, please contact COOWIN Product Department.

#### **Wood Grain Series**



#### Wall Paper Series



#### Marble Series



#### Pure Color Series

MA09

MA08





## Indoorwpc Product Application Scenario













# 5

## Indoorwpc Materials Production Process

WPC are composite material made of wood fiber/wood flour and thermoplastics(includes PE.PP, PVC etc)



# 6

## COOWIN Indoorwpc Product Workshop

























# 7 Easy installation

Note: Indoorwpc wall panels are available in a variety of styles, but the installation methods are similar. The wall panels are designed with connecting slots. They can be installed with connectors, or they can be nailed directly to the Joist of the wall with a gas nail gun. The installation efficiency is extremely high.





Note: Use iron joist or wood joist to do the wall leveling job, keep as installation foundation. Fix the first piece of great wall panel on the joist, insert the stainless steel buckle B at wall panel's side, then install the