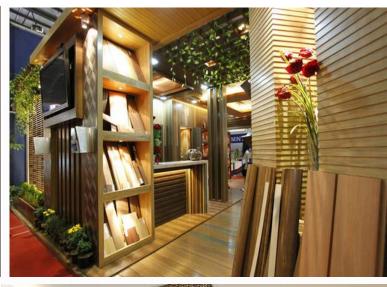

**CWB-200A** 

# 1 Indoorwpc Wall Panel Show



- ► Standard Length: 2.8m or custom
- ▶ Composition: 45% PVC + 20% calcium carbonate + 28% wood powder +7% additives
- ▶ Advantage: Moisture-proof, anti-corrosion, anti-insect, long service life.
- ▶ Use scene: Widely used in tooling home improvement, Hotels, guest houses, store decoration, architecture, billboard...





## Indoorwpc Product Colors





#### **Indoorwpc Product Surface**

COOWIN has a total of up to 95 surfaces available in 4 surface series

This document only shows some of the surface. For more information, please contact COOWIN Product Department.

#### **Wood Grain Series**



#### Wall Paper Series



#### Marble Series



#### Pure Color Series

MA09

MA08





## Indoorwpc Product Application Scenario













# 5

## Indoorwpc Materials Production Process

WPC are composite material made of wood fiber/wood flour and thermoplastics(includes PE.PP, PVC etc)



# 6

## COOWIN Indoorwpc Product Workshop

























# 7 Easy installation

Note: Indoorwpc wall panels are available in a variety of styles, but the installation methods are similar. The wall panels are designed with connecting slots. They can be installed with connectors, or they can be nailed directly to the Joist of the wall with a gas nail gun. The installation efficiency is extremely high.





Note: Use iron joist or wood joist to do the wall leveling job, keep as installation foundation. Fix the first piece of great wall panel on the joist, insert the stainless steel buckle B at wall panel's side, then install