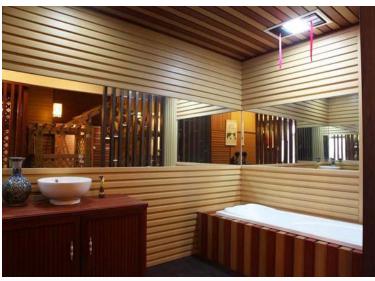

**CWB-200A** 

# 1 Indoorwpc Wall Panel Show



- ► Standard Length: 2.8m or custom
- ▶ Composition: 45% PVC + 20% calcium carbonate + 28% wood powder +7% additives
- ▶ Advantage: Moisture-proof, anti-corrosion, anti-insect, long service life.
- ▶ Use scene: Widely used in tooling home improvement, Hotels, guest houses, store decoration, architecture, billboard...





## Indoorwpc Product Colors





#### **Indoorwpc Product Surface**

COOWIN has a total of up to 95 surfaces available in 4 surface series

This document only shows some of the surface. For more information, please contact COOWIN Product Department.

#### **Wood Grain Series**



#### Wall Paper Series



#### Marble Series



#### Pure Color Series

MA09

MA08





## Indoorwpc Product Application Scenario













# 5

## Indoorwpc Materials Production Process

WPC are composite material made of wood fiber/wood flour and thermoplastics(includes PE.PP, PVC etc)



# 6

## COOWIN Indoorwpc Product Workshop

























# 7 Easy installation

Note: Indoorwpc wall panels are available in a variety of styles, but the installation methods are similar. The wall panels are designed with connecting slots. They can be installed with connectors, or they can be nailed directly to the Joist of the wall with a gas nail gun. The installation efficiency is extremely high.





Note: Use iron joist or wood joist to do the wall leveling job, keep as installation foundation. Fix the first piece of great wall panel on the joist, insert the stainless steel buckle B at wall panel's side, then instal