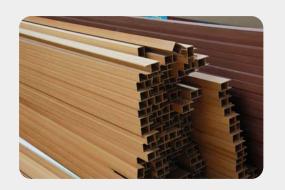

## Indoorwpc Wall Panel Show

- ► Standard Length: 2.8m or custom
- ► Composition: 45% PVC + 20% calcium carbonate + 28% wood powder +7% additives
- ▶ Advantage: Moisture-proof, anti-corrosion, anti-insect, long service life.
- ▶ Use scene: Widely used in tooling home improvement, Hotels, guest houses, store decoration, architecture, billboard...