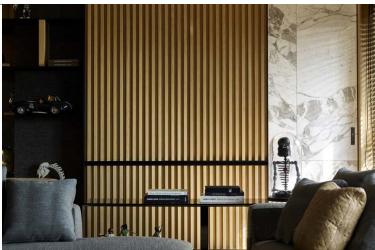

**CWB-200B** 

## Indoorwpc Wall Panel Show



- ► Standard Length: 2.8m or custom
- ► Composition: 45% PVC + 20% calcium carbonate + 28% wood powder +7% additives
- ▶ Advantage: Moisture-proof, anti-corrosion, anti-insect, long service life.
- ▶ Use scene: Widely used in tooling home improvement, Hotels, guest houses, store decoration, architecture, billboard...





### Indoorwpc Product Colors





### **Indoorwpc Product Surface**

COOWIN has a total of up to 95 surfaces available in 4 surface series

This document only shows some of the surface. For more information, please contact COOWIN Product Department.

#### **Wood Grain Series**



#### Wall Paper Series



#### Marble Series



#### Pure Color Series

MA09

MA08



# 4

### Indoorwpc Product Application Scenario







# 5

### Indoorwpc Materials Production Process

WPC are composite material made of wood fiber/wood flour and thermoplastics(includes PE.PP, PVC etc)



# 6

### COOWIN Indoorwpc Product Workshop

























## 7 Easy installation

Note: Indoorwpc wall panels are available in a variety of styles, but the installation methods are similar. The wall panels are designed with connecting slots. They can be installed with connectors, or they can be nailed directly to the Joist of the wall with a gas nail gun. The installation efficiency is extremely high.





Note: Use iron joist or wood joist to do the wall leveling job, keep as installation foundation. Fix the first piece of great wall panel on the joist, insert the stainless steel buckle B at wall panel's side, then install t