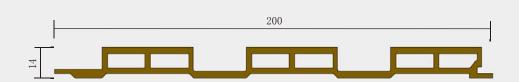

**CWB-200B** 

## Indoorwpc Wall Panel Show

- ► Standard Length: 2.8m or custom
- ► Composition: 45% PVC + 20% calcium carbonate + 28% wood powder +7% additives
- ▶ Advantage: Moisture-proof, anti-corrosion, anti-insect, long service life.
- ▶ Use scene: Widely used in tooling home improvement, Hotels, guest houses, store decoration, architecture, billboard...