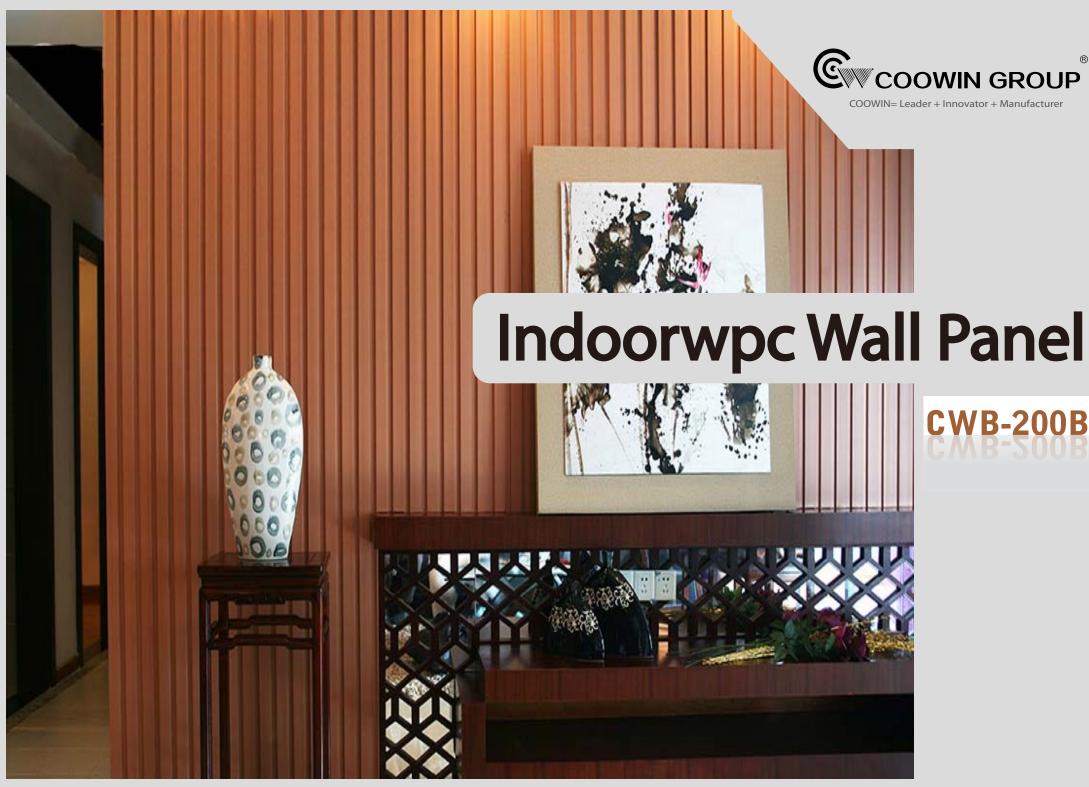

**CWB-200B** 

## Indoorwpc Wall Panel Show

- ► Standard Length: 2.8m or custom
- ► Composition: 45% PVC + 20% calcium carbonate + 28% wood powder +7% additives
- ▶ Advantage: Moisture-proof, anti-corrosion, anti-insect, long service life.
- ▶ Use scene: Widely used in tooling home improvement, Hotels, guest houses, store decoration, architecture, billboard...