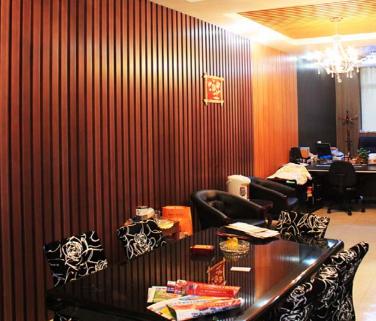

**CWB-200B** 

## Indoorwpc Wall Panel Show



- ► Standard Length: 2.8m or custom
- ► Composition: 45% PVC + 20% calcium carbonate + 28% wood powder +7% additives
- ▶ Advantage: Moisture-proof, anti-corrosion, anti-insect, long service life.
- ▶ Use scene: Widely used in tooling home improvement, Hotels, guest houses, store decoration, architecture, billboard...





### Indoorwpc Product Colors





### **Indoorwpc Product Surface**

COOWIN has a total of up to 95 surfaces available in 4 surface series

This document only shows some of the surface. For more information, please contact COOWIN Product Department.

#### **Wood Grain Series**



#### Wall Paper Series



#### Marble Series



#### Pure Color Series

MA09

MA08



# 4

### Indoorwpc Product Application Scenario







# 5

### Indoorwpc Materials Production Process

WPC are composite material made of wood fiber/wood flour and thermoplastics(includes PE.PP, PVC etc)



# 6

### COOWIN Indoorwpc Product Workshop

























## 7 Easy installation

Note: Indoorwpc wall panels are available in a variety of styles, but the installation methods are similar. The wall panels are designed with connecting slots. They can be installed with connectors, or they can be nailed directly to the Joist of the wall with a gas nail gun. The installation efficiency is extremely high.





Note: Use iron joist or wood joist to do the wall leveling job, keep as installation foundation. Fix the first piece of great wall panel on the joist, insert the stainless steel buckle B at wall panel's side, then install the