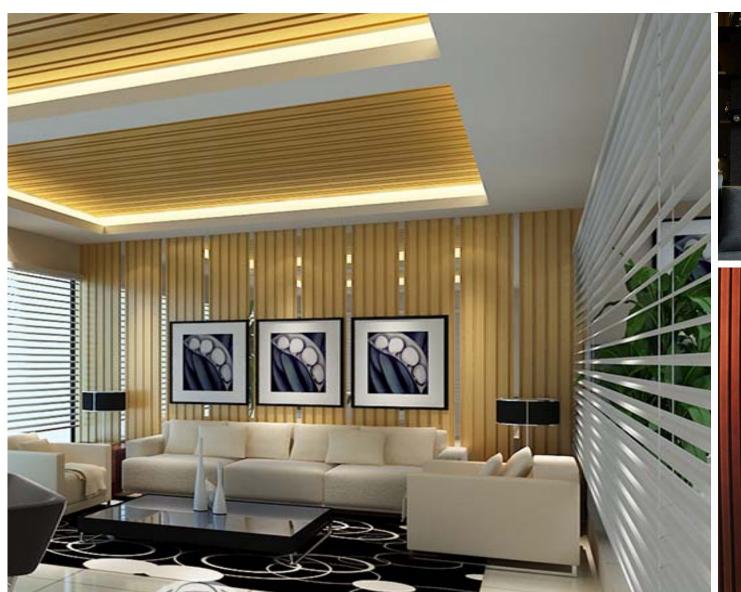

**CWB-200B** 

## Indoorwpc Wall Panel Show



- ► Standard Length: 2.8m or custom
- ► Composition: 45% PVC + 20% calcium carbonate + 28% wood powder +7% additives
- ▶ Advantage: Moisture-proof, anti-corrosion, anti-insect, long service life.
- ▶ Use scene: Widely used in tooling home improvement, Hotels, guest houses, store decoration, architecture, billboard...





### Indoorwpc Product Colors





### **Indoorwpc Product Surface**

COOWIN has a total of up to 95 surfaces available in 4 surface series

This document only shows some of the surface. For more information, please contact COOWIN Product Department.

#### **Wood Grain Series**



#### Wall Paper Series



#### Marble Series



#### Pure Color Series

MA09

MA08



# 4

### Indoorwpc Product Application Scenario







# 5

### Indoorwpc Materials Production Process

WPC are composite material made of wood fiber/wood flour and thermoplastics(includes PE.PP, PVC etc)



# 6

### COOWIN Indoorwpc Product Workshop

























## 7 Easy installation

Note: Indoorwpc wall panels are available in a variety of styles, but the installation methods are similar. The wall panels are designed with connecting slots. They can be installed with connectors, or they can be nailed directly to the Joist of the wall with a gas nail gun. The installation efficiency is extremely high.





Note: Use iron joist or wood joist to do the wall leveling job, keep as installation foundation. Fix the first piece of great wall panel on the joist, insert the stainless steel buckle B at wall panel's side, then install