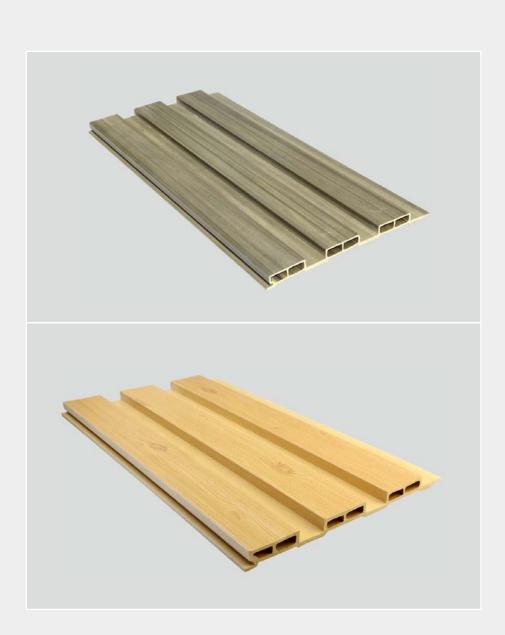

### **Indoorwpc Product Surface**

COOWIN has a total of up to 95 surfaces available in 4 surface series

This document only shows some of the surface. For more information, please contact COOWIN Product Department.

#### **Wood Grain Series**