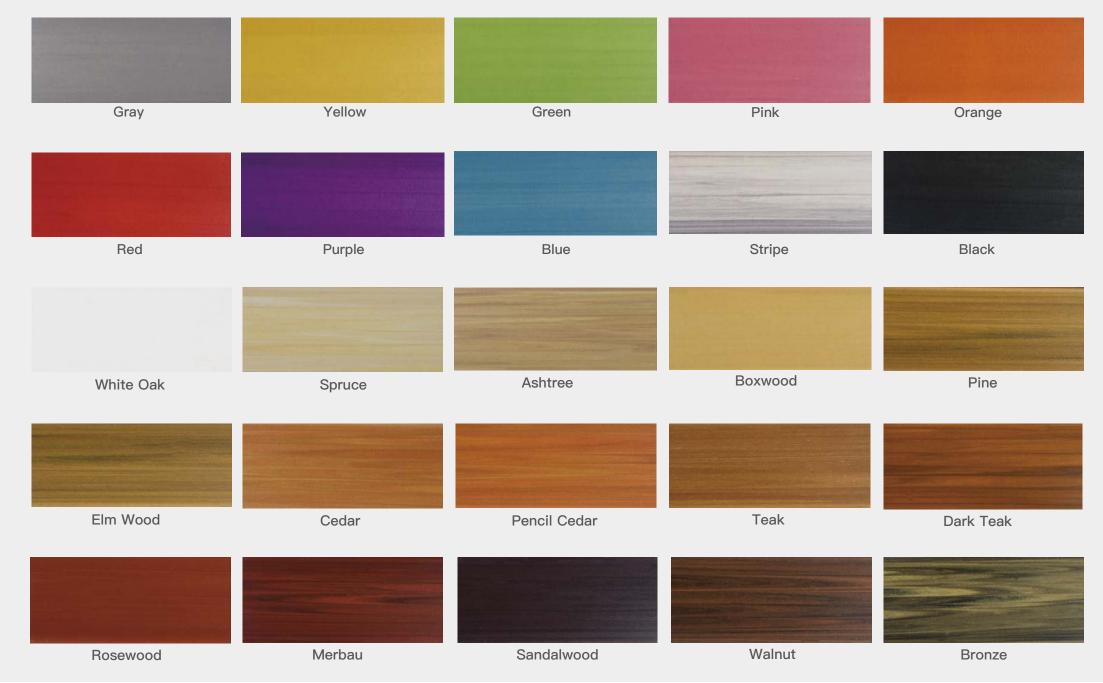

**CWB-200B** 

## Indoorwpc Wall Panel Show



- ► Standard Length: 2.8m or custom
- ► Composition: 45% PVC + 20% calcium carbonate + 28% wood powder +7% additives
- ▶ Advantage: Moisture-proof, anti-corrosion, anti-insect, long service life.
- ▶ Use scene: Widely used in tooling home improvement, Hotels, guest houses, store decoration, architecture, billboard...





### Indoorwpc Product Colors





### **Indoorwpc Product Surface**

COOWIN has a total of up to 95 surfaces available in 4 surface series

This document only shows some of the surface. For more information, please contact COOWIN Product Department.

#### **Wood Grain Series**



#### Wall Paper Series



#### Marble Series



#### Pure Color Series

MA09

MA08



# 4

### Indoorwpc Product Application Scenario







# 5

### Indoorwpc Materials Production Process

WPC are composite material made of wood fiber/wood flour and thermoplastics(includes PE.PP, PVC etc)



# 6

### COOWIN Indoorwpc Product Workshop

























## 7 Easy installation

Note: Indoorwpc wall panels are available in a variety of styles, but the installation methods are similar. The wall panels are designed with connecting slots. The