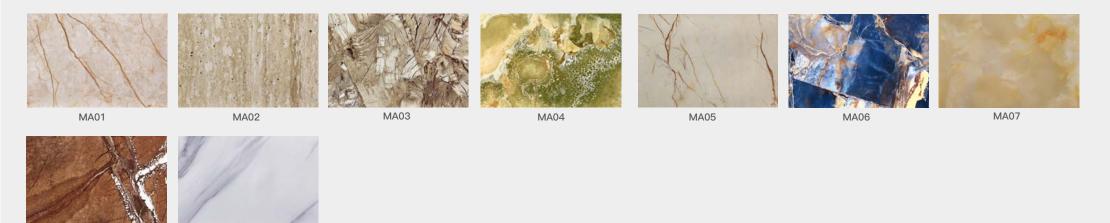

► Material: Wood WPC composite

▶ Item: CWB-200C

- ► Size(mm): 200\*28
- ► Color: Refer to the color below
- ► Surface: Refer to the surface below
- ► Standard Length: 2.8m or custom
- ► Composition: 45% PVC + 20% calcium carbonate + 28% wood powder +7% additives
- ▶ Advantage: Moisture-proof, anti-corrosion, anti-insect, long service life.
- ► Use scene: Widely used in tooling home improvement, Hotels, guest houses, store decoration, architecture, billboard...





## Indoorwpc Product Colors





#### **Indoorwpc Product Surface**

COOWIN has a total of up to 95 surfaces available in 4 surface series

This document only shows some of the surface. For more information, please contact COOWIN Product Department.

#### **Wood Grain Series**



#### Wall Paper Series



#### Marble Series



#### Pure Color Series

MA09

MA08





## Indoorwpc Product Application Scenario











# 5

## Indoorwpc Materials Production Process

WPC are composite material made of wood fiber/wood flour and thermoplastics(includes PE.PP, PVC etc)



# 6

## COOWIN Indoorwpc Product Workshop

























# 7 Easy installation

Note: Indoorwpc wall panels are available in a variety of styles, but the installation methods are similar. The wall panels are designed with connecting slots. They can be installed with connectors, or they can be nailed directly to the Joist of the wall with a gas nail gun. The installation efficiency is extremely high.





Note: Use iron joist or wood joist to do the wall leveling job, keep as installation foundation. Fix the first piece of great wall pane