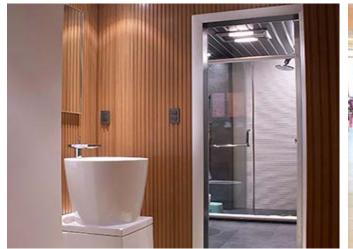

o the color below
- ► Surface: Refer to the surface below
- ► Standard Length: 2.8m or custom
- ► Composition: 45% PVC + 20% calcium carbonate + 28% wood powder +7% additives
- ▶ Advantage: Moisture-proof, anti-corrosion, anti-insect, long service life.
- ► Use scene: Widely used in tooling home improvement, Hotels, guest houses, store decoration, architecture, billboard...





## Indoorwpc Product Colors





#### **Indoorwpc Product Surface**

COOWIN has a total of up to 95 surfaces available in 4 surface series

This document only shows some of the surface. For more information, please contact COOWIN Product Department.

#### **Wood Grain Series**



#### Wall Paper Series



#### Marble Series



#### Pure Color Series

MA09

MA08





## Indoorwpc Product Application Scenario











# 5

## Indoorwpc Materials Production Process

WPC are composite material made of wood fiber/wood flour and thermoplastics(includes PE.PP, PVC etc)



# 6

## COOWIN Indoorwpc Product Workshop

























# 7 Easy installation

Note: Indoorwpc wall panels are available in a variety of styles, but the installation methods are similar. The wall panels are designed with connecting slots. They can be installed with connectors, or they can be nailed directly to the Joist of the wall with a gas nail gun. The installation efficiency is extremely high.





Note: Use iron joist or wood joist to do the wall leveling job, keep as installation foundation. Fix the first piece of great wall panel on the joist, insert the stainless steel buckle B at wall panel's side, then install the