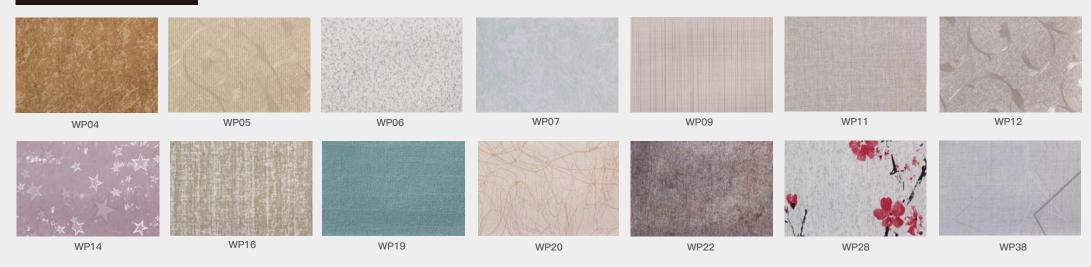

nd: COOWIN GROUP ►
  - ► Material: Wood WPC composite

▶ Item: CWB-200C

- ► Size(mm): 200\*28
- ► Color: Refer to the color below
- ► Surface: Refer to the surface below
- ► Standard Length: 2.8m or custom
- ► Composition: 45% PVC + 20% calcium carbonate + 28% wood powder +7% additives
- ▶ Advantage: Moisture-proof, anti-corrosion, anti-insect, long service life.
- ► Use scene: Widely used in tooling home improvement, Hotels, guest houses, store decoration, architecture, billboard...





## Indoorwpc Product Colors





#### **Indoorwpc Product Surface**

COOWIN has a total of up to 95 surfaces available in 4 surface series

This document only shows some of the surface. For more information, please contact COOWIN Product Department.

#### **Wood Grain Series**



#### Wall Paper Series



#### Marble Series



#### Pure Color Series

MA09

MA08





## Indoorwpc Product Application Scenario











# 5

## Indoorwpc Materials Production Process

WPC are composite material made of wood fiber/wood flour and thermoplastics(includes PE.PP, PVC etc)



# 6

## COOWIN Indoorwpc Product Workshop

























# 7 Easy installation

Note: Indoorwpc wall panels are available in a variety of styles, but the installation methods are similar. The wall panels are designed with connecting slots. They can be installed with connectors, or they can be nailed directly to the Joist of the wall with a gas nail gun. The installation efficiency is extremely high.





Note: Use iron joist or wood joist to do the wall leveling job, keep as installation foundation. Fix the first pi