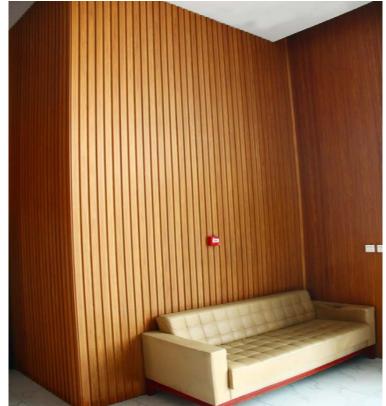

er to the color below
- ► Surface: Refer to the surface below
- ► Standard Length: 2.8m or custom
- ► Composition: 45% PVC + 20% calcium carbonate + 28% wood powder +7% additives
- ▶ Advantage: Moisture-proof, anti-corrosion, anti-insect, long service life.
- ► Use scene: Widely used in tooling home improvement, Hotels, guest houses, store decoration, architecture, billboard...





## Indoorwpc Product Colors





#### **Indoorwpc Product Surface**

COOWIN has a total of up to 95 surfaces available in 4 surface series

This document only shows some of the surface. For more information, please contact COOWIN Product Department.

#### **Wood Grain Series**



#### Wall Paper Series



#### Marble Series



#### Pure Color Series

MA09

MA08





## Indoorwpc Product Application Scenario











# 5

## Indoorwpc Materials Production Process

WPC are composite material made of wood fiber/wood flour and thermoplastics(includes PE.PP, PVC etc)



# 6

## COOWIN Indoorwpc Product Workshop

























# 7 Easy installation

Note: Indoorwpc wall panels are available in a variety of styles, but the installation methods are similar. The wall panels are designed with connecting slots. They can be installed with connectors, or they can be nailed directly to the Joist of the wall with a gas nail gun. The installation efficiency is extremely high.





Note: Use iron joist or wood joist to do the wall leveling job, keep as installation foundation. Fix the first piece of great wall panel on the joist, insert the stainless steel buckle B at wall panel's side, then install