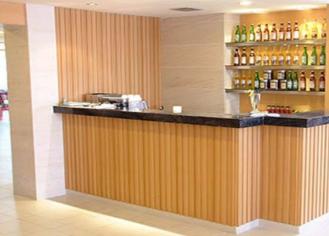

the color below
- ► Surface: Refer to the surface below
- ► Standard Length: 2.8m or custom
- ► Composition: 45% PVC + 20% calcium carbonate + 28% wood powder +7% additives
- ▶ Advantage: Moisture-proof, anti-corrosion, anti-insect, long service life.
- ► Use scene: Widely used in tooling home improvement, Hotels, guest houses, store decoration, architecture, billboard...





## Indoorwpc Product Colors





#### **Indoorwpc Product Surface**

COOWIN has a total of up to 95 surfaces available in 4 surface series

This document only shows some of the surface. For more information, please contact COOWIN Product Department.

#### **Wood Grain Series**



#### Wall Paper Series



#### Marble Series



#### Pure Color Series

MA09

MA08





## Indoorwpc Product Application Scenario











# 5

## Indoorwpc Materials Production Process

WPC are composite material made of wood fiber/wood flour and thermoplastics(includes PE.PP, PVC etc)



# 6

## COOWIN Indoorwpc Product Workshop

























# 7 Easy installation

Note: Indoorwpc wall panels are available in a variety of styles, but the installation methods are similar. The wall panels are designed with connecting slots. They can be installed with connectors, or they can be nailed directly to the Joist of the wall with a gas nail gun. The installation efficiency is extremely high.





Note: Use iron joist or wood joist to do the wall leveling job, keep as installation foundation. Fix the first piece of great wall panel on the joist, insert the stainless steel buckle B at wall panel's side, then install the ne