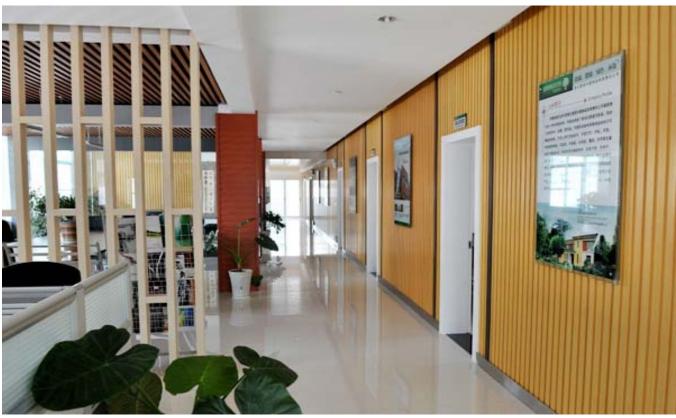

to the color below
- ► Surface: Refer to the surface below
- ► Standard Length: 2.8m or custom
- ► Composition: 45% PVC + 20% calcium carbonate + 28% wood powder +7% additives
- ▶ Advantage: Moisture-proof, anti-corrosion, anti-insect, long service life.
- ► Use scene: Widely used in tooling home improvement, Hotels, guest houses, store decoration, architecture, billboard...





## Indoorwpc Product Colors





#### **Indoorwpc Product Surface**

COOWIN has a total of up to 95 surfaces available in 4 surface series

This document only shows some of the surface. For more information, please contact COOWIN Product Department.

#### **Wood Grain Series**



#### Wall Paper Series



#### Marble Series



#### Pure Color Series

MA09

MA08





## Indoorwpc Product Application Scenario











# 5

## Indoorwpc Materials Production Process

WPC are composite material made of wood fiber/wood flour and thermoplastics(includes PE.PP, PVC etc)



# 6

## COOWIN Indoorwpc Product Workshop

























# 7 Easy installation

Note: Indoorwpc wall panels are available in a variety of styles, but the installation methods are similar. The wall panels are designed with connecting slots. They can be installed with connectors, or they can be nailed directly to the Joist of the wall with a gas nail gun. The installation efficiency is extremely high.





Note: Use iron joist or wood joist to do the wall leveling job, keep as installation foundation. Fix the first piece of great wall panel on the joist, insert the stainless steel buckle B at wall panel's side, then install th