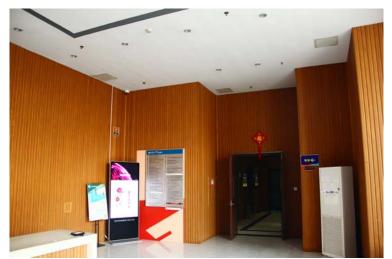

efer to the color below
- ► Surface: Refer to the surface below
- ► Standard Length: 2.8m or custom
- ► Composition: 45% PVC + 20% calcium carbonate + 28% wood powder +7% additives
- ▶ Advantage: Moisture-proof, anti-corrosion, anti-insect, long service life.
- ► Use scene: Widely used in tooling home improvement, Hotels, guest houses, store decoration, architecture, billboard...





## Indoorwpc Product Colors





#### **Indoorwpc Product Surface**

COOWIN has a total of up to 95 surfaces available in 4 surface series

This document only shows some of the surface. For more information, please contact COOWIN Product Department.

#### **Wood Grain Series**



#### Wall Paper Series



#### Marble Series



#### Pure Color Series

MA09

MA08





## Indoorwpc Product Application Scenario











# 5

## Indoorwpc Materials Production Process

WPC are composite material made of wood fiber/wood flour and thermoplastics(includes PE.PP, PVC etc)



# 6

## COOWIN Indoorwpc Product Workshop

























# 7 Easy installation

Note: Indoorwpc wall panels are available in a variety of styles, but the installation methods are similar. The wall panels are designed with connecting slots. They can be installed with connectors, or they can be nailed directly to the Joist of the wall with a gas nail gun. The installation efficiency is extremely high.





Note: Use iron joist or wood joist to do the wall leveling job, keep as installation foundation. Fix the first piece of great wall panel on the joist, insert the stainless steel buckle B at wall panel's side, then instal