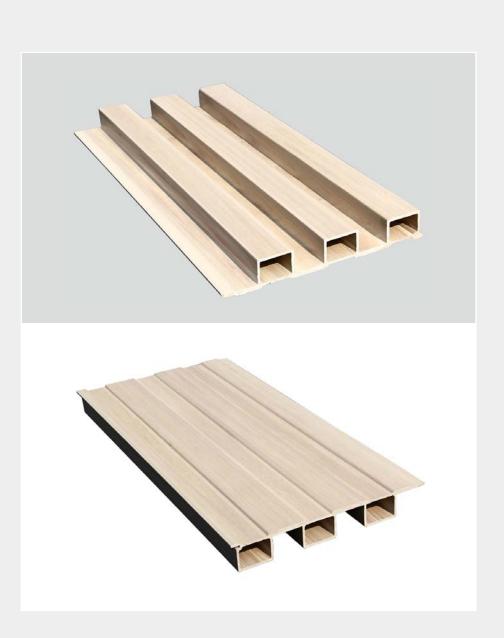

# 1 Indoorwpc Wall Panel Show

- ► Brand: COOWIN GROUP ►
  - ► Material: Wood WPC composite

▶ Item: CWB-200C

- ► Size(mm): 200\*28
- ► Color: Refer to the color below
- ► Surface: Refer to the surface below
- ► Standard Length: 2.8m or custom
- ► Composition: 45% PVC + 20% calcium carbonate + 28% wood powder +7% additives
- ▶ Advantage: Moisture-proof, anti-corrosion, anti-insect, long service life.
- ► Use scene: Widely used in tooling home improvement, Hotels, guest houses, store decoration, architecture, billboard...