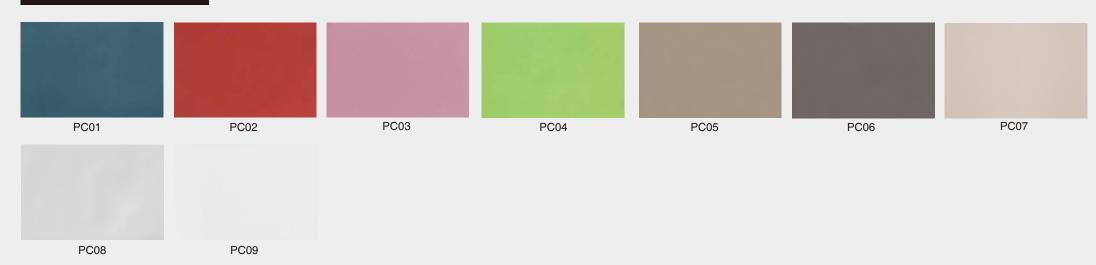

m: CWB-200C

- ► Size(mm): 200\*28
- ► Color: Refer to the color below
- ► Surface: Refer to the surface below
- ► Standard Length: 2.8m or custom
- ► Composition: 45% PVC + 20% calcium carbonate + 28% wood powder +7% additives
- ▶ Advantage: Moisture-proof, anti-corrosion, anti-insect, long service life.
- ► Use scene: Widely used in tooling home improvement, Hotels, guest houses, store decoration, architecture, billboard...





## Indoorwpc Product Colors





#### **Indoorwpc Product Surface**

COOWIN has a total of up to 95 surfaces available in 4 surface series

This document only shows some of the surface. For more information, please contact COOWIN Product Department.

#### **Wood Grain Series**



#### Wall Paper Series



#### Marble Series



#### Pure Color Series

MA09

MA08





## Indoorwpc Product Application Scenario











# 5

## Indoorwpc Materials Production Process

WPC are composite material made of wood fiber/wood flour and thermoplastics(includes PE.PP, PVC etc)



# 6

## COOWIN Indoorwpc Product Workshop

























# 7 Easy installation

Note: Indoorwpc wall panels are available in a variety of styles, but the installation methods are similar. The wall panels are designed with connecting slots. They can be installed with connectors, or they can be nailed directly to the Joist of the wall with a gas nail gun. The installation efficiency is extremely high.





Note: Use iron joist or wood joist to do the wall leveling job, keep as installation foundation. Fix the first piece of great wall panel on the joist, insert the stainless s