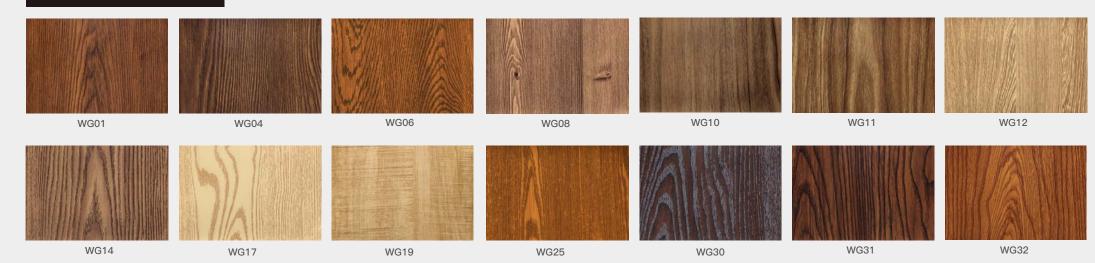

Wall Panel Show



- ► Brand: COOWIN GROUP ►
  - ► Material: Wood WPC composite

▶ Item: CWB-200C

- ► Size(mm): 200\*28
- ► Color: Refer to the color below
- ► Surface: Refer to the surface below
- ► Standard Length: 2.8m or custom
- ► Composition: 45% PVC + 20% calcium carbonate + 28% wood powder +7% additives
- ▶ Advantage: Moisture-proof, anti-corrosion, anti-insect, long service life.
- ► Use scene: Widely used in tooling home improvement, Hotels, guest houses, store decoration, architecture, billboard...





## Indoorwpc Product Colors





#### **Indoorwpc Product Surface**

COOWIN has a total of up to 95 surfaces available in 4 surface series

This document only shows some of the surface. For more information, please contact COOWIN Product Department.

#### **Wood Grain Series**



#### Wall Paper Series



#### Marble Series



#### Pure Color Series

MA09

MA08





## Indoorwpc Product Application Scenario











# 5

## Indoorwpc Materials Production Process

WPC are composite material made of wood fiber/wood flour and thermoplastics(includes PE.PP, PVC etc)



# 6

## COOWIN Indoorwpc Product Workshop

























# 7 Easy installation

Note: Indoorwpc wall panels are available in a variety of styles, but the installation methods are similar. The wall panels are designed with connecting slots. They can be installed with connectors, or they can be nailed directly to the Joist of the wall with a gas nail gun. The installation efficiency is extremely high.





Note: Use iron joist or wood joist to do the wall leveling job, keep as installation fo