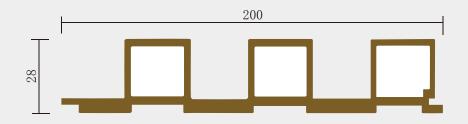

**CWB-200C** 

# 1 Indoorwpc Wall Panel Show

- ► Brand: COOWIN GROUP ►
  - ► Material: Wood WPC composite

▶ Item: CWB-200C

- ► Size(mm): 200\*28
- ► Color: Refer to the color below
- ► Surface: Refer to the surface below
- ► Standard Length: 2.8m or custom
- ► Composition: 45% PVC + 20% calcium carbonate + 28% wood powder +7% additives
- ▶ Advantage: Moisture-proof, anti-corrosion, anti-insect, long service life.
- ► Use scene: Widely used in tooling home improvement, Hotels, guest houses, store decoration, architecture, billboard...