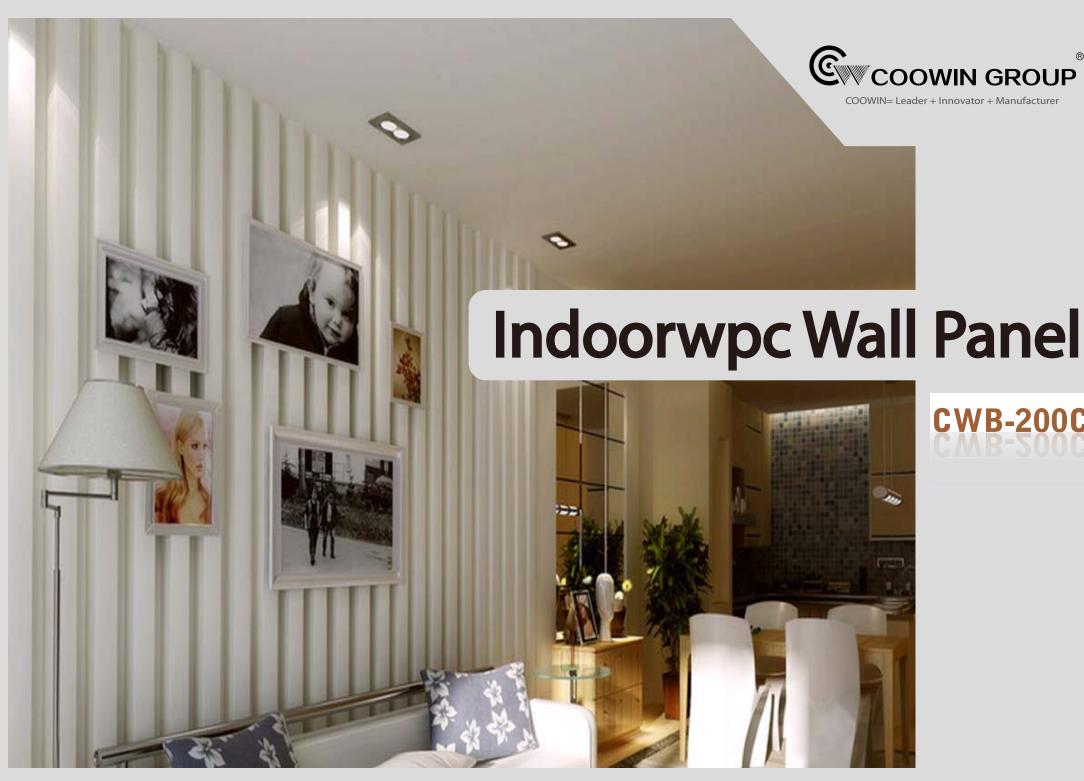

# 1 Indoorwpc Wall Panel Show

- ► Brand: COOWIN GROUP ►
  - ► Material: Wood WPC composite

▶ Item: CWB-200C

- ► Size(mm): 200\*28
- ► Color: Refer to the color below
- ► Surface: Refer to the surface below
- ► Standard Length: 2.8m or custom
- ► Composition: 45% PVC + 20% calcium carbonate + 28% wood powder +7% additives
- ▶ Advantage: Moisture-proof, anti-corrosion, anti-insect, long service life.
- ► Use scene: Widely used in tooling home improvement, Hotels, guest houses, store decoration, architecture, billboard...